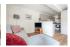

# KITCHEN, LOUNGE AND DINING

16'7" x 16'4" (5.08 x 5.0)

A fabulous, sociable space split into three areas. Fitted with wood effect vinyl floor and spotlighting.

# LOUNGE/DINING ROOM

Wall mounted intercom system, television point and fabulous outlook over the rooftops to the Hay in the distance.