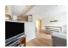

#### **KITCHEN**

11'6" x 7'6" (3.52 x 2.31)

Fitted with a comprehensive range of base and wall units in pale grey with chunky chrome handles and wood effect laminate work top over with matching upstand. Stainless steel sink with mixer tap, integrated electric oven with four ring hob, stainless steel extractor fan, plumbing for washing machine and integrated fridge freezer.