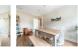

# KITCHEN, LOUNGE AND DINING

16'7" x 16'4" (5.08 x 5.0)

A fabulous, sociable space split into three areas. Fitted with wood effect vinyl floor and spotlighting.

# LOUNGE/DINING ROOM

Wall mounted intercom system, television point and fabulous outlook over the rooftops to the Hay in the distance.