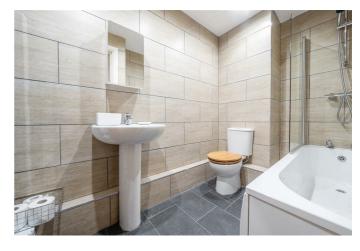

# **BATHROOM**

8'11" x 5'5" (2.74 x 1.67)

Fitted bath and clear screen including chrome shower and attachments. Low level WC, pedestal wash basin and chrome tap. Mirror fronted cupboard with shaver light above, chrome ladder style radiator, spotlighting and extractor fan. Continuation of hallway flooring in grey Ssate effect and fully tiled throughout with beige ceramic tiles.