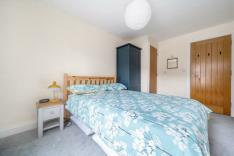

#### BEDROOM 1

12'9" x 8'6" (3.90 x 2.60)

With part frosted sash window to Challoner Street. Spacious double bedroom with cupboard housing cylinder tank.

#### BEDROOM 2

11'3" x 7'3""minimum (3.43m x 2.21"minimum)

Double room with frosted sash window to Challoner Street.