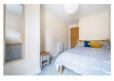

#### BEDROOM 1

12'9" x 8'6" (3.90 x 2.60)

With part frosted sash window to Challoner Street. Spacious double bedroom with cupboard housing cylinder tank.

#### BEDROOM 2

11'3" x 7'3""minimum (3.43m x 2.21"minimum)

Double room with frosted sash window to Challoner Street.