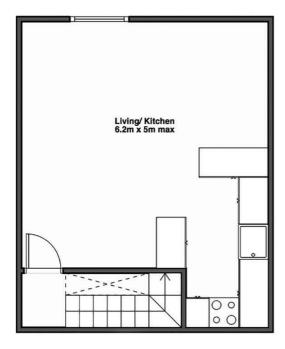

# KITCHEN, LOUNGE AND DINING

16'7" x 16'4" (5.08 x 5.0)

A fabulous, sociable space split into three areas. Fitted with wood effect vinyl floor and spotlighting.

# LOUNGE/DINING ROOM

Wall mounted intercom system, television point and fabulous outlook over the rooftops to the Hay in the distance.

#### **KITCHEN**

11'6" x 7'6" (3.52 x 2.31)

Fitted with a comprehensive range of base and wall units in pale grey with chunky chrome handles and wood effect laminate work top over with matching upstand. Stainless steel sink with mixer tap, integrated electric oven with four ring hob, stainless steel extractor fan, plumbing for washing machine and integrated fridge freezer.