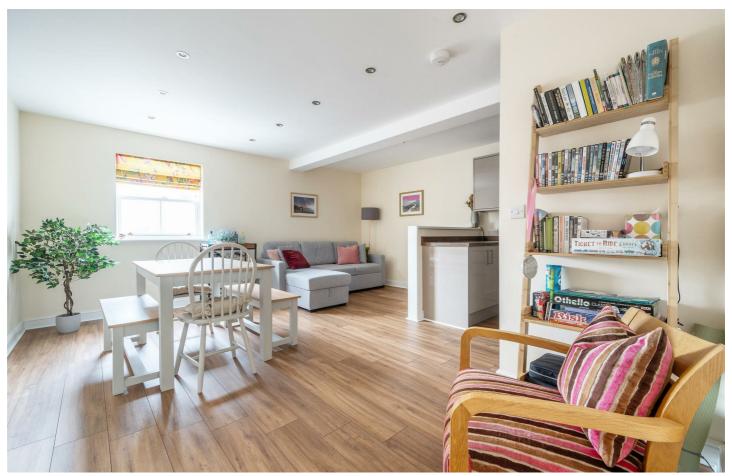

# KITCHEN, LOUNGE AND DINING

16'7" x 16'4" (5.08 x 5.0)

A fabulous, sociable space split into three areas. Fitted with wood effect vinyl floor and spotlighting.

# LOUNGE/DINING ROOM

Wall mounted intercom system, television point and fabulous outlook over the rooftops to the Hay in the distance.