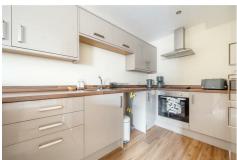

#### **KITCHEN**

11'6" x 7'6" (3.52 x 2.31)

Fitted with a comprehensive range of base and wall units in pale grey with chunky chrome handles and wood effect laminate work top over with matching upstand. Stainless steel sink with mixer tap, integrated electric oven with four ring hob, stainless steel extractor fan, plumbing for washing machine and integrated fridge freezer.