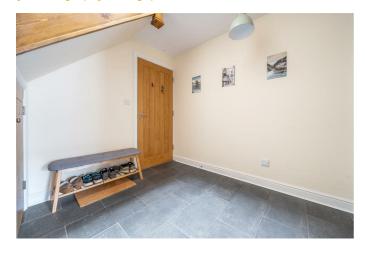

#### **ENTRANCE**

The property is accessed via a smart and well maintained communal hallway area with stairs to the first floor and door leading into:

#### **INNER HALL**

9'8" x 8'3" (2.96 x 2.52)

With stairs to the first floor, understairs cupboard, slate effect tiled floor.