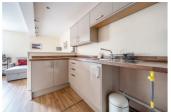

#### **KITCHEN**

11'6" x 7'6" (3.52 x 2.31)

Fitted with a comprehensive range of base and wall units in pale grey with chunky chrome handles and wood effect laminate work top over with matching upstand. Stainless steel sink with mixer tap, integrated electric oven with four ring hob, stainless steel extractor fan, plumbing for washing machine and integrated fridge freezer.