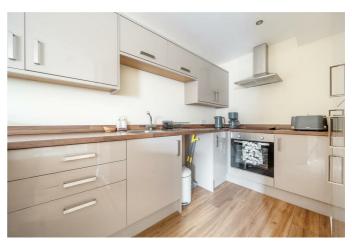

#### **KITCHEN**

11'6" x 7'6" (3.52 x 2.31)

Fitted with a comprehensive range of base and wall units in pale grey with chunky chrome handles and wood effect laminate work top over with matching upstand. Stainless steel sink with mixer tap, integrated electric oven with four ring hob, stainless steel extractor fan, plumbing for washing machine and integrated fridge freezer.