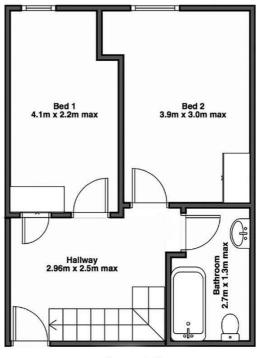

#### **INNER HALL**

9'8" x 8'3" (2.96 x 2.52)

With stairs to the first floor, understairs cupboard, slate effect tiled floor.

#### BEDROOM 1

12'9" x 8'6" (3.90 x 2.60)

With part frosted sash window to Challoner Street. Spacious double bedroom with cupboard housing cylinder tank.

#### BEDROOM 2

11'3" x 7'3""minimum (3.43m x 2.21"minimum)

Double room with frosted sash window to Challoner Street.

# **BATHROOM**

8'11" x 5'5" (2.74 x 1.67)

Fitted bath and clear screen including chrome shower and attachments. Low level WC, pedestal wash basin and chrome tap. Mirror fronted cupboard with shaver light above, chrome ladder style radiator, spotlighting and extractor fan. Continuation of hallway flooring in grey Ssate effect and fully tiled throughout with beige ceramic tiles.