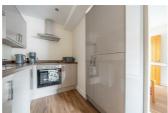

# KITCHEN, LOUNGE AND DINING

16'7" x 16'4" (5.08 x 5.0)

A fabulous, sociable space split into three areas. Fitted with wood effect vinyl floor and spotlighting.

#### **KITCHEN**

11'6" x 7'6" (3.52 x 2.31)

Fitted with a comprehensive range of base and wall units in pale grey with chunky chrome handles and wood effect laminate work top over with matching upstand. Stainless steel sink with mixer tap, integrated electric oven with four ring hob, stainless steel extractor fan, plumbing for washing machine and integrated fridge freezer.