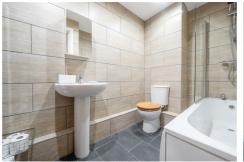

# **BATHROOM**

8'11" x 5'5" (2.74 x 1.67)

Fitted bath and clear screen including chrome shower and attachments. Low level WC, pedestal wash basin and chrome tap. Mirror fronted cupboard with shaver light above, chrome ladder style radiator, spotlighting and extractor fan. Continuation of hallway flooring in grey Ssate effect and fully tiled throughout with beige ceramic tiles.