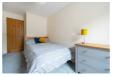

#### BEDROOM 1

12'9" x 8'6" (3.90 x 2.60)

With part frosted sash window to Challoner Street. Spacious double bedroom with cupboard housing cylinder tank.

#### BEDROOM 2

11'3" x 7'3""minimum (3.43m x 2.21"minimum)

Double room with frosted sash window to Challoner Street.