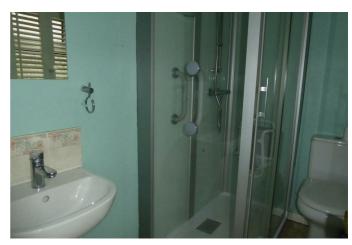

### **BATHROOM**

7'1" x 4'1" (2.18 x 1.25)

Fitted with pedestal wash basin with chrome mixer tap, low level WC and shower enclosure with clear screen in a plastic frame. Wall mounted chrome shower and attachments and fitted internally with waterproof panelling.