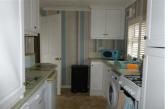

### **KITCHEN**

10'2" x 7'3" (3.10 x 2.23)

Fitted with a range of base and wall units in white, with laminate worktop over. The kitchen includes cream composite sink unit, space for an oven, plumbing for a washing machine and space for two further appliances. Concealed gas boiler and window to the side. Vinyl floor covering. Opens into: