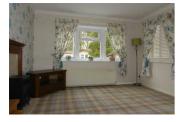

### **LOUNGE**

11'6" x 11'2" (3.51 x 3.42)

With uPVC door to the side along with side aspect window and a bay window to the front. Television and telephone points. Marble hearth with surround and a dark stained mantelpiece over.