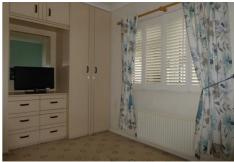

### **BEDROOM**

11'5" x 8'1" (3.50 x 2.47)

Double room with an aspect to the rear and built in cupboards and wardrobes.