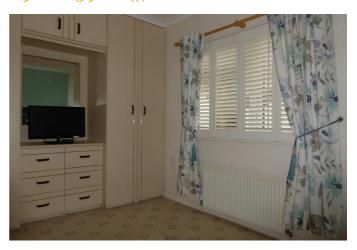

### **BEDROOM**

11'5" x 8'1" (3.50 x 2.47)

Double room with an aspect to the rear and built in cupboards and wardrobes.