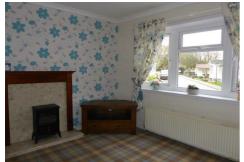

### **LOUNGE**

11'6" x 11'2" (3.51 x 3.42)

With uPVC door to the side along with side aspect window and a bay window to the front. Television and telephone points. Marble hearth with surround and a dark stained mantelpiece over.