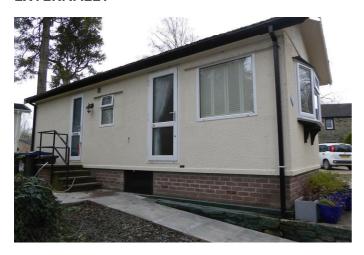

### **ENTRANCE**

The property is accessed via steps which lead to the uPVC front door which gives access into:

### **EXTERNALLY**

A paved path leads to the front door and there is attractive brick paving to the sides. Small garden area.