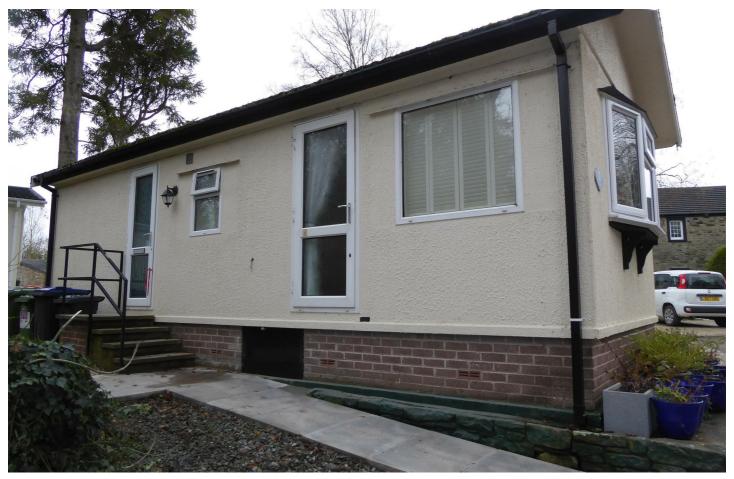

# 32 Nepgill, Workington, CA14 1YG

# Offers Around £48,020

CONVENIENTLY LOCATED IN NEPGILL PARK this smashing detached Park Home is blessed with lovely accommodation including one double bedroom, a practical kitchen, lounge and shower room. Added to this is gas heating, double glazing, internal window shutters, a small garden. Renting a garage is a option. Absolutely perfect for those looking for a quiet life!

### **ENTRANCE**

The property is accessed via steps which lead to the uPVC front door which gives access into:

### **EXTERNALLY**

A paved path leads to the front door and there is attractive brick paving to the sides. Small garden area.