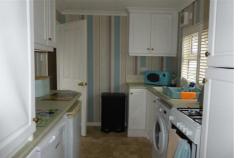

### **KITCHEN**

10'2" x 7'3" (3.10 x 2.23)

Fitted with a range of base and wall units in white, with laminate worktop over. The kitchen includes cream composite sink unit, space for an oven, plumbing for a washing machine and space for two further appliances. Concealed gas boiler and window to the side. Vinyl floor covering. Opens into: