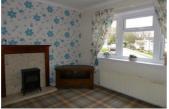

### **LOUNGE**

11'6" x 11'2" (3.51 x 3.42)

With uPVC door to the side along with side aspect window and a bay window to the front. Television and telephone points. Marble hearth with surround and a dark stained mantelpiece over.