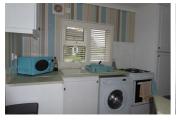

### **KITCHEN**

10'2" x 7'3" (3.10 x 2.23)

Fitted with a range of base and wall units in white, with laminate worktop over. The kitchen includes cream composite sink unit, space for an oven, plumbing for a washing machine and space for two further appliances. Concealed gas boiler and window to the side. Vinyl floor covering. Opens into: