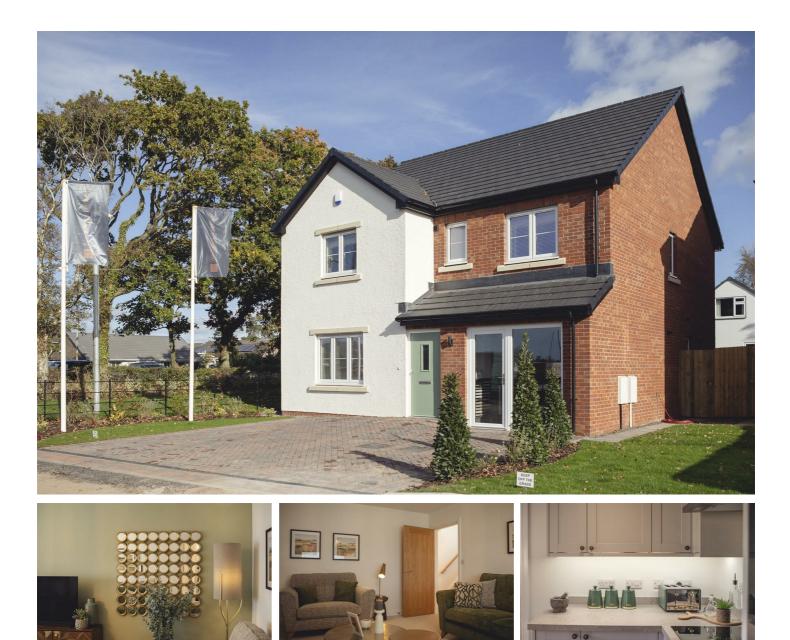

# Plot 10 Strawberry Meadows, Wigton, CA7 9EU

# £360,000

EXCITING NEW DEVELOPMENT - JUST RELEASED

Plot 10 - The Clover

Arranged over two floors, the Clover offers the perfect setting for modern living. The spacious open plan kitchen diner is ideal for entertaining or sitting down with the family – the cosy lounge competes the daytime space, along with a useful utility and internal access in to the integral garage.

# The Clover

#### **STUNNING HOMES....INSIDE & OUT**

Whether getting ready for work, chilling out in the evening or having a busy weekend with friends and family, these desirable new homes make for really comfortable living. Interiors are carefully designed with an emphasis on open plan daytime living spaces with french doors to terraces and gardens, blending inside and outside seamlessly. Kitchens come complete with high-end integrated appliances by Bosch<sup>\*</sup> stylish bathrooms are fitted with Ideal Standard suites, finished with Porcelanosa tiles, all against a neutral colour décor palette. At the forefront of design and sustainability, our homes include energy efficient heating and ventilation, double glazed windows and high levels of cavity and loft insulation, keeping your home warm and cosy, whilst helping you save energy and money. All new homes come with a high energy performance (EPC) rating.