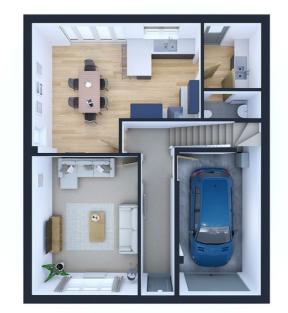

#### **ENTRANCE HALL**

**LOUNGE** 16'7 x 12'7 (5.05m x 3.84m)

**OPEN PLAN LIVING KITCHEN** 10'2 x 11'5 (3.10m x 3.48m)

**UTILITY** 7'9 x 6'10 (2.36m x 2.08m)

**FITTED CLOAKROOM/WC** 6'10 x 3'2 (2.08m x 0.97m)

**BEDROOM 1** 12'10 x 12'7 (3.91m x 3.84m)

**ENSUITE** 7'11 x 5 (2.41m x 1.52m)

**BEDROOM 2** 10'3 x 18'11 (3.12m x 5.77m)

BEDROOM 3 13'1 x 11'4 (3.99m x 3.45m)

**BEDROOM 4** 13'10 x 11'4 (4.22m x 3.45m)

# BATHROOM

9'3 x 7'6 (2.82m x 2.29m)

# GARAGE

19'10 x 17'1 (6.05m x 5.21m)

Your home or property may be repossessed if you do not keep up repayments on your mortgage. Some forms of Buy to Let Mortgages are not regulated by the Financial Conduct Authority. You may be charged a fee for mortgage advice. The actual amount you pay will depend upon your circumstances. **Floor Plan** 