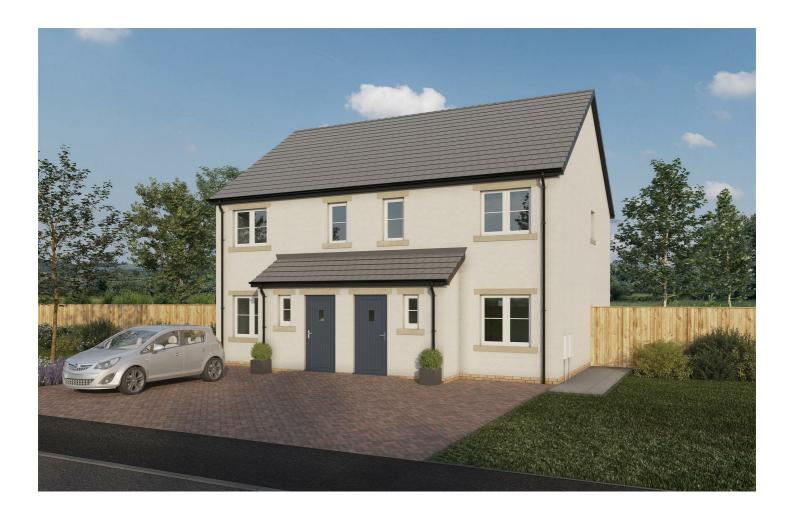

# Plot 67 Strawberry Meadows, Wigton, CA7 9EU

£215,000

EXCITING NEW DEVELOPMENT - JUST RELEASED

Plot 67 - Alder

 $An \ attractively \ designed \ semi-detached \ house \ offering \ easy \ to \ live \ in \ and \ easy \ to \ maintain \ accommodation.$ 

And, what a great layout the Alder is. The open plan fully fitted dining kitchen lies across the full width to the rear allowing double french doors opening out to the garden. And when the day is done, a cosy lounge. Upstairs, there are 3 bedrooms, the master bedroom featuring an en-suite. Outside, there is driveway parking for 2 cars to the front and landscaped gardens

### The Alder