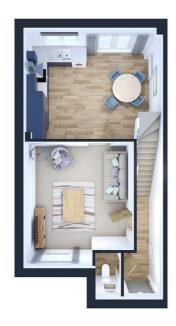

### **ENTRANCE HALL**

### **LOUNGE**

13'1 x 12'11 (3.99m x 3.94m)

### **OPEN PLAN LIVING KITCHEN**

16'4 x 13'1 (4.98m x 3.99m)

### FITTED CLOAKROOM/WC

5'2 x 3'1 (1.57m x 0.94m)

### BEDROOM 1

12'11 x 8'10 (3.94m x 2.69m)

### **ENSUITE**

5'10 x 5' (1.78m x 1.52m)

### **BEDROOM 2**

9'8 x 9'5 (2.95m x 2.87m)

### BEDROOM 3

8 x 7'1 (2.44m x 2.16m)

### **BATHROOM**

6'3 x 6'2 (1.91m x 1.88m)

### Floor Plan