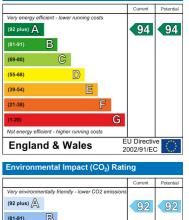

## **Energy Efficiency Graph**

|                                                     | Current | Potential |
|-----------------------------------------------------|---------|-----------|
| Very environmentally friendly - lower CO2 emissions |         |           |
| (92 plus) 🔼                                         | 92      | 92        |
| (81-91)                                             |         |           |
| (69-80) C                                           |         |           |
| (55-68)                                             |         |           |
| (39-54)                                             |         |           |
| (21-38) F                                           |         |           |
| (1-20) G                                            |         |           |
| Not environmentally friendly - higher CO2 emissions |         |           |
| England & Wales EU Directive 2002/91/EC             |         |           |