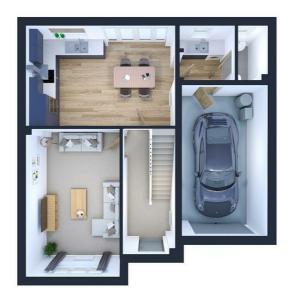

## Plot 75 Strawberry Meadows, Wigton, CA7 9EU

£297,500

EXCITING NEW DEVELOPMENT - JUST RELEASED

Plot 75 - The Burdock

A very practical and stylish gable fronted design offering a truly spacious daytime living kitchen, off which there is a useful utility and internal access in to the garage. Complementing this is a well proportioned lounge, it offers an attractive and great space for growing families. A fitted cloakroom completes the ground floor.

?Upstairs, 3 bedrooms, the master bedroom boasting an en-suite and outside, an attached garage and landscaped gardens.

### **ENTRANCE HALL**

### **LOUNGE**

17'8 x 11'2 (5.38m x 3.40m)

### **OPEN PLAN LIVING KITCHEN**

17'10 x 11'11 (5.44m x 3.63m)

### FITTED CLOAKROOM/WC

6'6 x 3'6 (1.98m x 1.07m)

### UTILITY

6'6 x 6'1 (1.98m x 1.85m)

### **GARAGE**

18 x 10'4 (5.49m x 3.15m)

### Floor Plan