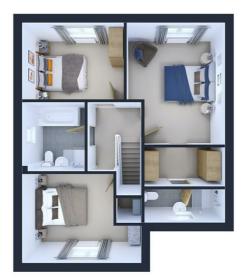

#### **ENTRANCE HALL**

**LOUNGE** 14'7 x 9'7 (4.45m x 2.92m)

**OPEN PLAN LIVING KITCHEN** 14'1 x 13'6 (4.29m x 4.11m)

FITTED CLOAKROOM/WC 5'8 x 3'3 (1.73m x 0.99m)

BEDROOM 1 14'5 x 9'6 (4.39m x 2.90m)

**ENSUITE** 9'6 x 3'11 (2.90m x 1.19m)

BEDROOM 2 12'0 x 8'11 (3.66m x 2.72m)

**BEDROOM 3** 10'9 x 10'6 (3.28m x 3.20m)

**BATHROOM** 8'2 x 7'4 (2.49m x 2.24m)

Your home or property may be repossessed if you do not keep up repayments on your mortgage. Some forms of Buy to Let Mortgages are not regulated by the Financial Conduct Authority. You may be charged a fee for mortgage advice. The actual amount you pay will depend upon your circumstances. **Floor Plan** 