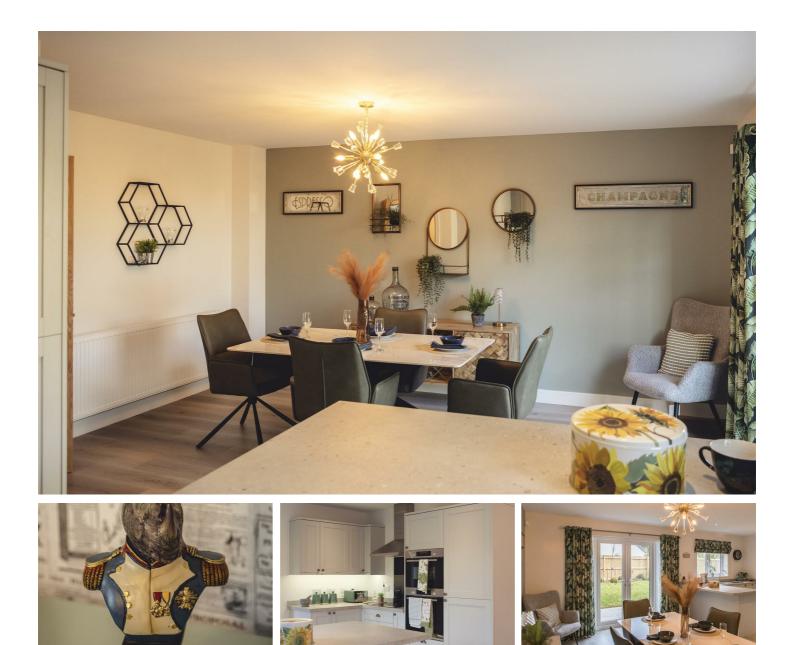

?Downstairs, there is a spacious lounge and an open plan daytime kitchen, light and airy with double french doors and side glazing opening out to the rear garden. Adjoining the kitchen is a useful utility, fully fitted cloakroom and internal access in to the garage.

## **STUNNING HOMES....INSIDE & OUT**

Whether getting ready for work, chilling out in the evening or having a busy weekend with friends and family, these desirable new homes make for really comfortable living. Interiors are carefully designed with an emphasis on open plan daytime living spaces with french doors to terraces and gardens, blending inside and outside seamlessly. Kitchens come complete with high-end integrated appliances by Bosch\*, stylish bathrooms are fitted with Ideal Standard suites, finished with Porcelanosa tiles, all against a neutral colour décor palette. At the forefront of design and sustainability, our homes include energy efficient heating and ventilation, double glazed windows and high levels of cavity and loft insulation, keeping your home warm and cosy, whilst helping you save energy and money. All new homes come with a high energy performance (EPC) rating.

Thoughtful layouts reflect modern day lifestyles with open plan daytime living spaces and the latest in kitchen and bathroom designs, complemented by attractively finished exteriors with pavioured driveways, landscaped gardens and external lighting.

- Designer kitchens with leading brand appliances
- Stylish Ideal Standard bathrooms and en-suites
- Porcelanosa ceramic tile finishes
- Turfed front & rear garden + feature planting
- Feather edge close boarded rear fences
- External lighting front and rear
- Pavioured driveway
- 10 year LABC warranty