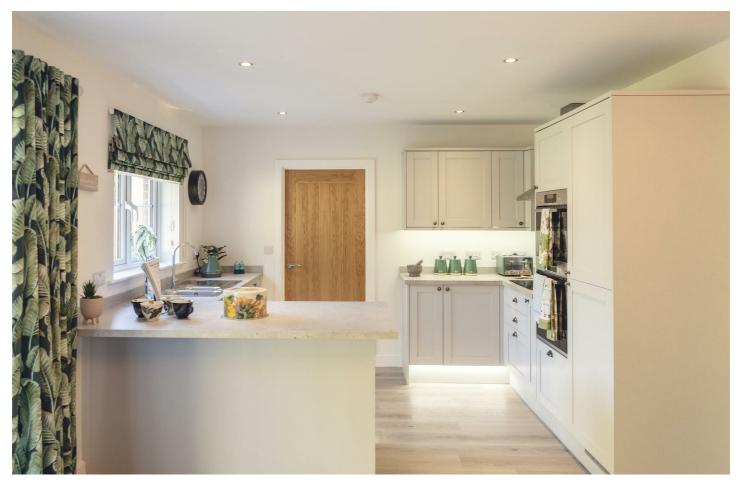

# **OPEN PLAN LIVING KITCHEN**

14'1" x 13'6" (4.31m x 4.14m)

# STUNNING HOMES....INSIDE & OUT

Whether getting ready for work, chilling out in the evening or having a busy weekend with friends and family, these desirable new homes make for really comfortable living. Interiors are carefully designed with an emphasis on open plan daytime living spaces with french doors to terraces and gardens, blending inside and outside seamlessly. Kitchens come complete with high-end integrated appliances by Bosch\*, stylish bathrooms are fitted with Ideal Standard suites, finished with Porcelanosa tiles, all against a neutral colour décor palette. At the forefront of design and sustainability, our homes include energy efficient heating and ventilation, double glazed windows and high levels of cavity and loft insulation, keeping your home warm and cosy, whilst helping you save energy and money. All new homes come with a high energy performance (EPC) rating.