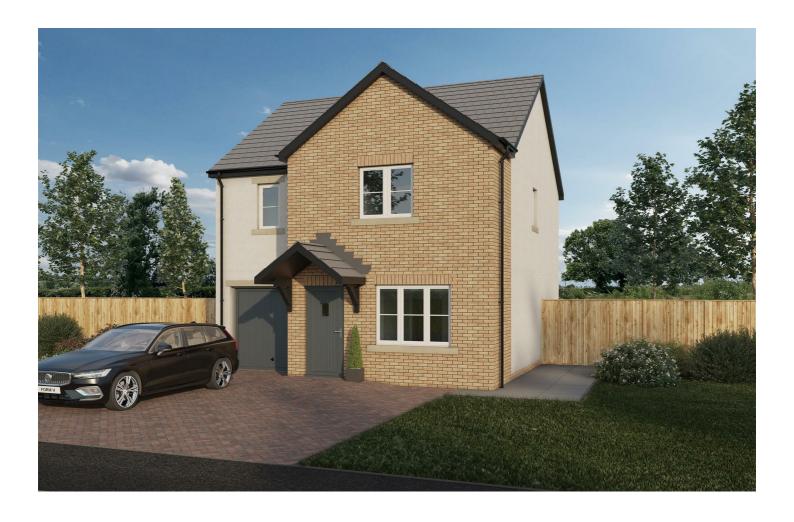

# Plot 1 Strawberry Meadows, Wigton, CA7 9NG

£297,500

EXCITING NEW DEVELOPMENT - JUST RELEASED

Plot 1- Kingcup

A carefully designed detached house offering 3 impressive double bedrooms, a stylish en-suite and family bathroom with separate shower.

Downstairs, there is a spacious lounge and an open plan daytime kitchen, light and airy with double french doors and side glazing opening out to the rear garden. Adjoining the kitchen is a useful utility, fully fitted cloakroom and internal access into the garage, all set in attractively landscaped gardens.

# **WELCOME TO STRAWBERRY MEADOWS**

Strawberry Meadows features 77 sought-after new homes, setting a striking approach to design and aspirational living. This new housing development consists of 3 and 4 bedroom detached houses, 3 bedroom semi detached houses and 2 and 3 bedroom bungalows.

Thoughtful layouts reflect modern day lifestyles with open plan daytime living spaces and the latest in kitchen and bathroom designs, complemented by attractively finished exteriors with pavioured driveways, landscaped gardens and external lighting.

Homes of exceptional style and character, superbly finished to a truly stunning specification