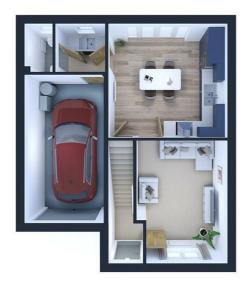

# **ENTRANCE HALL**

# **LOUNGE**

14'7" x 9'7" (4.46m x 2.94m)

# **OPEN PLAN LIVING KITCHEN**

14'1" x 13'6" (4.31m x 4.14m)

# FITTED CLOAKROOM/WC

5'8" x 3'3" (1.75m x 1m)

#### UTILITY

5'10" x 5'8" (1.8 x 1.75)

# **GARAGE**

17'4" x 9'4" (5.29m x 2.85m)

# Floor Plan