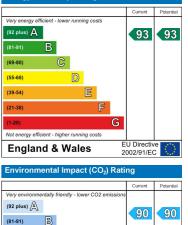

# **Energy Efficiency Graph**

|                                                     | Current | Potential |
|-----------------------------------------------------|---------|-----------|
| Very environmentally friendly - lower CO2 emissi    | ions    |           |
| (92 plus) 🔼                                         | 90      | 90        |
| (81-91)                                             | 80      | 80        |
| (69-80) C                                           |         |           |
| (55-68)                                             |         |           |
| (39-54)                                             |         |           |
| (21-38)                                             |         |           |
| (1-20)                                              | 6       |           |
| Not environmentally friendly - higher CO2 emissions |         |           |
| England & Wales EU Directive 2002/91/EC             |         |           |