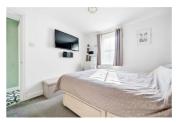

#### BEDROOM 1

11'0" x 9'3" (3.36 x 2.82)

Double room with an aspect on to New Street. Large cupboard with shelving and hanging space.

#### BEDROOM 2

9'5" x 7'9" (2.89 x 2.37)

Small double room with an aspect on to New Street. Built in cupboards.