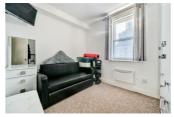

#### BEDROOM 1

11'0" x 9'3" (3.36 x 2.82)

Double room with an aspect on to New Street. Large cupboard with shelving and hanging space.

#### BEDROOM 2

9'5" x 7'9" (2.89 x 2.37)

Small double room with an aspect on to New Street. Built in cupboards.