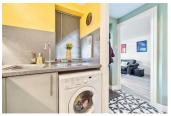

#### **KITCHEN**

8'2" x 5'6" (2.50 x 1.68)

Fitted with a range of base and wall units in pale grey with laminate worktop over and matching upstand. Includes stainless steel sink with mixer tap, plumbing for washing machine, integrated Lamona electric oven with 4-ring Bosch hob over and gloss splashback with stainless steel extractor fan above. Integrated fridge/freezer. Small window overlooking the balcony. Under counter lighting.