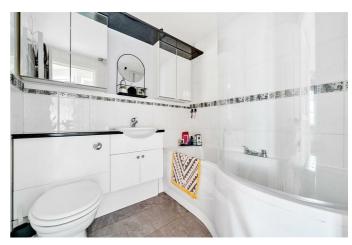

## **BATHROOM**

6'4" x 6'2" (1.94 x 1.90)

With P shaped bath with chrome tap and wall mounted Mira Sprint shower over, with curved screen in chrome frame. White wash basin with chrome mixer tap. Low-level WC set into vanity unit in white with chrome flush panel and black laminate worktop over. Wall mounted unit with laminate shelves and 2 sets of mirror fronted double cupboards below. Fitted around sanitary fittings with white ceramic tiles with grey pattern. Grey tiled floor. White ladder style radiator.