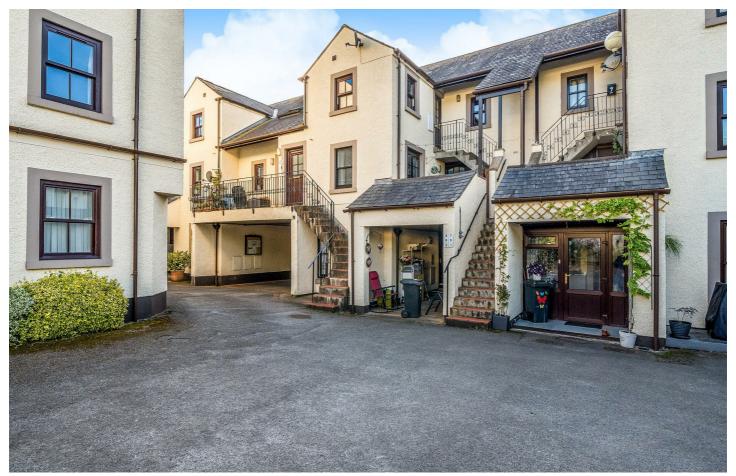

## 6 The Fallows, Cockermouth, CA13 oET

£129,950

WOW!!! We love it!

Come and have a look at this fabulous two bedroomed first floor apartment with balcony!

Impeccably presented and in tip top condition with lots of mod cons including a really stylish geometric media wall this is a perfect property ideally suited to a first time buyer or investor.

Located just off the town centre it's so handy for the shops, cafes, park and leisure facilities, it's all very well presented both inside and out and even comes with a dedicated parking space!

You won't be disappointed!

## **PARKING**

Allocated parking for one car within the courtyard and additional visitor parking.

## **DIRECTIONS**

From Crown Street turn into New Street and The Fallows can be found on the left, accessed from through the archway.