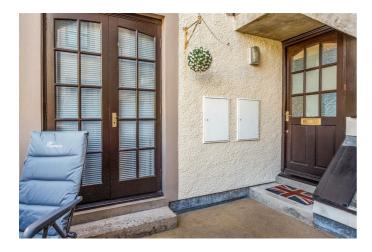

#### **ENTRANCE**

The property is accessed via external steps into an enclosed balcony area with hardwood door and glazing panels into:

#### **EXTERNAL - BALCONY AREA**

Accessed either from the lounge or the front door. Storage cupboard.