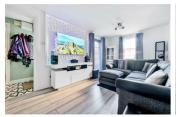

## LOUNGE/DINING ROOM

20'0" x 9'2" (6.12 x 2.81)

A lovely light and airy room incorporating relaxing and dining spaces. With window to the front and double doors onto the balcony. Framed feature wall with geometric finish and lighting. Wall mounted television bracket and television point below. Wood effect laminate floor. Glazed panel between the dining area and hallway.