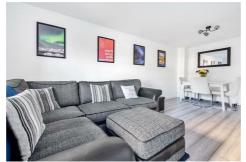

## LOUNGE/DINING ROOM

20'0" x 9'2" (6.12 x 2.81)

A lovely light and airy room incorporating relaxing and dining spaces. With window to the front and double doors onto the balcony. Framed feature wall with geometric finish and lighting. Wall mounted television bracket and television point below. Wood effect laminate floor. Glazed panel between the dining area and hallway.