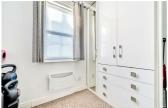

#### BEDROOM 1

11'0" x 9'3" (3.36 x 2.82)

Double room with an aspect on to New Street. Large cupboard with shelving and hanging space.

#### BEDROOM 2

9'5" x 7'9" (2.89 x 2.37)

Small double room with an aspect on to New Street. Built in cupboards.