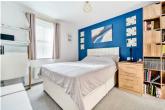

## LOUNGE/DINING ROOM

20'0" x 9'2" (6.12 x 2.81)

A lovely light and airy room incorporating relaxing and dining spaces. With window to the front and double doors onto the balcony. Framed feature wall with geometric finish and lighting. Wall mounted television bracket and television point below. Wood effect laminate floor. Glazed panel between the dining area and hallway.