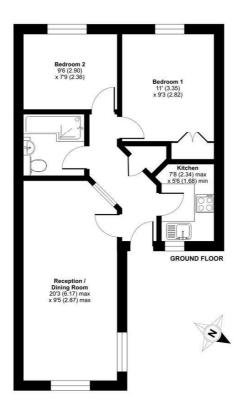

## Floor Plan

## The Fallows, Cockermouth, CA13

Approximate Area = 543 sq ft / 50.4 sq m For identification only - Not to scale