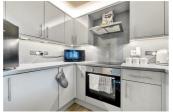

#### **KITCHEN**

8'2" x 5'6" (2.50 x 1.68)

Fitted with a range of base and wall units in pale grey with laminate worktop over and matching upstand. Includes stainless steel sink with mixer tap, plumbing for washing machine, integrated Lamona electric oven with 4-ring Bosch hob over and gloss splashback with stainless steel extractor fan above. Integrated fridge/freezer. Small window overlooking the balcony. Under counter lighting.