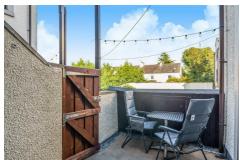

#### **EXTERNAL - BALCONY AREA**

Accessed either from the lounge or the front door. Storage cupboard.