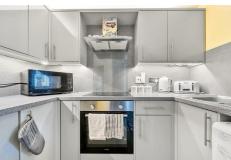

#### **KITCHEN**

8'2" x 5'6" (2.50 x 1.68)

Fitted with a range of base and wall units in pale grey with laminate worktop over and matching upstand. Includes stainless steel sink with mixer tap, plumbing for washing machine, integrated Lamona electric oven with 4-ring Bosch hob over and gloss splashback with stainless steel extractor fan above. Integrated fridge/freezer. Small window overlooking the balcony. Under counter lighting.