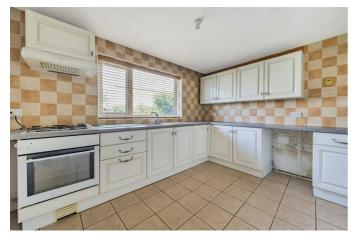

#### **KITCHEN**

11'4" x 8'11" (3.47 x 2.73)

Fitted with a range of base and wall units in white with grey laminate worktop over with ceramic tiled splashback and includes stainless steel sink, integrated electric oven with 4-ring gas hob over and extractor fan, space for undercounter fridge. Large window overlooking the rear, tiled floor and ample space for a dining table.