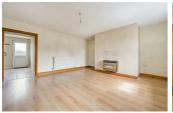

#### SITTING ROOM

14'3" x 13'6" (4.36 x 4.13)

With laminate floor, pine skirting boards and doors, wall mounted gas fire and understairs cupboard with shelving.