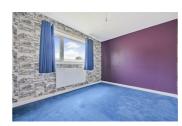

#### **BEDROOM ONE**

12'7" x 11'1" (3.86 x 3.40)

Spacious double bedroom to the front and with cupboard housing gas central heating boiler and shelving.

#### **BEDROOM TWO**

11'8" x 9'1" (3.56 x 2.79)

Double room to the rear.