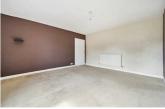

#### **BEDROOM ONE**

12'7" x 11'1" (3.86 x 3.40)

Spacious double bedroom to the front and with cupboard housing gas central heating boiler and shelving.

#### **BEDROOM TWO**

11'8" x 9'1" (3.56 x 2.79)

Double room to the rear.