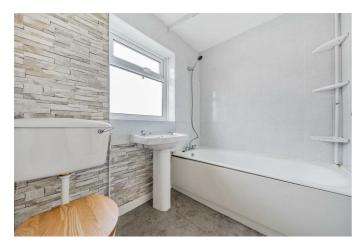

#### **BATHROOM**

7'6" x 5'5" (2.30 x 1.67)

Fitted with cast iron bath with tap connected shower, white pedestal wash basin and low level WC. Fitted around sanitary fittings with pale blue ceramic tiles, frosted window to the rear and vinyl floor covering.