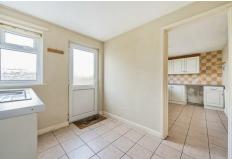

#### **UTILITY ROOM**

9'2" x 7'6" (2.81 x 2.30)

Fitted with a base unit with laminate worktop and stainless steel sink, plumbing for washing machine, tiled floor, window to rear, wall mounted cupboard and uPVC door to the rear. Door leading into:

#### **INNER LOBBY**

Small inner lobby with stairs to the first floor.