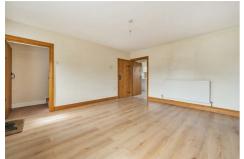

Inside you'll find charming accommodation, in need of some TLC, but with bags of potential to create the cottage of your dreams. It really is perfectly located with bags of potential and offers a lounge, kitchen and utility room downstairs with two double bedrooms and a bathroom upstairs.

#### SITTING ROOM

14'3" x 13'6" (4.36 x 4.13)

With laminate floor, pine skirting boards and doors, wall mounted gas fire and understairs cupboard with shelving.