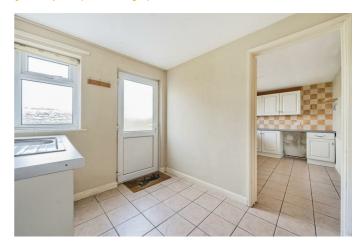

#### **UTILITY ROOM**

9'2" x 7'6" (2.81 x 2.30)

Fitted with a base unit with laminate worktop and stainless steel sink, plumbing for washing machine, tiled floor, window to rear, wall mounted cupboard and uPVC door to the rear. Door leading into:

#### **INNER LOBBY**

Small inner lobby with stairs to the first floor.