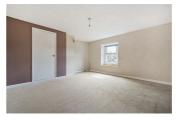

#### **BEDROOM ONE**

12'7" x 11'1" (3.86 x 3.40)

Spacious double bedroom to the front and with cupboard housing gas central heating boiler and shelving.

#### **BEDROOM TWO**

11'8" x 9'1" (3.56 x 2.79)

Double room to the rear.