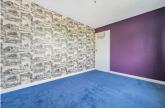

#### **BEDROOM ONE**

12'7" x 11'1" (3.86 x 3.40)

Spacious double bedroom to the front and with cupboard housing gas central heating boiler and shelving.

#### **BEDROOM TWO**

11'8" x 9'1" (3.56 x 2.79)

Double room to the rear.