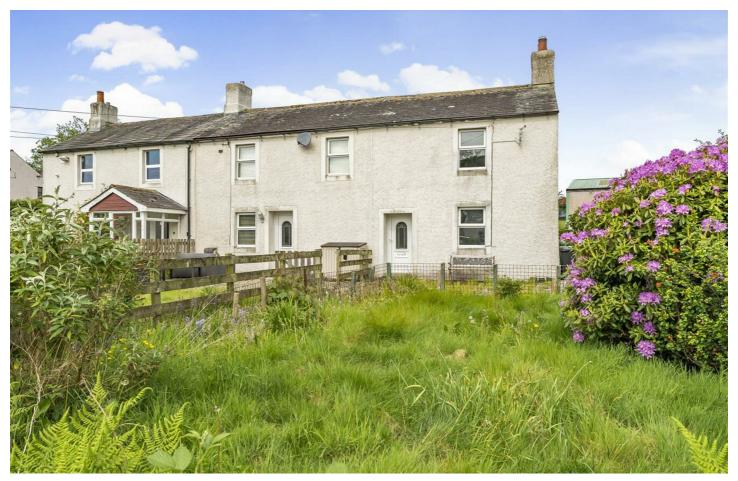

## 4 Brookside Cottages, Westnewton, Wigton, CA7 3PA

£119,500

This idyllic little cottage is located in the heart of Westnewton, a small village with good access to Aspatria and the coast - perfect for beach walks!

A small footbridge at the front leads over a brook and gives access to a pretty cottage style garden at the front and the path leads to the rear where there is a hard standing area, perfect for flower pots!

#### **EXTERNALLY - FRONT**

From the road a small footbridge leads over a brook and gives access to a gravelled path which leads to the front door.

There is a garden at the front with well established shrub and floral borders.

#### **ASPECT**

From the rear of the property is a pleasant aspect over the field. The front of the property overlooks the centre of the village.