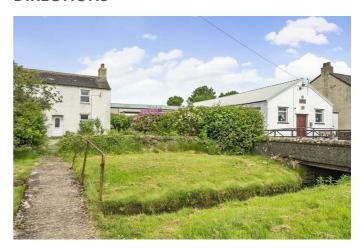

A small footbridge at the front leads over a brook and gives access to a pretty cottage style garden at the front and the path leads to the rear where there is a hard standing area, perfect for flower pots!

#### **EXTERNALLY - FRONT**

From the road a small footbridge leads over a brook and gives access to a gravelled path which leads to the front door.

There is a garden at the front with well established shrub and floral borders.

There is a right of way over the bridge and front path in favour of the adjoining cottages.

#### **DIRECTIONS**

The property can be found in the centre of Westnewton next to the village hall.