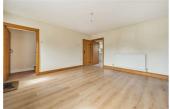

#### SITTING ROOM

14'3" x 13'6" (4.36 x 4.13)

With laminate floor, pine skirting boards and doors, wall mounted gas fire and understairs cupboard with shelving.