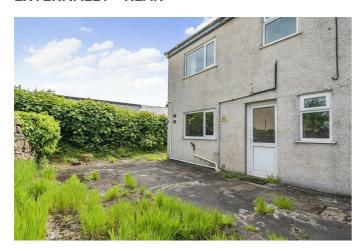

#### **EXTERNALLY - REAR**

There is a paved area to the rear of the property. There is no access for parking.

#### **EXTERNALLY - FRONT**

From the road a small footbridge leads over a brook and gives access to a gravelled path which leads to the front door.

There is a garden at the front with well established shrub and floral borders.