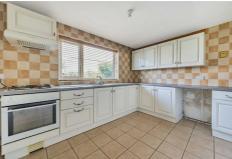

#### **KITCHEN**

11'4" x 8'11" (3.47 x 2.73)

Fitted with a range of base and wall units in white with grey laminate worktop over with ceramic tiled splashback and includes stainless steel sink, integrated electric oven with 4-ring gas hob over and extractor fan, space for undercounter fridge. Large window overlooking the rear, tiled floor and ample space for a dining table.