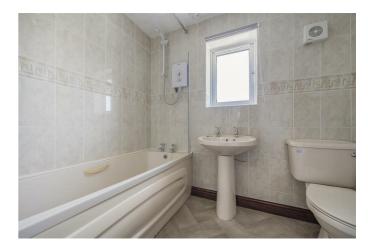

### **BATHROOM**

7'9" x 5'5" (2.38 x 1.66)

Fully tiled and comprising 3-piece cream suite with bath with electric Bristan shower over, pedestal wash hand basin, low-level WC; vinyl tile effect flooring; radiator.