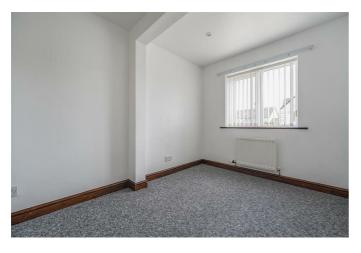

### **BEDROOM 3**

12'9" x 7'8" (3.91 x 2.34)

Window to front aspect; cupboard with boiler; radiator.