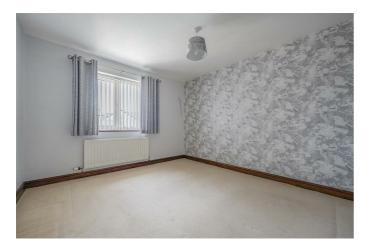

### **BEDROOM 2**

11'8" x 10'4" (3.56 x 3.17)

Window to front aspect; accent wall; radiator.