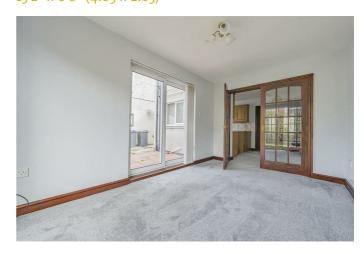

### **RECEPTION ROOM**

14'8" x 12'0" (4.49 x 3.68)

With window to front aspect; wooden fireplace with coal effect gas fire with brass surround and marble back and hearth. Accent wall; double multi-glazed doors into:

### KITCHEN/DINING ROOM

18'6" x 10'8" (5.65 x 3.27)

Comprising a range of wooden base and wall units, complementary worktops and tiled splashbacks, integrated oven and separate electric hob, with extractor over Double multi-glazed doors into sunroom. Plumbing for washing machine. wood effect laminate flooring. UPVC door to garden. Excellent sized dining area.