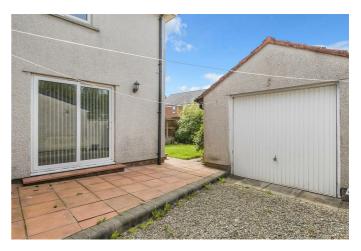

### REAR EXTERNAL

To the rear of the property is a small lawned area plus paving and gravelled area and beds.

•

## **GARAGE**

With electricity.