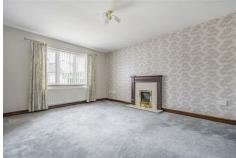

### **RECEPTION ROOM**

14'8" x 12'0" (4.49 x 3.68)

With window to front aspect; wooden fireplace with coal effect gas fire with brass surround and marble back and hearth. Accent wall; double multi-glazed doors into: