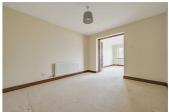

### BEDROOM 1

11'8" x 10'4" (3.58 x 3.17)

With dual aspect windows; radiator; double doors to occasional bedroom/office/snug.

# OCCASIONAL BEDROOM/HOME OFFICE

13'2" x 8'9" (4.03 x 2.68)

With windows to dual aspect; radiator.