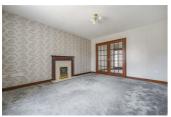

### **RECEPTION ROOM**

14'8" x 12'0" (4.49 x 3.68)

With window to front aspect; wooden fireplace with coal effect gas fire with brass surround and marble back and hearth. Accent wall; double multi-glazed doors into: