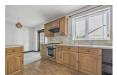

### KITCHEN/DINING ROOM

18'6" x 10'8" (5.65 x 3.27)

Comprising a range of wooden base and wall units, complementary worktops and tiled splashbacks, integrated oven and separate electric hob, with extractor over Double multi-glazed doors into sunroom. Plumbing for washing machine. wood effect laminate flooring. UPVC door to garden. Excellent sized dining area.