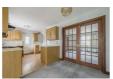

### KITCHEN/DINING ROOM

18'6" x 10'8" (5.65 x 3.27)

Comprising a range of wooden base and wall units, complementary worktops and tiled splashbacks, integrated oven and separate electric hob, with extractor over Double multi-glazed doors into sunroom. Plumbing for washing machine. wood effect laminate flooring. UPVC door to garden. Excellent sized dining area.

### **SUNROOM**

13'2" x 8'8" (4.03 x 2.65)

With one set of patio doors and one full length window, radiator.