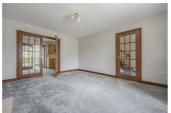

### BEDROOM 1

11'8" x 10'4" (3.58 x 3.17)

With dual aspect windows; radiator; double doors to occasional bedroom/office/snug.

# OCCASIONAL BEDROOM/HOME OFFICE

13'2" x 8'9" (4.03 x 2.68)

With windows to dual aspect; radiator.