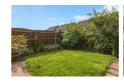

### REAR EXTERNAL

To the rear of the property is a small lawned area plus paving and gravelled area and beds.

•