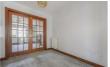

### **SUNROOM**

13'2" x 8'8" (4.03 x 2.65)

With one set of patio doors and one full length window, radiator.