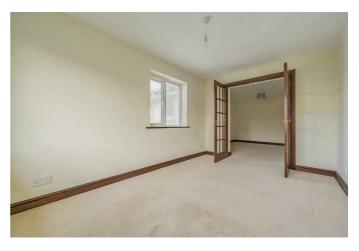

### BEDROOM 1

11'8" x 10'4" (3.58 x 3.17)

With dual aspect windows; radiator; double doors to occasional bedroom/office/snug.

# OCCASIONAL BEDROOM/HOME OFFICE

13'2" x 8'9" (4.03 x 2.68)

With windows to dual aspect; radiator.