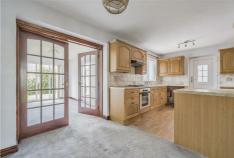

### KITCHEN/DINING ROOM

18'6" x 10'8" (5.65 x 3.27)

Comprising a range of wooden base and wall units, complementary worktops and tiled splashbacks, integrated oven and separate electric hob, with extractor over Double multi-glazed doors into sunroom. Plumbing for washing machine. wood effect laminate flooring. UPVC door to garden. Excellent sized dining area.