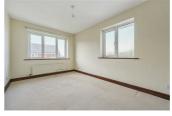

### BEDROOM 1

11'8" x 10'4" (3.58 x 3.17)

With dual aspect windows; radiator; double doors to occasional bedroom/office/snug.

### **BEDROOM 2**

11'8" x 10'4" (3.56 x 3.17)

Window to front aspect; accent wall; radiator.

### **BEDROOM 3**

12'9" x 7'8" (3.91 x 2.34)

Window to front aspect; cupboard with boiler; radiator.