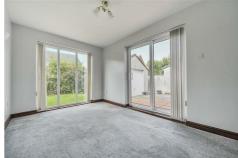

### **SUNROOM**

13'2" x 8'8" (4.03 x 2.65)

With one set of patio doors and one full length window, radiator.