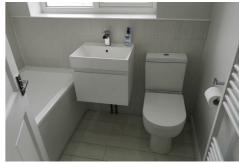

### **BATHROOM**

6'o" x 5'o" (1.83 x 1.52)

With bath and shower over, low level wc and wash hand basin.