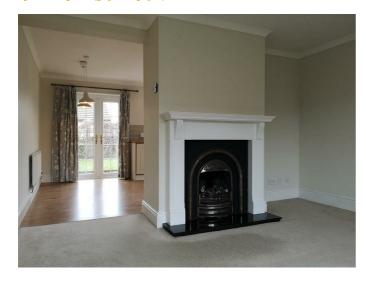

### **LOUNGE**

13'0" x 13'0" (3.96 x 3.96)

With laminate floor, shelving, telephone point, attractive gas fire in surround and opening up into the: