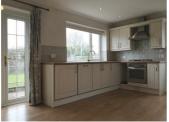

### **DINING/KITCHEN AREA**

16'0" x 10'0" (4.88 x 3.05)

With laminate floor, patio doors to the rear and door to the side. Ample space for a dining table. The kitchen is fitted with a range of base and wall units in cream with black work surface over and includes round stainless steel sink unit with matching draining board, slimline dishwasher, electric oven with hob over, concealed washing machine, fridge and freezer. Useful pantry.