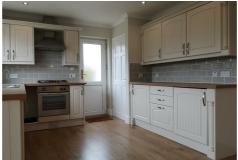

### **DINING/KITCHEN AREA**

16'0" x 10'0" (4.88 x 3.05)

With laminate floor, patio doors to the rear and door to the side. Ample space for a dining table. The kitchen is fitted with a range of base and wall units in cream with black work surface over and includes round stainless steel sink unit with matching draining board, slimline dishwasher, electric oven with hob over, concealed washing machine, fridge and freezer. Useful pantry.