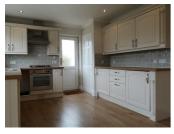

### **DINING/KITCHEN AREA**

16'0" x 10'0" (4.88 x 3.05)

With laminate floor, patio doors to the rear and door to the side. Ample space for a dining table. The kitchen is fitted with a range of base and wall units in cream with black work surface over and includes round stainless steel sink unit with matching draining board, slimline dishwasher, electric oven with hob over, concealed washing machine, fridge and freezer. Useful pantry.