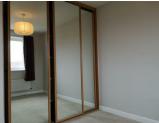

### **BEDROOM TWO**

9'1" x 8'1" (2.77 x 2.46)

Double room to rear with built in mirror fronted cupboards.