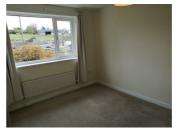

### **BEDROOM ONE (FRONT)**

12'1" x 8'0" (3.68 x 2.44)

Double room with fabulous view!

### **BEDROOM TWO**

9'1" x 8'1" (2.77 x 2.46)

Double room to rear with built in mirror fronted cupboards.

### **BEDROOM THREE**

7'0" X 7'0" (2.13 X 2.13)

Single room to the front with view over the village.