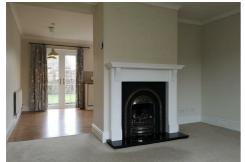

### **LOUNGE**

13'0" x 13'0" (3.96 x 3.96)

With laminate floor, shelving, telephone point, attractive gas fire in surround and opening up into the: