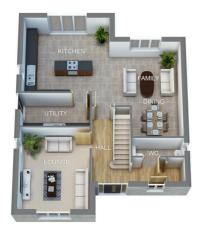

#### **GROUND FLOOR:**

Entrance hall Fitted cloakroom

Lounge: 4.20m x 3.80m

Open plan daytime kitchen: 8 max x 5.60m reducing to 4.50m

Utility: 4.20m x 3.80m

## **EXTERNAL**

Detached Garage:

Large landscaped gardens with patio

# Floor Plan