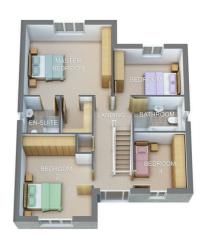

#### FIRST FLOOR

Bedroom 1: 4.90m x 4.30m + walk in dressing room, en-suite

Bedroom 2: 4..20m x 3.80m Bedroom 3: 3.90m x 2.80m Bedroom 4: 3.10m x 2.80m Bathroom: 3.10m x 2.80m

# Floor Plan