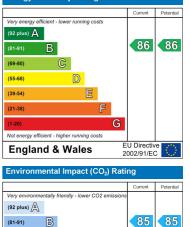

# **Energy Efficiency Graph**

|                                                     |   |   |          | Current | Potential |
|-----------------------------------------------------|---|---|----------|---------|-----------|
| Very environmentally friendly - lower CO2 emissions |   |   |          |         |           |
| (92 plus) 🔼                                         |   |   |          |         |           |
| (81-91)                                             | B |   |          | 85      | 85        |
| (69-80)                                             | C |   |          |         |           |
| (55-68)                                             |   | D |          |         |           |
| (39-54)                                             |   | E |          |         |           |
| (21-38)                                             |   |   | <b>严</b> |         |           |
| (1-20)                                              |   |   | G        |         |           |
| Not environmentally friendly - higher CO2 emissions |   |   |          |         |           |
| England & Wales EU Directive 2002/91/EC             |   |   |          |         |           |