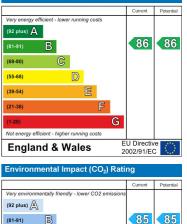

# **Energy Efficiency Graph**

|                                                     | Current | Potential |
|-----------------------------------------------------|---------|-----------|
| Very environmentally friendly - lower CO2 emissions |         |           |
| (81-91)                                             | 85      | 85        |
| (69-80) C                                           |         |           |
| (55-68)                                             |         |           |
| (39-54)                                             |         |           |
| (21-38)                                             |         |           |
| (1-20) G                                            |         |           |
| Not environmentally friendly - higher CO2 emissions |         |           |
| England & Wales EU Directive 2002/91/EC             |         |           |