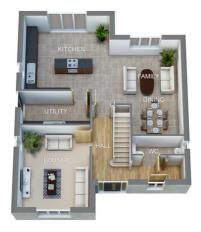

#### **GROUND FLOOR:**

Entrance hall Fitted cloakroom

Lounge: 4.20m x 3.80m

Open plan daytime kitchen: 8 max x 5.60m reducing to 4.50m

Utility: 4.20m x 3.80m

### **EXTERNAL**

Detached Garage:

Large landscaped gardens with patio

# Floor Plan