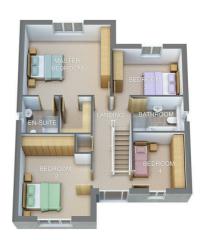

#### FIRST FLOOR

Bedroom 1: 4.90m x 4.30m + walk in dressing room, en-suite

Bedroom 2: 4..20m x 3.80m Bedroom 3: 3.90m x 2.80m Bedroom 4: 3.10m x 2.80m Bathroom: 3.10m x 2.80m

# Floor Plan