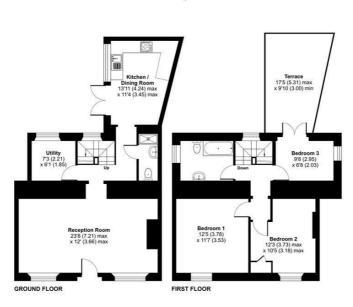

# LIVING/DINING ROOM

23'7" x 12'0" (7.21 x 3.66)

With central composite front entrance door and two windows to front aspect. Tasteful accent wall, log burner with sandstone fireplace and slate hearth, wooden mantle, oak floor, two radiators.

# STUDY/SNUG

7'3" x 6'0" (2.21 x 1.85)

With window to rear aspect, tiled floor, radiator.

# **DOWNSTAIRS SHOWER ROOM**

Comprising shower cubicle with WC and wash hand basin, radiator.

# KITCHEN/DINING ROOM

13'10" x 11'3" (4.24 x 3.45)

With window to rear aspect and French doors to the courtyard. Comprising an extensive range of light wood effect base and wall units with chrome handles, black worktop, tiled splash-back, integrated oven and 4-ring gas hob, stainless steel extractor chimney, plumbing for washing machine, plumbing for dishwasher, stainless steel sink and drainer. A good dining space, tiled floor, radiator.

# **BEDROOM ONE**

12'4" x 11'6" (3.78 x 3.53)

An excellent double bedroom, tasteful accent wall, fabulous uninterrupted sea views, radiator.

# **BEDROOM TWO**

12'2" x 10'5" (3.73 x 3.18)

Another excellent double bedroom, accent wall, fitted cupboard, stunning uninterrupted sea views, radiator.

#### **BEDROOM THREE**

9'8" x 6'7" (2.95 x 2.03)

A single bedroom with French doors onto an exciting decked sun terrace, radiator, wooden floor.

# **BATHROOM**

Comprising P shape bath with shower, pedestal wash hand basin, low level WC, attractive exposed brick painted wall, white ladder radiator, wood flooring

#### **TERRACE**

17'5" x 9'10" (5.31 x 3.00)

This fabulous decked sun terrace has the most amazing countryside and fell views, the most beautiful place to enjoy a drink or simply to relax with a book anytime of the day and leave the world behind. Plenty of space for garden furniture and sunbeds!

# Garden Lane, Maryport, CA15

Approximate Area = 1165 sq ft / 108.2 sq m
For identification only - Not to scale

Cortified Property
RUCS Heaver Produced for findance REF: 110482

Floor plan produced in accordance with RICS Property Measurement Standards (IPMS2 Residential). ©n/checom 2024.