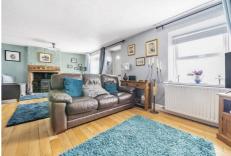

# LIVING/DINING ROOM

23'7" x 12'0" (7.21 x 3.66)

With central composite front entrance door and two windows to front aspect. Tasteful accent wall, log burner with sandstone fireplace and slate hearth, wooden mantle, oak floor, two radiators.