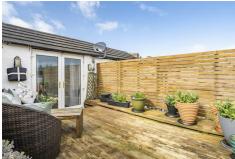

#### **TERRACE**

17'5" x 9'10" (5.31 x 3.00)

This fabulous decked sun terrace has the most amazing countryside and fell views, the most beautiful place to enjoy a drink or simply to relax with a book anytime of the day and leave the world behind. Plenty of space for garden furniture and sunbeds!