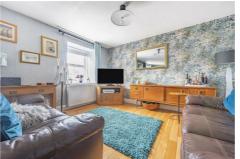

# LIVING/DINING ROOM

23'7" x 12'0" (7.21 x 3.66)

With central composite front entrance door and two windows to front aspect. Tasteful accent wall, log burner with sandstone fireplace and slate hearth, wooden mantle, oak floor, two radiators.