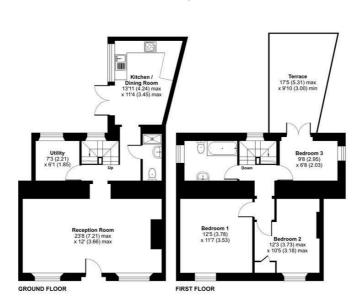

# LIVING/DINING ROOM

23'7" x 12'0" (7.21 x 3.66)

With central composite front entrance door and two windows to front aspect. Tasteful accent wall, log burner with sandstone fireplace and slate hearth, wooden mantle, oak floor, two radiators.

# STUDY/SNUG

7'3" x 6'0" (2.21 x 1.85)

With window to rear aspect, tiled floor, radiator.

#### **REAR HALL**

With staircase to first floor, tiled floor.

# **DOWNSTAIRS SHOWER ROOM**

Comprising shower cubicle with WC and wash hand basin, radiator.

# KITCHEN/DINING ROOM

13'10" x 11'3" (4.24 x 3.45)

With window to rear aspect and French doors to the courtyard. Comprising an extensive range of light wood effect base and wall units with chrome handles, black worktop, tiled splash-back, integrated oven and 4-ring gas hob, stainless steel extractor chimney, plumbing for washing machine, plumbing for dishwasher, stainless steel sink and drainer. A good dining space, tiled floor, radiator.

# **BEDROOM ONE**

12'4" x 11'6" (3.78 x 3.53)

An excellent double bedroom, tasteful accent wall, fabulous uninterrupted sea views, radiator.

# **BEDROOM TWO**

12'2" x 10'5" (3.73 x 3.18)

Another excellent double bedroom, accent wall, fitted cupboard, stunning uninterrupted sea views, radiator.

#### **BEDROOM THREE**

9'8" x 6'7" (2.95 x 2.03)

A single bedroom with French doors onto an exciting decked sun terrace, radiator, wooden floor.

# **BATHROOM**

Comprising P shape bath with shower, pedestal wash hand basin, low level WC, attractive exposed brick painted wall, white ladder radiator, wood flooring

#### **TERRACE**

17'5" x 9'10" (5.31 x 3.00)

This fabulous decked sun terrace has the most amazing countryside and fell views, the most beautiful place to enjoy a drink or simply to relax with a book anytime of the day and leave the world behind. Plenty of space for garden furniture and sunbeds!

# Floor Plan

# Garden Lane, Maryport, CA15

Approximate Area = 1165 sq ft / 108.2 sq m
For identification only - Not to scale

Certified Property Measurement Standards (IPMS2 Residential). © nichecom 2024. Produced for Grisdales. REF: 1104920