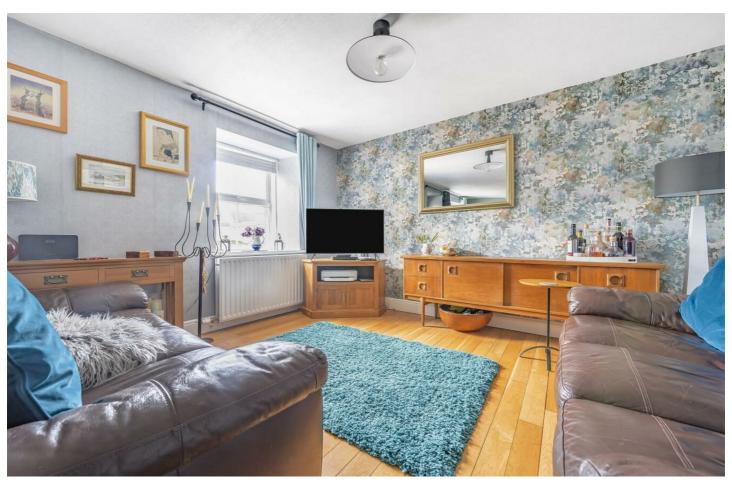

# LIVING/DINING ROOM

23'7" x 12'0" (7.21 x 3.66)

With central composite front entrance door and two windows to front aspect. Tasteful accent wall, log burner with sandstone fireplace and slate hearth, wooden mantle, oak floor, two radiators.