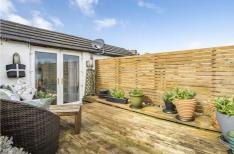

#### **TERRACE**

17'5" x 9'10" (5.31 x 3.00)

This fabulous decked sun terrace has the most amazing countryside and fell views, the most beautiful place to enjoy a drink or simply to relax with a book anytime of the day and leave the world behind. Plenty of space for garden furniture and sunbeds!