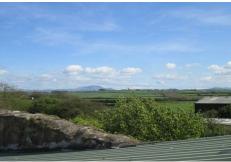

#### **TERRACE**

17'5" x 9'10" (5.31 x 3.00)

This fabulous decked sun terrace has the most amazing countryside and fell views, the most beautiful place to enjoy a drink or simply to relax with a book anytime of the day and leave the world behind. Plenty of space for garden furniture and sunbeds!