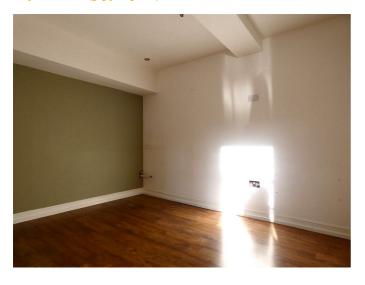

### ROOM 1

11'9" x 10'0" (3.59 x 3.06)

With plumbing available. Rear

## ROOM 2

13'3" x 5'10" (4.06 x 1.79)

Rear