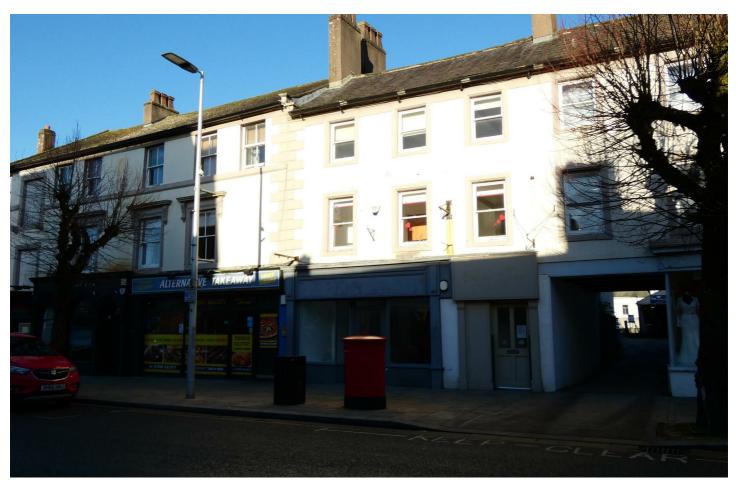

# 18A & C Main Street, Cockermouth, CA13 9LQ

# £800 Per Calendar Month

South facing and in a prime location on the Main Street is this superb suite of rooms which are perfect for use as a hairdressers, nail bar, beauty salon, office space etc.

Extending to 1615 sq.ft. or 150 sq.m it offers delightful, light and spacious accommodation which is well maintained and decorated and fitted with practical laminate flooring.

On the first floor there's an open entrance and reception area, four further rooms and a kitchen with cloakroom off and up on the second floor is a further room with excellent storage space and a second w.c.