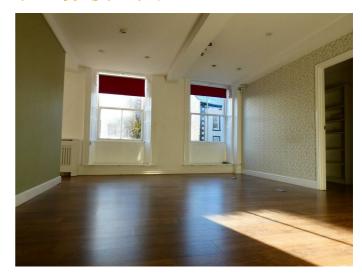

### **FRONT ROOM**

23'0" x 14'6" (7.03 x 4.44)

South facing. Good range of cupboards and separate w.c.