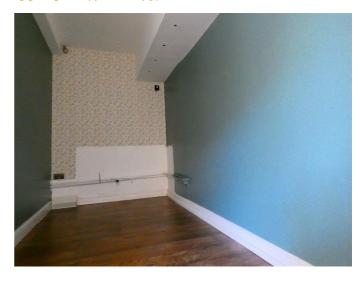

### **KITCHEN & CLOAKROOM**

10'4" x 9'3" (3.15 x 2.82)

The kitchen is fitted with a range of base and wall units with sink. Cloakroom off