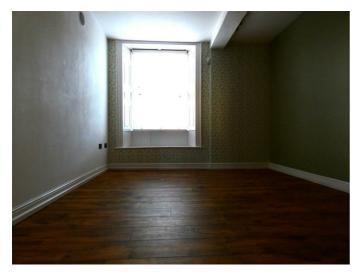

### **FRONT ROOM**

23'0" x 14'6" (7.03 x 4.44)

South facing. Good range of cupboards and separate w.c.