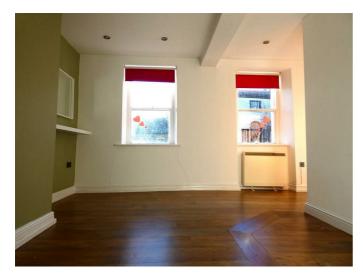

### FIRST FLOOR ENTRANCE AREA

14'5" x 9'1" (4.40 x 2.77)

South facing entrance area with corridor off

### **OPEN AREA**

17'8" x 13'9" (5.40 x 4.21)

South facing with useful store room off