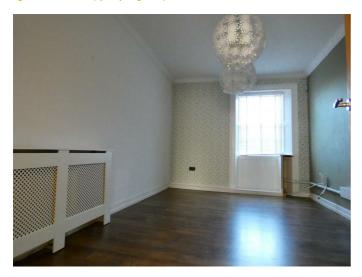

### **OPEN AREA**

17'8" x 13'9" (5.40 x 4.21)

South facing with useful store room off

### FIRST FLOOR ENTRANCE AREA

14'5" x 9'1" (4.40 x 2.77)

South facing entrance area with corridor off