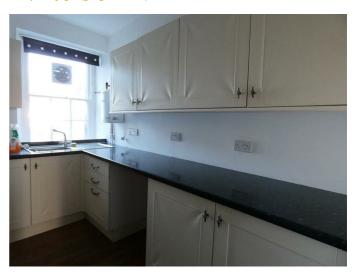

### **KITCHEN & CLOAKROOM**

10'4" x 9'3" (3.15 x 2.82)

The kitchen is fitted with a range of base and wall units with sink. Cloakroom off