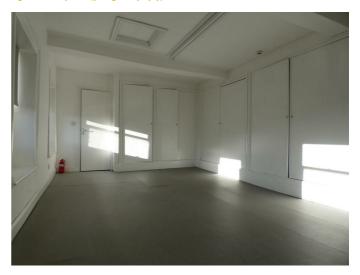

# ROOM 3

15'10" x 10'1" (4.84 x 3.08)

Rear

### **ROOM 4**

16'9" x 10'7" (5.12 x 3.24)

Front.