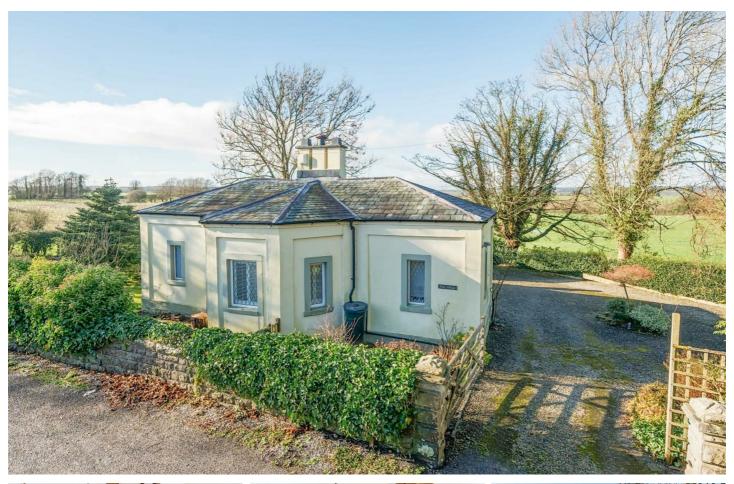

## The Lodge The Went, Cockermouth, CA13 oUQ

£375,000

JUST WOW !!! THIS GORGEOUS AND INDIVIDUAL LODGE HOUSE IN ITS BEAUTIFUL AND EXTENSIVE WRAP AROUND GARDENS WITH BEAUTIFUL COUNTRYSIDE VIEWS IS COMPLETELY UNIQUE. LOCATED IN THE QUIET VILLAGE OF GREYSOUTHEN WITH A SHORT DRIVE INTO COCKERMOUTH FOR ALL YOUR LOCAL AMENITIES AND YOU'LL BE SO CLOSE TO THE LAKE DISTRICT NATIONAL PARK LIFESTYLE

#### **EXTERNAL - FRONT AND SIDE AND REAR**

The serene and private gardens of The Lodge are beautifully appointed with fabulous views, and wrap around the property to offer many lovely areas to either potter, garden or relax. The gardens are accessed via a wooden five bar gate to a substantial gravelled drive which leads to the garage. There is a lawn to the side here which has an attractive summerhouse and there is a wooden gate which takes you into the main gardens which comprise a well planned and well established combination of patio area, lawn, mature trees and shrubberies, pond, vegetable bed areas and greenhouse with paved and gravelled paths winding through this gorgeous haven...