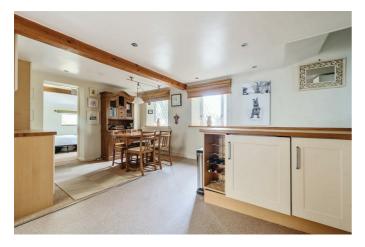

### KITCHEN/DINING ROOM

17'10" x 14'9" (5.44 x 4.50)

With two windows, a generous fitted kitchen with cream shaker style units with chrome handles, wood worktops and tiled splash-back; integrated Neff oven with separate Neff 5-ring gas hob and stainless steel splash-back and stainless steel extractor chimney, integrated fridge, integrated dishwasher, Belfast sink, full length carousel unit, integrated ceiling lighting, excellent size dining area, half non-slip flooring and half carpeting. Steps and door to: