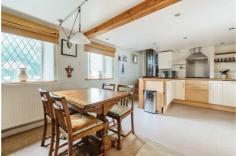

### KITCHEN/DINING ROOM

17'10" x 14'9" (5.44 x 4.50)

With two windows, a generous fitted kitchen with cream shaker style units with chrome handles, wood worktops and tiled splash-back; integrated Neff oven with separate Neff 5-ring gas hob and stainless steel splash-back and stainless steel extractor chimney, integrated fridge, integrated dishwasher, Belfast sink, full length carousel unit, integrated ceiling lighting, excellent size dining area, half non-slip flooring and half carpeting. Steps and door to: