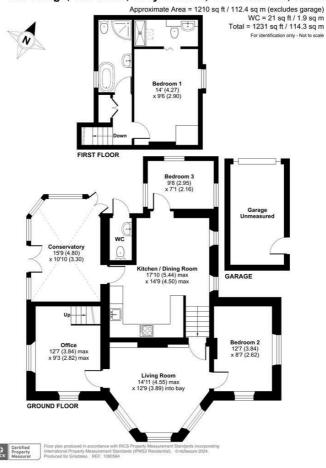

#### Floor Plan

#### **CONSERVATORY**

15'8" x 10'9" (4.80 x 3.30)

Comprises two sets of French doors, radiator, tiled floor, electric ceiling fan. Door into:

### KITCHEN/DINING ROOM

17'10" x 14'9" (5.44 x 4.50)

With two windows, a generous fitted kitchen with cream shaker style units with chrome handles, wood worktops and tiled splash-back; integrated Neff oven with separate Neff 5-ring gas hob and stainless steel splash-back and stainless steel extractor chimney, integrated fridge, integrated dishwasher, Belfast sink, full length carousel unit, integrated ceiling lighting, excellent size dining area, half non-slip flooring and half carpeting. Steps and door to:

#### **BEDROOM THREE**

9'8" x 7'1" (2.95 x 2.16)

A large single bedroom, two windows to dual aspect, beam, radiator wall mounted cupboard

#### **LIVING ROOM**

14'11" x 12'9" into bay (4.55 x 3.89 into bay)

Gorgeously cosy with three windows to front aspect with wooden shutters, vaulted beamed ceiling, cast iron log burner, tiled floor.

#### **BEDROOM TWO**

12'7" x 8'7" (3.84 x 2.62)

Double bedroom. window overlooking garden, original fireplace feature, access to loft, radiator, wood flooring

#### **STUDY**

12'7" x 9'3" (3.84 x 2.82)

With two windows to dual aspect, built-in office furniture including desk, shelving, computer area and further shelving, exposed stone wall, stairs to first floor, wood flooring.

#### **MASTER BEDROOM**

14'0" x 9'6" (4.27 x 2.90)

A good double bedroom with fabulous beamed ceiling and countryside views. Door to:

#### **GARAGE**