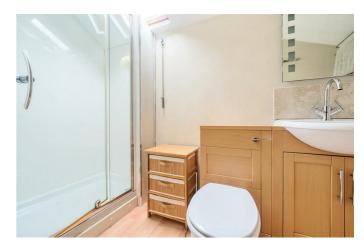

ously cosy with three windows to front aspect with wooden shutters, vaulted beamed ceiling, cast iron log burner, tiled floor.

#### **BEDROOM TWO**

12'7" x 8'7" (3.84 x 2.62)



Double bedroom. window overlooking garden, original fireplace feature, access to loft, radiator, wood flooring

#### **STUDY**

12'7" x 9'3" (3.84 x 2.82)





With two windows to dual aspect, built-in office furniture including desk, shelving, computer area and further shelving, exposed stone wall, stairs to first floor, wood flooring.

#### WC

#### FIRST FLOOR LANDING

Double cupboard with louvre doors, boiler and Tempest hot water cylinder.

#### **MASTER BEDROOM**

14'0" x 9'6" (4.27 x 2.90)



A good double bedroom with fabulous beamed ceiling and countryside views. Door to:

#### **EN SUITE SHOWER ROOM**



Shower enclosure with chrome shower fittings, wash hand basin and WC integrated into light wood effect unit with double cupboard and chrome handles, radiator, electric shaver point, Velux window, vaulted ceiling and beam, light wood effect laminate flooring.

#### **MASTER BATHROOM**



With large shower enclosure with curved glass doors, dark red high gloss marble effect surround and chrome shower fittings, freestanding claw foot bath with chrome taps and shower attachment, pedestal wash hand basin, WC with Victorian cistern, integrated ceiling lighting, wood effect laminate flooring and wood panelled walls.

#### **GARAGE**



#### **EXTERNAL - FRONT AND SIDE AND REAR**















The serene and private gardens of The Lodge are beautifully appointed with fabulous views, and wrap ar