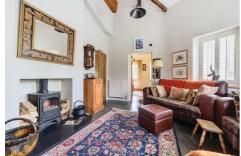

#### **LIVING ROOM**

14'11" x 12'9" into bay (4.55 x 3.89 into bay)

Gorgeously cosy with three windows to front aspect with wooden shutters, vaulted beamed ceiling, cast iron log burner, tiled floor.