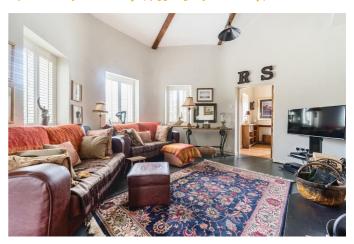

#### **LIVING ROOM**

14'11" x 12'9" into bay (4.55 x 3.89 into bay)

Gorgeously cosy with three windows to front aspect with wooden shutters, vaulted beamed ceiling, cast iron log burner, tiled floor.