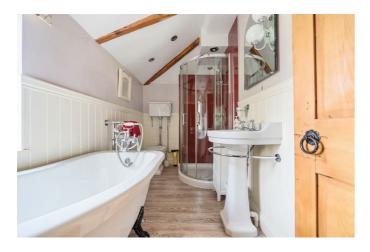

#### **MASTER BATHROOM**

With large shower enclosure with curved glass doors, dark red high gloss marble effect surround and chrome shower fittings, freestanding claw foot bath with chrome taps and shower attachment, pedestal wash hand basin, WC with Victorian cistern, integrated ceiling lighting, wood effect laminate flooring and wood panelled walls.