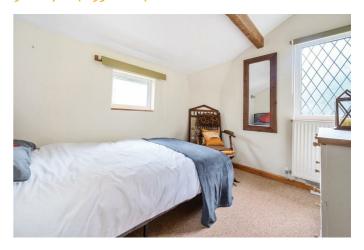

#### **BEDROOM THREE**

9'8" x 7'1" (2.95 x 2.16)

A large single bedroom, two windows to dual aspect, beam, radiator wall mounted cupboard

#### **BEDROOM TWO**

12'7" x 8'7" (3.84 x 2.62)

Double bedroom. window overlooking garden, original fireplace feature, access to loft, radiator, wood flooring