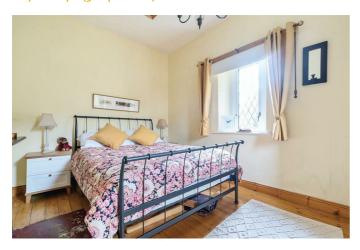

#### **BEDROOM THREE**

9'8" x 7'1" (2.95 x 2.16)

A large single bedroom, two windows to dual aspect, beam, radiator wall mounted cupboard

#### **BEDROOM TWO**

12'7" x 8'7" (3.84 x 2.62)

Double bedroom. window overlooking garden, original fireplace feature, access to loft, radiator, wood flooring

#### **MASTER BEDROOM**

14'0" x 9'6" (4.27 x 2.90)

A good double bedroom with fabulous beamed ceiling and countryside views. Door to: