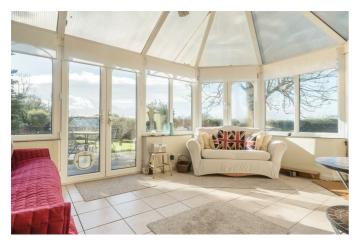

#### **CONSERVATORY**

15'8" x 10'9" (4.80 x 3.30)

Comprises two sets of French doors, radiator, tiled floor, electric ceiling fan. Door into: