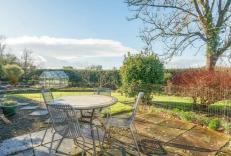

You really must see the gardens at this property....gravelled driveway approached by your own 5 bar gate. well maintained lawns, summerhouse, patios, shrubberies pond, greenhouse and multiple flower beds...You can literally wander around this garden and find something new each time....

#### **EXTERNAL - FRONT AND SIDE AND REAR**

The serene and private gardens of The Lodge are beautifully appointed with fabulous views, and wrap around the property to offer many lovely areas to either potter, garden or relax. The gardens are accessed via a wooden five bar gate to a substantial gravelled drive which leads to the garage. There is a lawn to the side here which has an attractive summerhouse and there is a wooden gate which takes you into the main gardens which comprise a well planned and well established combination of patio area, lawn, mature trees and shrubberies, pond, vegetable bed areas and greenhouse with paved and gravelled paths winding through this gorgeous haven...