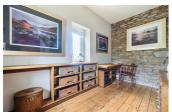

#### **STUDY**

12'7" x 9'3" (3.84 x 2.82)

With two windows to dual aspect, built-in office furniture including desk, shelving, computer area and further shelving, exposed stone wall, stairs to first floor, wood flooring.