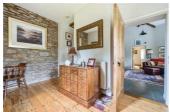

#### **STUDY**

12'7" x 9'3" (3.84 x 2.82)

With two windows to dual aspect, built-in office furniture including desk, shelving, computer area and further shelving, exposed stone wall, stairs to first floor, wood flooring.

#### FIRST FLOOR LANDING

Double cupboard with louvre doors, boiler and Tempest hot water cylinder.