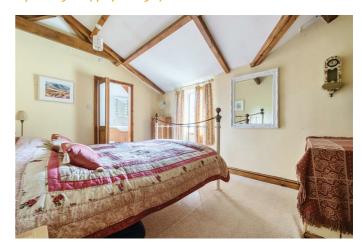

#### **MASTER BEDROOM**

14'0" x 9'6" (4.27 x 2.90)

A good double bedroom with fabulous beamed ceiling and countryside views. Door to:

#### **EN SUITE SHOWER ROOM**

Shower enclosure with chrome shower fittings, wash hand basin and WC integrated into light wood effect unit with double cupboard and chrome handles, radiator, electric shaver point, Velux window, vaulted ceiling and beam, light wood effect laminate flooring.