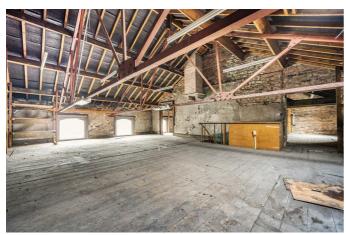

**ROOM 1** 23'6" x 31'4" (7.18 x 9.56)

With 2 x windows overlooking Station Street. Opening into:

### **ROOM 2** 26'2" x 18'3" (7.98 x 5.58)

3 x windows overlooking Station Street.

### **ROOM 3** 25'2" x 11'8" (7.69 x 3.58)

Window to rear