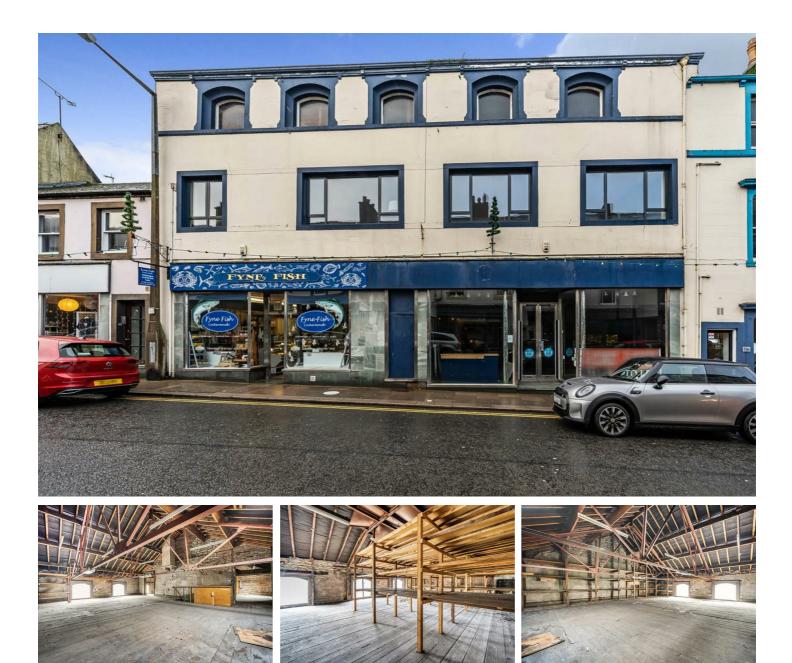

## 6C Station Street, Cockermouth, CA13 9QW

## £75,000

HERE'S A FABULOUS OPPORTUNITY FOR YOU!

Right in the heart of Cockermouth town centre is this unique space just ready for being developed!

Located on the second floor this loft area would make two fantastic one bedroomed flats, or a smashing penthouse apartment. With two parking spaces included this is definitely a chance for you to create something fabulous which you could live in, sell on, use as Air B&B, or let on a long term tenancy. There is FULL PLANNING APPROVAL for 2 x 2 bedroomed flats and plans are available for you to look at in the office. We would be delighted to talk to you further. DON'T MISS THIS CHANCE!

### DIRECTIONS

Located on Station Street. Pedestrian access is the blue door by Fyne Fish.