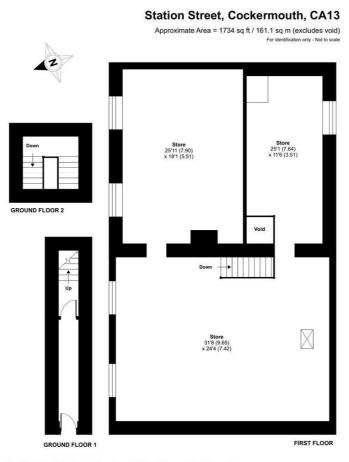

**ROOM 1** 23'6" x 31'4" (7.18 x 9.56)

With 2 x windows overlooking Station Street. Opening into:

### **ROOM 2** 26'2" x 18'3" (7.98 x 5.58)

3 x windows overlooking Station Street.

### **ROOM 3** 25'2" x 11'8" (7.69 x 3.58)

Window to rear

### Floor Plan