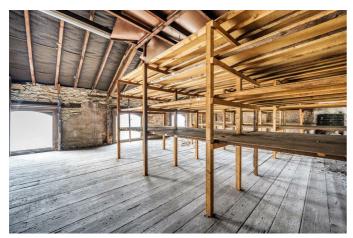

**ROOM 1** 23'6" x 31'4" (7.18 x 9.56)

With 2 x windows overlooking Station Street. Opening into:

### **ROOM 2** 26'2" x 18'3" (7.98 x 5.58)

3 x windows overlooking Station Street.

### **ROOM 3** 25'2" x 11'8" (7.69 x 3.58)

Window to rear