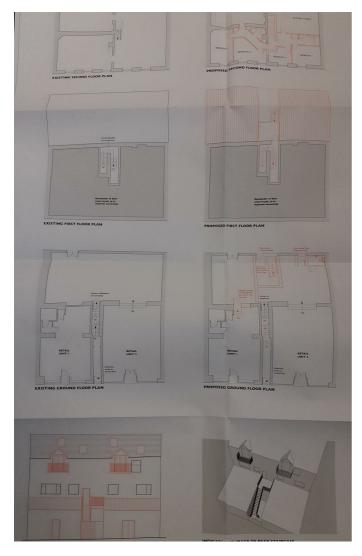

### Helping you find your perfect new home...

www.grisdales.co.ul

40 Main Street, Cockermouth, Cumbria, CA13 9LQ | T: 01900 829 977 | E: cockermouth@grisdales.co.uk

HALLWAY 2 flights of stairs lead into:

**ROOM 1** 23'6" x 31'4" (7.18 x 9.56)



With 2 x windows overlooking Station Street. Opening into:

### **ROOM 2** 26'2" x 18'3" (7.98 x 5.58)



3 x windows overlooking Station Street.

### **ROOM 3** 25'2" x 11'8" (7.69 x 3.58)



Window to rear

### ACCESS

It is anticipated that access from the lane parallel to Station Street may be available by separate negotiation.

### **EXTERNAL**



Two parking spaces are available which are located on the lane to the rear of the development, which runs parallel to Station Street. vehicular access is via South Street at the top.

### PLANS



Please see Grisdales for further information regarding plans etc

### SERVICES

There is no electricity, gas or water to the second floor. New connections will be required from Station Street.

### DIRECTIONS

Located on Station Street. Pedestrian access is the blue door by Fyne Fish.

### COUNCIL TAX

We have been advised by Cumberland Council (0303 123 1702) that this property is not currently independently rated.

### VIEWING ARRANGEMENTS

To view this property, please contact us on 01900 829977.

### NOTES TO BROCHURE

Please note that all measurements have been taken using a laser tape measure which may be subject to a small margin of error. None of the appliances, heating system or fittings

included within the sale have been tested or can be assumed to be in full working order. Pu