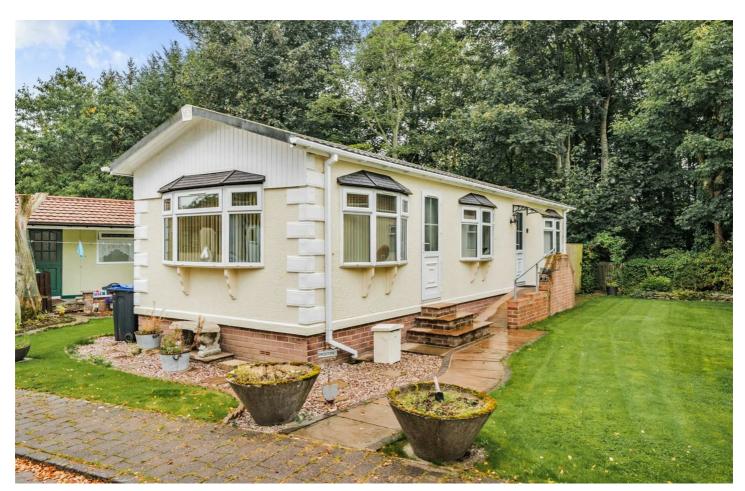

# 23 Nepgill Park, Workington, CA14 1YG

### £85,000

Located on the edge of this delightful and desirable residential development, situated mid way between Cockermouth and Workington, this delightful park home offers modern and tastefully fitted and surprisingly spacious accommodation including a light and airy lounge, practical and well fitted kitchen and bathroom and a great double bedroom. Gas heating and double glazing are installed and there's a garden to the side as well parking. All being neat and compact yet so easy to look after and maintain too! Perfect for simple quiet living for those who just want an easy life in a great community!

#### PARKING

There is off road parking in front of the property and additional parking in the visitor area.

#### GARDEN

There is a garden to the side of the property and a shed at the rear.