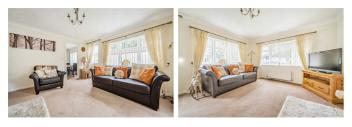

#### LOUNGE 18'11" x 12'11" (5.78 x 3.96)

With electric fire in marble surround, television point and coving. Lovely aspect from the front and door to the side.