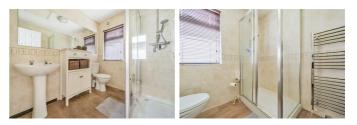

#### BATHROOM 7'1" x 6'7" (2.18 x 2.02)

Fitted with double shower unit, chrome ladder style radiator, WC and wash basin and fully tiled throughout.