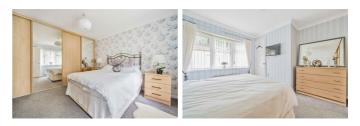

#### BEDROOM 11'11" x 10'4" (3.65 x 3.17)

A spacious double bedroom located to the rear of the property and fitted with a good range of oak effect laminate fronted cupboards with shelving and hanging space and mirror fronted sliding doorss.

Matching bedside units; television point, coving.