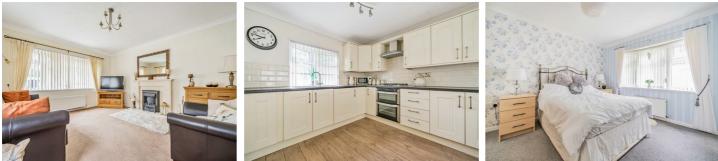

#### LOUNGE 18'11" x 12'11" (5.78 x 3.96)

With electric fire in marble surround, television point and coving. Lovely aspect from the front and door to the side.

#### **KITCHEN/DINER**

12'5" x 11'0" (3.80 x 3.36)

Fitted with a range of base and wall units in cream with laminate worktop over and chrome handles. Kitchen includes stainless steel sink and integrated fridge/freezer and washing machine. Free standing gas cooker; wall mounted gas boiler, space for table and wood effect vinyl floor covering. Door into lounge.

#### BEDROOM 11'11" x 10'4" (3.65 x 3.17)

A spacious double bedroom located to the rear of the property and fitted with a good range of oak effect laminate fronted cupboards with shelving and hanging space and mirror fronted sliding doorss.