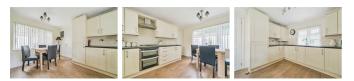

#### **KITCHEN/DINER**

12'5" x 11'0" (3.80 x 3.36)

Fitted with a range of base and wall units in cream with laminate worktop over and chrome handles. Kitchen includes stainless steel sink and integrated fridge/freezer and washing machine. Free standing gas cooker; wall mounted gas boiler, space for table and wood effect vinyl floor covering. Door into lounge.