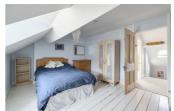

## **BEDROOM ONE**

16'0" x 12'9" (4.88 x 3.91)

Great double bedroom, fitted cupboards with stripped pine doors, stripped wooden flooring, radiator.

#### **BEDROOM TWO**

14'11" x 10'0" (4.57 x 3.05)

With window to rear aspect, a good double bedroom, radiator.

## **BEDROOM THREE**

16'0" x 12'11" (4.90 x 3.96)

A good double bedroom with window to front aspect, under eaves storage, picture rail, stripped wooden floor, radiator.

## **BEDROOM FOUR**

10'0" x 8'9" (3.07 x 2.67)

With window to rear aspect, Velux window, under eaves storage, stripped wooden flooring, radiator.