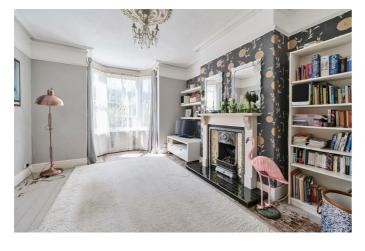

## LIVING/DINING ROOM

## LIVING ROOM AREA

12'9" x 12'4" (3.91 x 3.76)

With bay window to front aspect, wooden fireplace with coal effect gas fire with decorative tiled surround and tiled hearth, original picture rail and coving to ceiling, stripped wood flooring, archway: