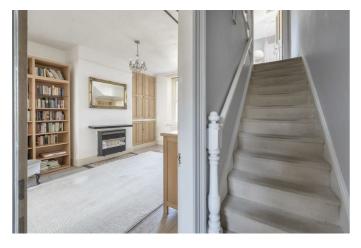

#### **ENTRANCE HALL**

Tile effect flooring, radiator with decorative cover, staircase to first floor.

#### **LANDING**

With staircase to second floor.