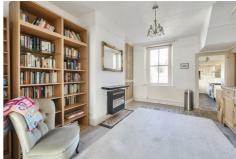

## LIVING/DINING ROOM

## LIVING ROOM AREA

12'9" x 12'4" (3.91 x 3.76)

With bay window to front aspect, wooden fireplace with coal effect gas fire with decorative tiled surround and tiled hearth, original picture rail and coving to ceiling, stripped wood flooring, archway:

#### **DINING ROOM**

14'11" x 12'9" (4.57 x 3.89)

With window to rear aspect, wall mounted gas fire with back boiler, radiator, original cupboard space with shelving, understair cupboard.