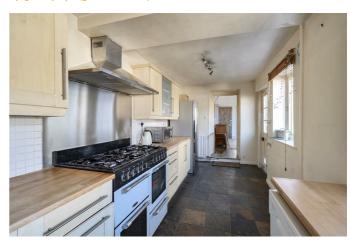

#### **KITCHEN**

17'3" x 7'4" (5.28 x 2.26)

With window to side aspect and comprising light wood effect base and wall units with chrome handles, wood effect worktop, stove with stainless steel splash-back and stainless steel extractor chimney and tiled splash-back, plumbing for washing machine and dishwasher, slate floor, radiator, door to external.