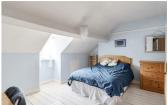

## **BEDROOM ONE**

16'0" x 12'9" (4.88 x 3.91)

Great double bedroom, fitted cupboards with stripped pine doors, stripped wooden flooring, radiator.

#### **BEDROOM TWO**

14'11" x 10'0" (4.57 x 3.05)

With window to rear aspect, a good double bedroom, radiator.

## **BEDROOM THREE**

16'0" x 12'11" (4.90 x 3.96)

A good double bedroom with window to front aspect, under eaves storage, picture rail, stripped wooden floor, radiator.

## **BEDROOM FOUR**

10'0" x 8'9" (3.07 x 2.67)

With window to rear aspect, Velux window, under eaves storage, stripped wooden flooring, radiator.