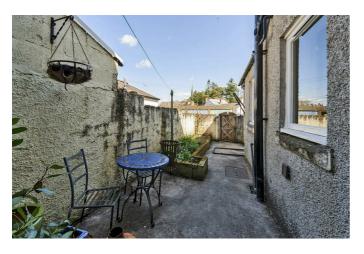

#### **EXTERNAL - REAR**

To the rear of the property is a yard with space for garden furniture/pots etc.