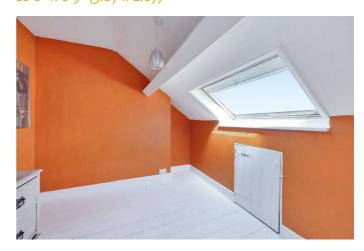

## **BEDROOM FOUR**

10'0" x 8'9" (3.07 x 2.67)

With window to rear aspect, Velux window, under eaves storage, stripped wooden flooring, radiator.