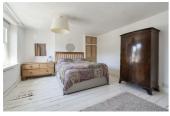

## **BEDROOM ONE**

16'0" x 12'9" (4.88 x 3.91)

Great double bedroom, fitted cupboards with stripped pine doors, stripped wooden flooring, radiator.

## **BEDROOM THREE**

16'0" x 12'11" (4.90 x 3.96)

A good double bedroom with window to front aspect, under eaves storage, picture rail, stripped wooden floor, radiator.