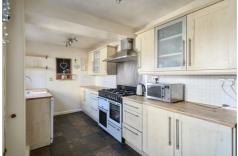

#### **KITCHEN**

17'3" x 7'4" (5.28 x 2.26)

With window to side aspect and comprising light wood effect base and wall units with chrome handles, wood effect worktop, stove with stainless steel splash-back and stainless steel extractor chimney and tiled splash-back, plumbing for washing machine and dishwasher, slate floor, radiator, door to external.