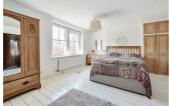

## **BEDROOM ONE**

16'0" x 12'9" (4.88 x 3.91)

Great double bedroom, fitted cupboards with stripped pine doors, stripped wooden flooring, radiator.

## **BEDROOM THREE**

16'0" x 12'11" (4.90 x 3.96)

A good double bedroom with window to front aspect, under eaves storage, picture rail, stripped wooden floor, radiator.