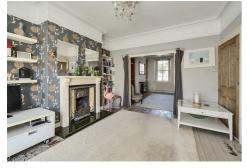

## LIVING/DINING ROOM

## LIVING ROOM AREA

12'9" x 12'4" (3.91 x 3.76)

With bay window to front aspect, wooden fireplace with coal effect gas fire with decorative tiled surround and tiled hearth, original picture rail and coving to ceiling, stripped wood flooring, archway:

#### **DINING ROOM**

14'11" x 12'9" (4.57 x 3.89)

With window to rear aspect, wall mounted gas fire with back boiler, radiator, original cupboard space with shelving, understair cupboard.