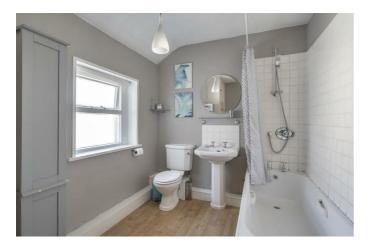

## **BATHROOM**

With window to side aspect, bath with shower attachment over, pedestal wash hand basin, low level WC, fitted cupboard with tank, wood effect laminate flooring.