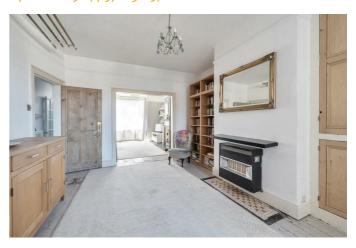

#### **DINING ROOM**

14'11" x 12'9" (4.57 x 3.89)

With window to rear aspect, wall mounted gas fire with back boiler, radiator, original cupboard space with shelving, understair cupboard.