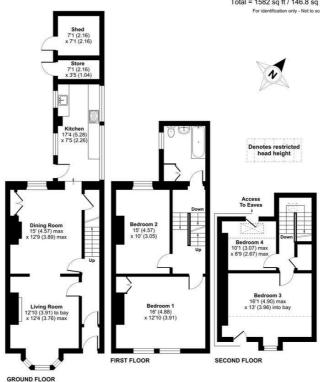

#### Floor Plan

## Ashgrove, Cockermouth, CA13

Approximate Area = 1413 sq ft / 131.2 sq m Limited Use Area(s) = 94 sq ft / 8.7 sq m Outbuilding = 75 sq ft / 6.9 sq m Total = 1582 sq ft / 146.8 sq m