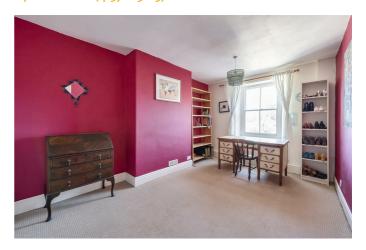

## LIVING/DINING ROOM

## LIVING ROOM AREA

12'9" x 12'4" (3.91 x 3.76)

With bay window to front aspect, wooden fireplace with coal effect gas fire with decorative tiled surround and tiled hearth, original picture rail and coving to ceiling, stripped wood flooring, archway:

#### **DINING ROOM**

14'11" x 12'9" (4.57 x 3.89)

With window to rear aspect, wall mounted gas fire with back boiler, radiator, original cupboard space with shelving, understair cupboard.