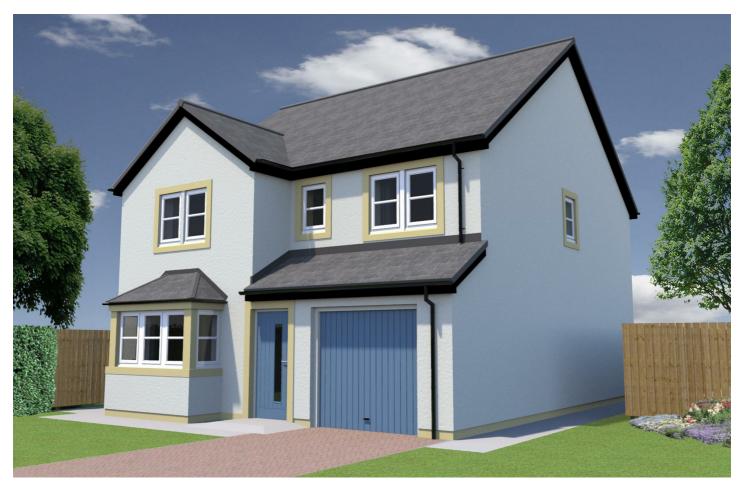

# Plot 10 Chapel Meadows, Wigton, CA7 2AB

# £360,000

JUST RELEASED

Plot 10 - The Clover

Arranged over 2 floors, The Clover offers the perfect setting for modern living. The spacious dining kitchen, with double french doors to the garden, makes an ideal area for entertaining or sitting down to dinner with the family. The cosy lounge completes the day time space.

# THE CLOVER

For layouts and room sizes, see the Floorplan