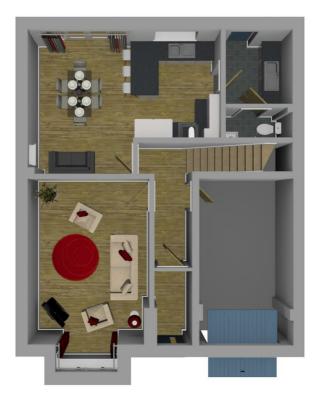

# THE CLOVER

For layouts and room sizes, see the Floorplan

#### **ENTRANCE HALL**

# LOUNGE 17'11 x 12'6 (5.46m x 3.81m)

KITCHEN DINER 19'8" x 14'9" (6 x 4.5)

FITTED CLOAKROOM/WC 6'8" x 3'3" (2.05 x 1)

BEDROOM 1 13'11 x 12 (4.24m x 3.66m)

**ENSUITE** 7'9 x 4'9 (2.36m x 1.45m)

**BEDROOM 2** 10'4 x 9'6 (3.15m x 2.90m)

BEDROOM 3 13'9" x 11'1" (4.2 x 3.4)

**BEDROOM 4** 12'9" x 11'1" (3.9 x 3.4)

BATHROOM 8'2" x 6'2" (2.5 x 1.9)

Your home or property may be repossessed if you do not keep up repayments on your mortgage. Some forms of Buy to Let Mortgages are not regulated by the Financial Conduct Authority. You may be charged a fee for mortgage advice. The actual amount you pay will depend upon your circumstances. **Floor Plan** 