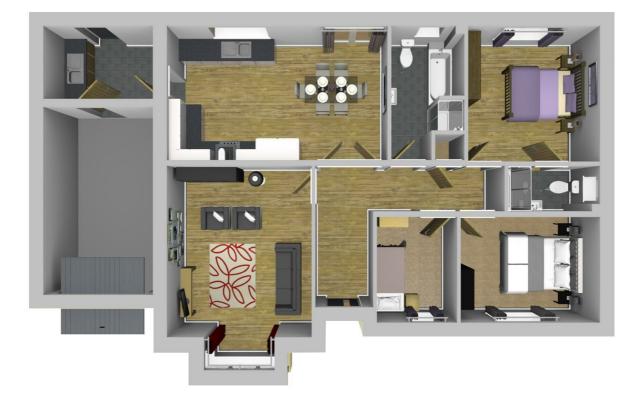

### **Floor Plan**

# LOUNGE

12'11" x 15'7" (3.95 x 4.75)

**KITCHEN DINER** 19'10" x 12'1" (6.05 x 3.70)

**UTILITY** 9'10" x 6'6" (3.00 x 2.00)

GARAGE 16'8" x 9'10" (5.10 x 3.00)

**BEDROOM 1** 11'9" x 12'1" (3.60 x 3.70)

BEDROOM 2 12'5" x 9'8" (3.80 x 2.95)

BEDROOM 3 7'2"x 9'8" (2.20x 2.95)

BATHROOM 12'1" x 6'4" (3.70 x 1.95)