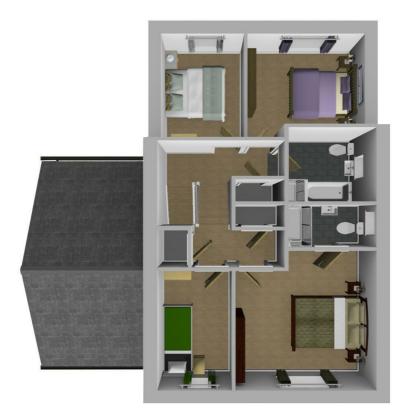

BEDROOM 1 12'10" x 12'2" (3.93 x 3.72)

**ENSUITE** 8'0" x 3'9" (2.44 x 1.15 )

BEDROOM 2 11'3" × 10'7" (3.45 × 3.24)

BEDROOM 3 10'7" x 8'3" (3.24 x 2.54)

**BEDROOM 4** 10'6" x 6'9" (3.21 x 2.06)

**BATHROOM** 8'0" x 6'7" (2.44 x 2.03)

Your home or property may be repossessed if you do not keep up repayments on your mortgage. Some forms of Buy to Let Mortgages are not regulated by the Financial Conduct Authority. You may be charged a fee for mortgage advice. The actual amount you pay will depend upon your circumstances. **Floor Plan** 