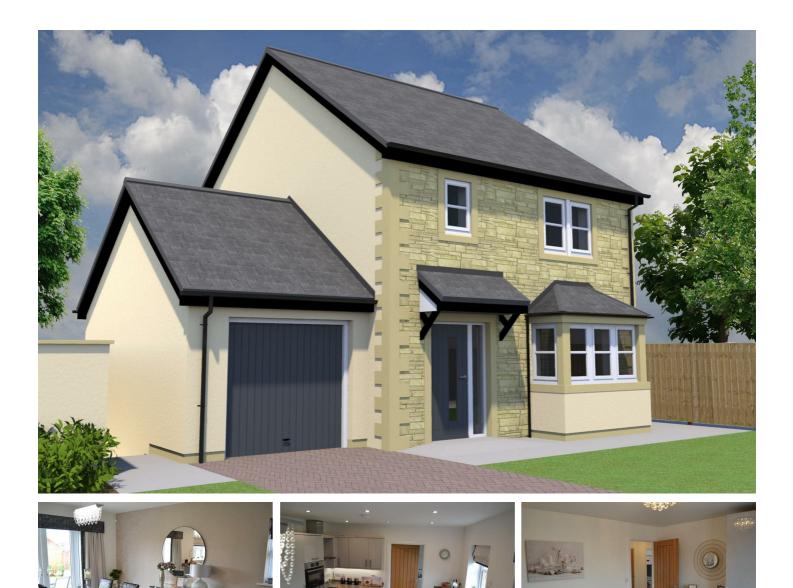

# £345,000

RE RELEASED!

Plot 22 - The Purslane

An interesting split level design, arranged with 'easy to live in' space in mind.

The Purslane features a spacious 19' lounge complemented by a 20'2" day to day family living kitchen with double French doors opening out to the rear garden. To match the spacious daytime space, there are 4 good bedrooms, one with en-suite shower and a family bathroom with bath and separate shower. A garage and useful utility completes the accommodation of this attractively designed home.

#### The Purslane

#### **STUNNING HOMES....INSIDE & OUT**

Whether getting ready for work, chilling out in the evening or having a busy weekend with friends and family, these desirable new homes make for really comfortable living. Interiors are carefully designed with an emphasis on open plan daytime living spaces with french doors to terraces and gardens, blending inside and outside seamlessly. Kitchens come complete with high-end integrated appliances, stylish bathrooms are fitted with Ideal Standard suites, finished with Porcelanosa tiles, all against a neutral colour décor palette. At the forefront of design and sustainability, our homes include energy efficient heating and ventilation, double glazed windows and high levels of cavity and loft insulation, keeping your home warm and cosy, whilst helping you save energy and money. All new homes come with a high energy performance (EPC) rating.