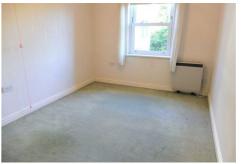

### **BEDROOM**

11'7" x 9'2" (3.54 x 2.81)

Double bedroom with window overlooking the courtyard and built-in wardrobes with sliding fronts and with hanging space and shelving internally.