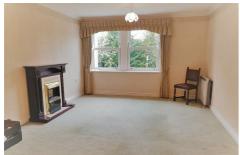

# LOUNGE/DINING ROOM

16'6" x 11'8" (5.03 x 3.56)

With large windows overlooking the courtyard, television point, coving and archway into: