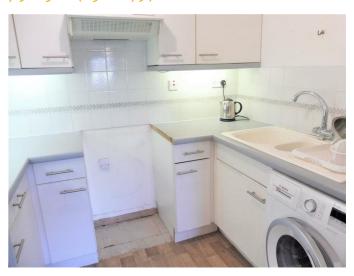

### **KITCHEN**

7'9" x 5'10" (2.38 x 1.79 )

Fitted with a range of base and wall units in white with grey laminate worktop over and white ceramic tile splash-back and includes 1.5 bowl white sink unit with chrome mixer taps, space for an electric oven, wall mounted extractor fan, space for fridge and plumbing for washing machine; wood effect vinyl flooring and extractor fan.