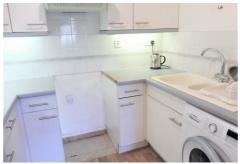

### **KITCHEN**

7'9" x 5'10" (2.38 x 1.79 )

Fitted with a range of base and wall units in white with grey laminate worktop over and white ceramic tile splash-back and includes 1.5 bowl white sink unit with chrome mixer taps, space for an electric oven, wall mounted extractor fan, space for fridge and plumbing for washing machine; wood effect vinyl flooring and extractor fan.