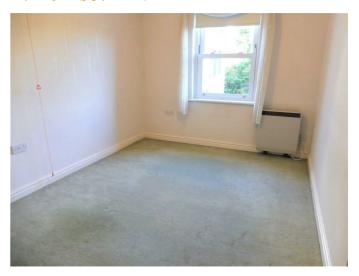

### **BEDROOM**

11'7" x 9'2" (3.54 x 2.81)

Double bedroom with window overlooking the courtyard and built-in wardrobes with sliding fronts and with hanging space and shelving internally.