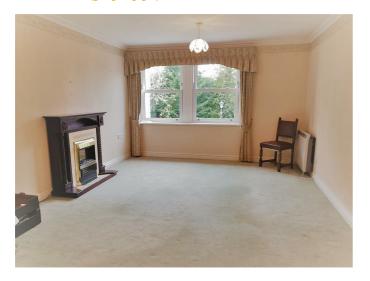

# LOUNGE/DINING ROOM

16'6" x 11'8" (5.03 x 3.56)

With large windows overlooking the courtyard, television point, coving and archway into: