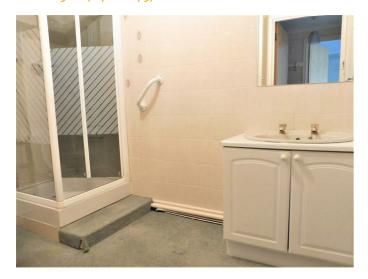

### **SHOWER ROOM**

8'10" x 5'8" (2.71 x 1.73)

With wash basin set into vanity unit with double cupboards below and wall mounted mirror over with shaver point and light, step in shower with wall mounted Bristan shower and attachments and plastic door and screen and low level WC. Fitted around sanitary fittings with cream ceramic tile splashback, extractor fan and cupboard with shelving and cylinder tank.