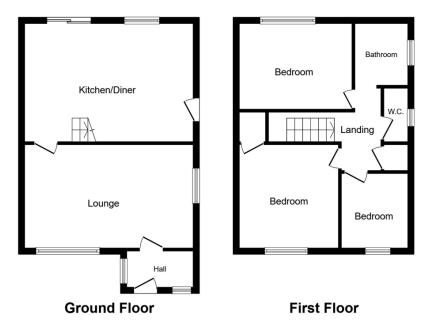

## FIRST FLOOR LANDING

BEDROOM 3.48m x 3.23m (11'5" x 10'7")

BEDROOM 3.86m x 2.90m (12'8" x 9'6")

BEDROOM 2.59m x 2.34m (8'6" x 7'8")

BATHROOM

SEPARATE WC

**EXTERNAL** 

FLOORPLAN

Floorplan Clause

For full EPC please contact the branch

Measurements are approximate. Not to Scale. For Illustrative purposes only

This floor plan is for illustrative purposes only. It is not drawn to scale. Any measurements, floor areas (including any total floor area), openings and orientation are approximate. No details are guaranteed, they cannot be relied upon for any purpose and they do not form part of any agreement. No liability is taken for any error, omission or misstatement. A party must rely upon its own inspection(s). Plan produced for Reed Rains. Powered by www.focalagent.com