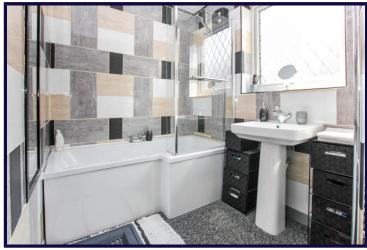

## FIRST FLOOR LANDING

BEDROOM 3.48m x 3.23m (11'5" x 10'7")

BEDROOM 3.86m x 2.90m (12'8" x 9'6")

BEDROOM 2.59m x 2.34m (8'6" x 7'8")

BATHROOM

SEPARATE WC

**EXTERNAL** 

FLOORPLAN