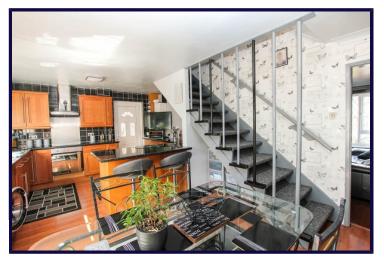

## ENTRANCE HALL

LOUNGE 5.66m x 3.68m (18'7" x 12'1")

KITCHEN / DINING ROOM 5.64m x 3.86m (18'6" x 12'8")