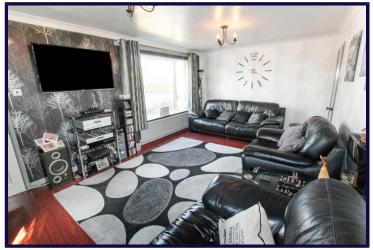

## ENTRANCE HALL

LOUNGE 5.66m x 3.68m (18'7" x 12'1")

KITCHEN / DINING ROOM 5.64m x 3.86m (18'6" x 12'8")