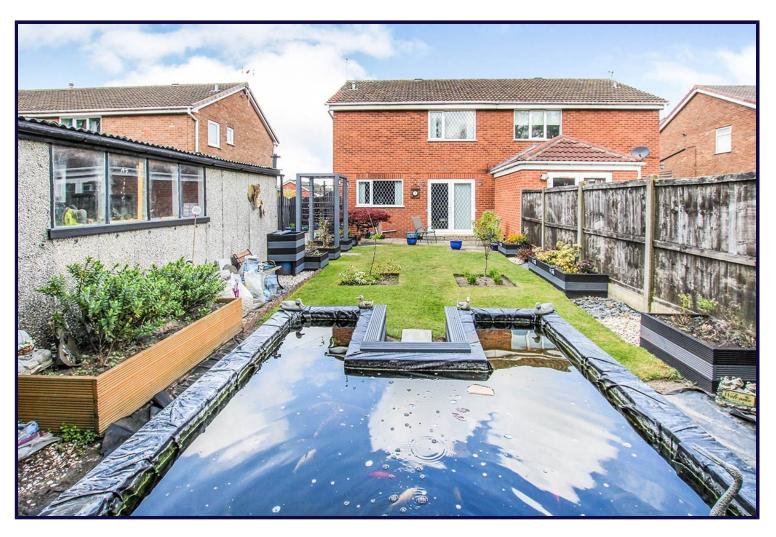

Sandy Rise,

Offers In Excess Of £200,000

• Since 1868 •

www.reedsrains.co.uk

Reeds Rains Selby are delighted to bring to the market this attractive three bedroomed semi-detached house enjoying a delightful position in this much sought after residential area between Selby and Brayton. The property also enjoys a good size enclosed rear garden off road parking and a detached garage. The spacious family style accommodation comprises,Entrance hall, lounge, kitchen/dining room, to the first floor three bedrooms, bathroom and separate w.c.

## FIRST FLOOR LANDING

BEDROOM 3.48m x 3.23m (11'5" x 10'7")

BEDROOM 3.86m x 2.90m (12'8" x 9'6")

BEDROOM 2.59m x 2.34m (8'6" x 7'8")

BATHROOM

SEPARATE WC

**EXTERNAL** 

FLOORPLAN