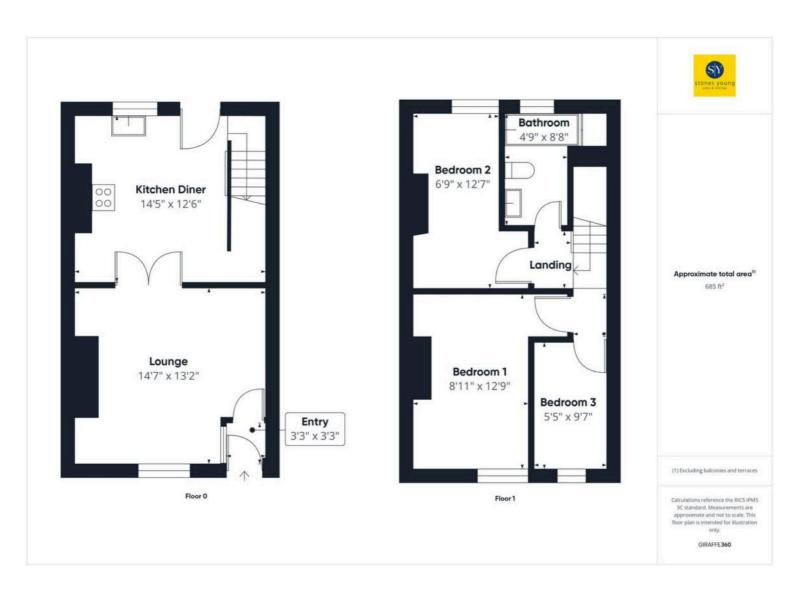

Welcome to this charming three bedroom terraced house, located on a quiet cul-de-sac in Mill Hill. This property boasts a well-proportioned layout, including a spacious reception lounge and good-sized kitchen diner where with careful design, you could incorporate a kitchen island adding value to the property. With one double and two single bedrooms, there is ample space for a growing family or versatility to include a home office or dressing room. The property features a fresh and clean three piece bathroom, again, ideal to move in immediately. The rear yard offers a private outdoor space, created to ensure low maintenance while offering ample space to enjoy. Whether you're looking for your first home or an investment opportunity, this property is a fantastic choice with no chain delay, providing a seamless purchase process.

## Vestibule

Carpet mat flooring, double glazed uPVC front door, single glazed wooden framed window.

# Lounge

Carpet flooring, electric fireplace, double glazed uPVC window, panel radiator.

## **Kitchen**

Vinyl flooring, fitted wall and base units with contrasting work surfaces, tiled splash backs, gas hob, electric oven, extractor fan, stainless steel sink and drainer, plumbed for washing machine, space for fridge freezer, wall mounted boiler, under stairs storage, stairs up to first floor, double glazed uPVC window and door, panel radiator.

# Landing

Carpet flooring, loft access.

#### **Bedroom One**

Double bedroom with carpet flooring, double glazed uPVC window, panel radiator.

## **Bedroom Two**

Double bedroom with carpet flooring, double glazed uPVC window, panel radiator.

#### **Bedroom Three**

Single bedroom with carpet flooring, double glazed uPVC window, panel radiator.

## **Bathroom**

Vinyl flooring, three piece in white comprising of electric shower over bath, wc and basin, tiled splash backs, cupboard, frosted double glazed uPVC window, panel radiator.

You can include any text here. The text can be modified upon generating your brochure.