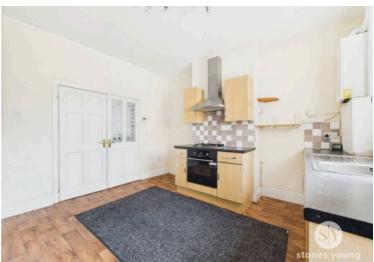

## **Kitchen**

Vinyl flooring, fitted wall and base units with contrasting work surfaces, tiled splash backs, gas hob, electric oven, extractor fan, stainless steel sink and drainer, plumbed for washing machine, space for fridge freezer, wall mounted boiler, under stairs storage, stairs up to first floor, double glazed uPVC window and door, panel radiator.