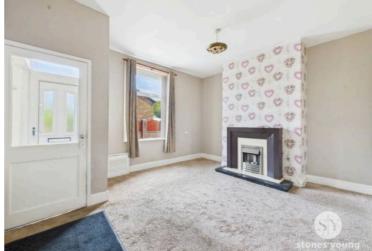

# Lounge

Carpet flooring, electric fireplace, double glazed uPVC window, panel radiator.