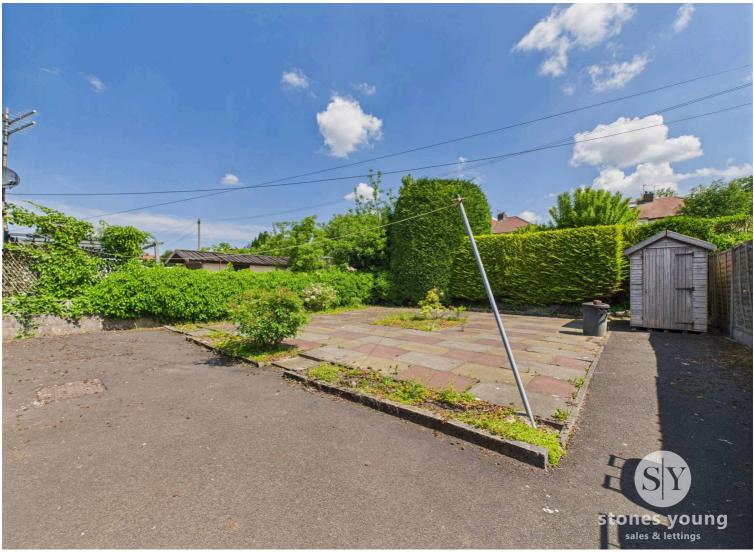

The property is completed by a three-piece shower room in white. Additional benefits include gas central heating powered by a combi boiler, and uPVC double glazing throughout.

Externally, the property offers driveway parking at the front, while the rear features a spacious garden with large partio area ensuring the property is easy to maintain.