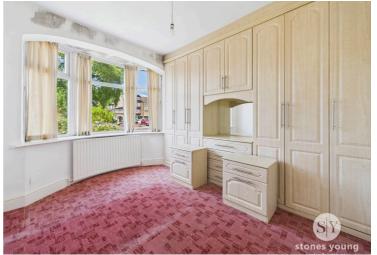

The master bedroom, located at the front of the home, boasts a large bay window and ample storage space. Bedroom two is also a comfortable double room, perfect for guests or additional family members or could be utilised as a second reception room depending on your requirements.

## **Master Bedroom**

Double bedroom with carpet flooring, fitted furnishings, double glazed uPVC window, panel radiator.