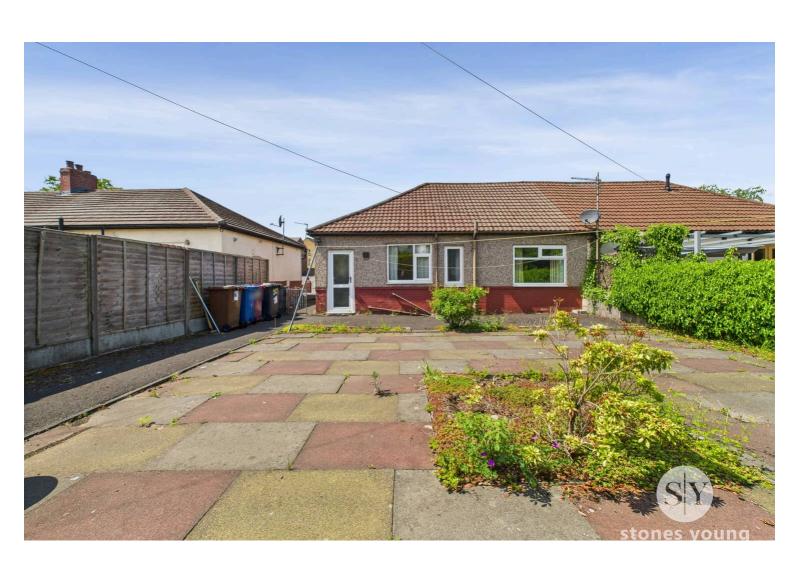

The property is completed by a three-piece shower room in white. Additional benefits include gas central heating powered by a combi boiler, and uPVC double glazing throughout.

Externally, the property offers driveway parking at the front, while the rear features a spacious garden with large partio area ensuring the property is easy to maintain.