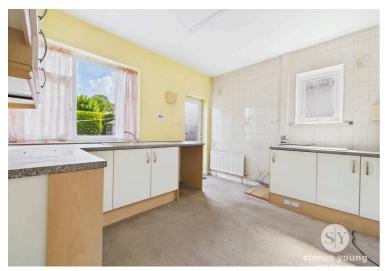

Upon entering, you're welcomed by an entrance porch leading into a central hallway. The bright and airy lounge features a large bay window that floods the room with natural light, creating a warm and inviting atmosphere. Adjacent to the lounge is the spacious kitchen offering potential to make your own and add value to the home.

#### **Kitchen**

Carpet flooring, fitted wall and base units with contrasting work surfaces, tiled splash backs, sink and drainer, space for fridge freezer, washing machine and cooler, x2 double glazed uPVC windows, panel radiator.