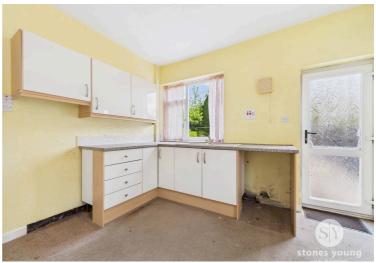

Upon entering, you're welcomed by an entrance porch leading into a central hallway. The bright and airy lounge features a large bay window that floods the room with natural light, creating a warm and inviting atmosphere. Adjacent to the lounge is the spacious kitchen offering potential to make your own and add value to the home.

#### **Kitchen**

Carpet flooring, fitted wall and base units with contrasting work surfaces, tiled splash backs, sink and drainer, space for fridge freezer, washing machine and cooler, x2 double glazed uPVC windows, panel radiator.