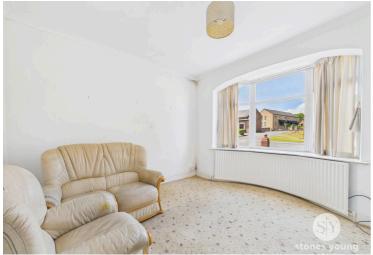

Upon entering, you're welcomed by an entrance porch leading into a central hallway. The bright and airy lounge features a large bay window that floods the room with natural light, creating a warm and inviting atmosphere. Adjacent to the lounge is the spacious kitchen offering potential to make your own and add value to the home.

# Lounge

Carpet flooring, ceiling coving, double glazed uPVC window, panel radiator.