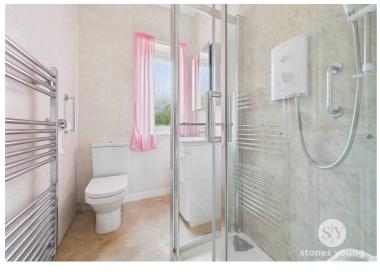

The property is completed by a three-piece shower room in white. Additional benefits include gas central heating powered by a combi boiler, and uPVC double glazing throughout.

Externally, the property offers driveway parking at the front, while the rear features a spacious garden with large partio area ensuring the property is easy to maintain.

## **Shower Room**

Carpet flooring, three piece in white comprising of electric shower enclosure, wc and basin with vanity drawers, tiled floor to ceiling, frosted double glazed uPVC window, towel radiator.