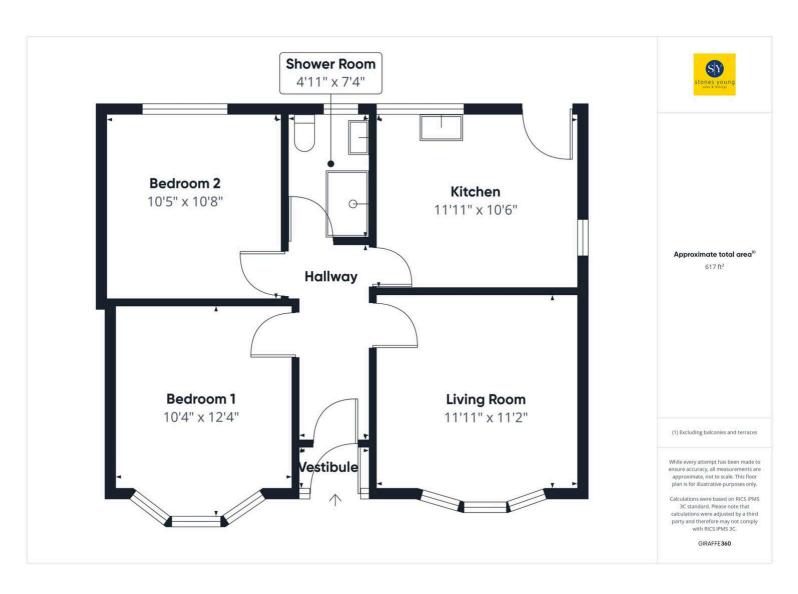

Upon entering, you're welcomed by an entrance porch leading into a central hallway. The bright and airy lounge features a large bay window that floods the room with natural light, creating a warm and inviting atmosphere. Adjacent to the lounge is the spacious kitchen offering potential to make your own and add value to the home.

The master bedroom, located at the front of the home, boasts a large bay window and ample storage space. Bedroom two is also a comfortable double room, perfect for guests or additional family members or could be utilised as a second reception room depending on your requirements.

The property is completed by a three-piece shower room in white. Additional benefits include gas central heating powered by a combi boiler, and uPVC double glazing throughout.

Externally, the property offers driveway parking at the front, while the rear features a spacious garden with large partio area ensuring the property is easy to maintain.

# Vestibule

Vinyl flooring, uPVC front door.

# Hallway

Carpet flooring, panel radiator.

# Lounge

Carpet flooring, ceiling coving, double glazed uPVC window, panel radiator.

#### **Kitchen**

Carpet flooring, fitted wall and base units with contrasting work surfaces, tiled splash backs, sink and drainer, space for fridge freezer, washing machine and cooler, x2 double glazed uPVC windows, panel radiator.

## **Master Bedroom**

Double bedroom with carpet flooring, fitted furnishings, double glazed uPVC window, panel radiator.

## **Bedroom Two**

Double bedroom with carpet flooring, double glazed uPVC window, panel radiator.

## **Shower Room**

Carpet flooring, three piece in white comprising of electric shower enclosure, wc and basin with vanity drawers, tiled floor to ceiling, frosted double glazed uPVC window, towel radiator.