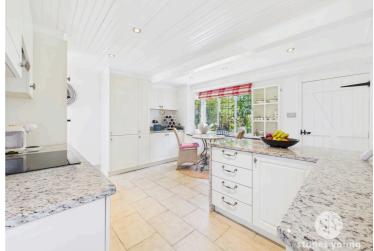

#### **Kitchen Diner**

Tiled flooring, fitted wall and base units with contrasting Granite work surfaces and up stands, electric hob, electric oven and grill, sink and drainer, integral fridge freezer and dishwasher, ceiling spot lights, space for dining table, triple glazed uPVC window, panel radiator.