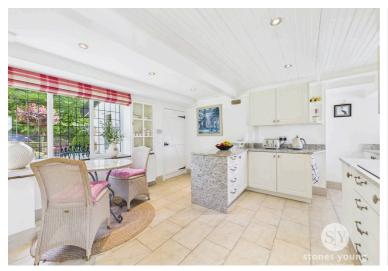

#### **Kitchen Diner**

Tiled flooring, fitted wall and base units with contrasting Granite work surfaces and up stands, electric hob, electric oven and grill, sink and drainer, integral fridge freezer and dishwasher, ceiling spot lights, space for dining table, triple glazed uPVC window, panel radiator.