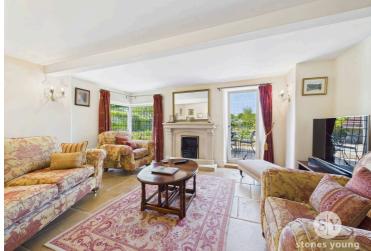

## Lounge

Stone flooring, gas fire with marble hearth and surround, x3 double glazed uPVC windows, panel radiator.

# **Dining Room**

Stone flooring, gas fire, bespoke cupboard and book shelf, stairs to first floor, triple glazed windows, panel radiator.