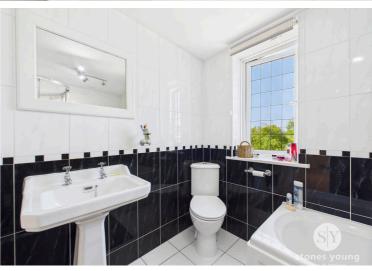

#### **Bathroom**

Tiled flooring, four piece in white comprising of mains fed shower enclosure, bath tub, wc and basin, tiled floor to ceiling, storage cupboard, triple glazed uPVC window, towel radiator.