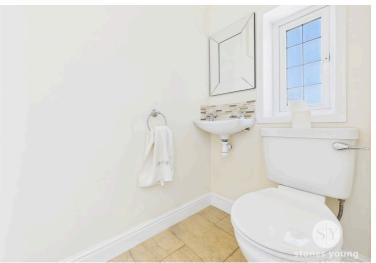

## WC

Tiled flooring, wc and basin in white, tiled splash backs, ceiling spot light, storage cupboard. frosted triple glazed uPVC window.