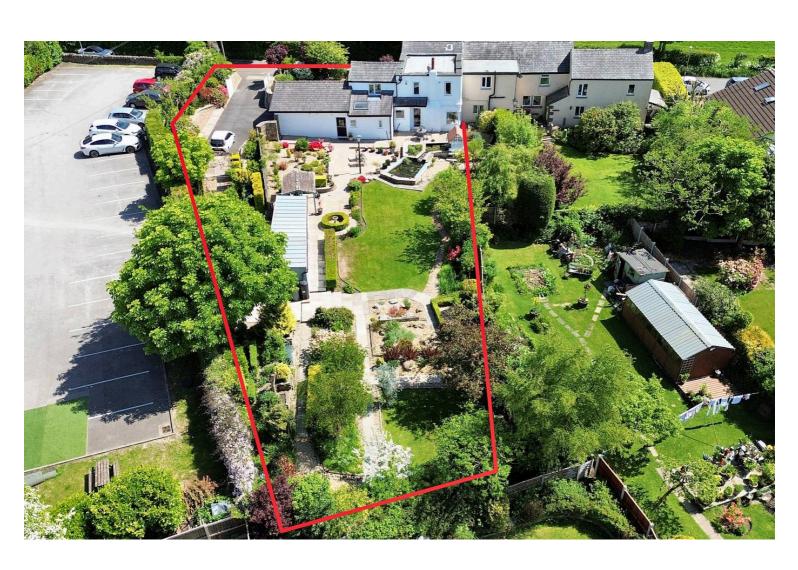

Step into the enchanting outdoors of this magnificent cottage and discover a captivating landscaped rear garden oasis. Bask in the serenity of this meticulously maintained space showcasing a charming garden room, vibrant flower beds, inviting patio areas, and a tranquil fish pond. Whether it's hosting summer gatherings, indulging in a morning coffee al fresco, or simply unwinding after a long day, this outdoor haven offers a perfect retreat for relaxation and enjoyment. With its exceptional interiors and enchanting exteriors, this property promises a lifestyle of comfort, luxury, and endless potential for the fortunate new owner.