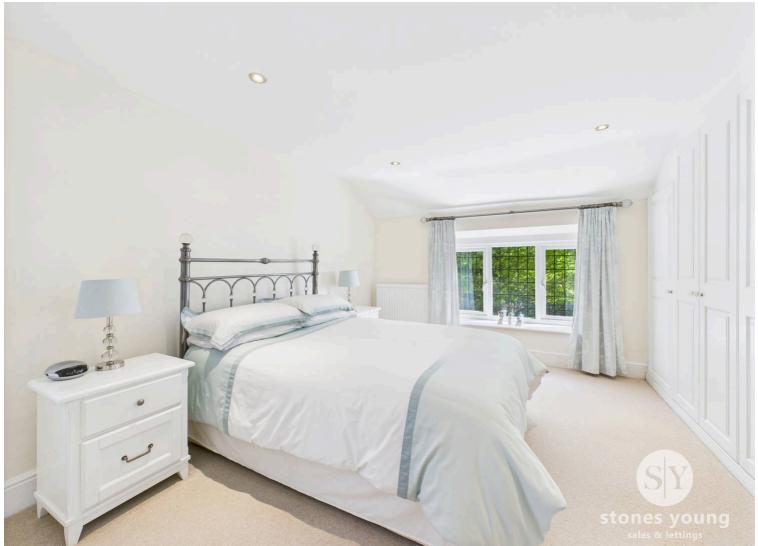

#### Master Bedroom

Double bedroom with carpet flooring, fitted wardrobes, ceiling spot lights, bespoke cupboard, x2 triple glazed uPVC windows, panel radiator.