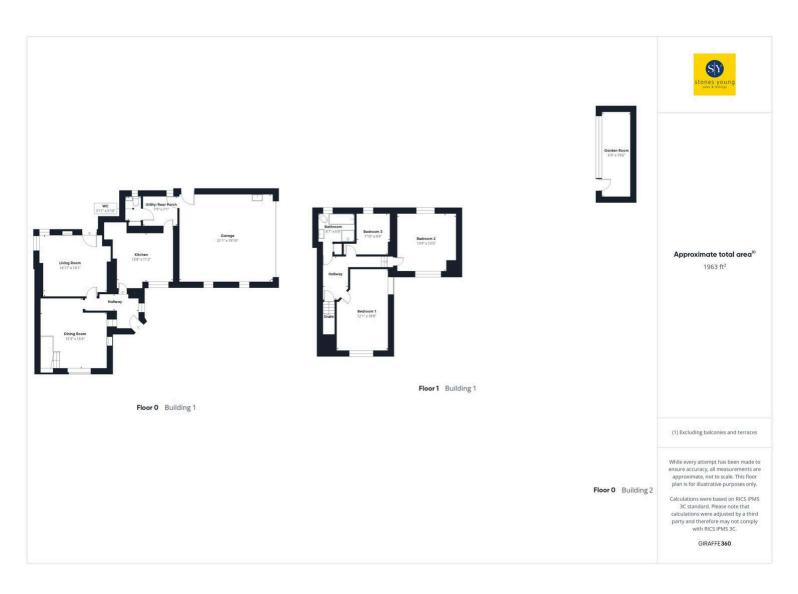

## Hallway

Stone flooring, wooden framed single glazed window looking into dining room, composite front door, panel radiator.

## Lounge

Stone flooring, gas fire with marble hearth and surround, x3 double glazed uPVC windows, panel radiator.

# **Dining Room**

Stone flooring, gas fire, bespoke cupboard and book shelf, stairs to first floor, triple glazed windows, panel radiator.

#### **Kitchen Diner**

Tiled flooring, fitted wall and base units with contrasting Granite work surfaces and up stands, electric hob, electric oven and grill, sink and drainer, integral fridge freezer and dishwasher, ceiling spot lights, space for dining table, triple glazed uPVC window, panel radiator.

## **Rear Porch**

Tiled flooring, space for under counter fridge/freezer, ceiling spot lights, Velux window and triple glazed uPVC window, wooden door leading into the garage, panel radiator

## WC

Tiled flooring, wc and basin in white, tiled splash backs, ceiling spot light, storage cupboard. frosted triple glazed uPVC window.

# Landing

Carpet flooring, ceiling spot lights, panel radiator.

#### Master Bedroom

Double bedroom with carpet flooring, fitted wardrobes, ceiling spot lights, bespoke cupboard, x2 triple glazed uPVC windows, panel radiator.

#### **Bedroom Two**

Double bedroom with carpet flooring, fitted wardrobes, x2 triple glazed uPVC windows, panel radiator.

## **Bedroom Three**

Single bedroom with carpet flooring, fitted wardrobes, triple glazed uPVC window, panel radiator.

#### **Bathroom**

Tiled flooring, four piece in white comprising of mains fed shower enclosure, bath tub, wc and basin, tiled floor to ceiling, storage cupboard, triple glazed uPVC window, towel radiator.