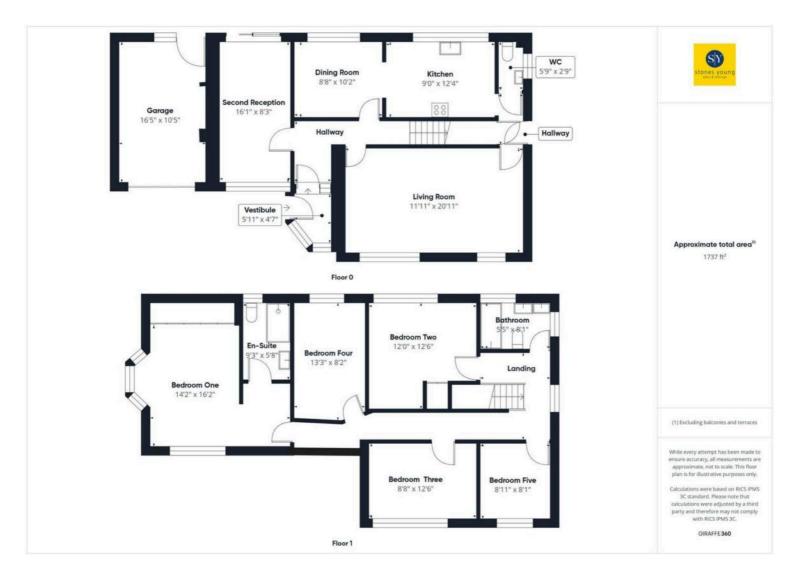

This lovely property briefly comprises of a vestibule, hallway leading into a spacious lounge, a second reception room and a dining room offering perfect spaces for family living and entertaining friends. While the kitchen features ample storage with wall and base units expertly maximising the space available. A useful WC completes the ground floor.

Heading upstairs to first floor where the landing leads to five bedrooms, the master suite, complete with an ensuite, offers breath-taking views. There are three further well appointed bedrooms and a single that is currently being utilised as a home office which are all serviced by the three piece family bathroom.

Externally this beautiful home is surrounded by lush mature gardens adorned with trees, shrubs, lawns, and various patio and decked areas. Additionally, a single garage with power and lighting adds convenience and utility to this already impressive property. Whether you're seeking a space to host lively social events or unwind in the enclosed gardens, this home offers endless possibilities for customisation and enjoyment. With its desirable location, welcoming interiors, and versatile outdoor spaces, this property is poised to offer a luxurious lifestyle to its next fortunate owners.

## Vestibule

Vinyl flooring, wooden framed single glazed window and door.

## Hallway

Vinyl flooring, ceiling coving, dado rail, stairs to first floor, panel radiator.

# Lounge

Carpet flooring, ceiling coving, ceiling Rose, dado rail, gas fire with marble hearth and wood surround, x2 double glazed uPVC window, panel radiator.

# **Dining Room**

LVT flooring, ceiling coving, double glazed uPVC window, panel radiator.

# Kitchen

Fitted wall and base units with contrasting work surfaces, Neff induction hob, Neff oven and grill, Neff extractor fan, Bosch dishwasher, integrated fridge and freezer, tiled splash backs, stainless steel sink and drainer, under counter lights, double glazed uPVC window.

# **Rear Hallway**

LVT flooring, storage cupboard, uPVC door.

# WC

LVT flooring, two piece in white comprising of wc and basin, tiled splash backs, frosted double glazed uPVC window, panel radiator.

#### Second Reception

Carpet flooring, ceiling coving, electric wall fire, double glazed uPVC sliding doors leading to the rear garden, panel radiator.

# Landing

Carpet flooring, dado rail, ceiling coving, frosted double glazed uPVC window x2.

## Bedroom One

Double bedroom with carpet flooring, ceiling coving, ceiling spot lights, fitted furnishings, window seat, x2 double glazed uPVC windows, panel radiator.

#### En-Suite

Tiled flooring, three piece in white comprising of basin with vanity cupboard, mains fed shower enclosure and wc, tiled splash backs, ceiling spot lights, frosted double glazed uPVC window, towel radiator.

#### Bedroom Two

Double bedroom with carpet flooring, ceiling coving, storage cupboard, double glazed uPVC window, panel radiator.

# **Bedroom Three**

Double bedroom with carpet flooring, ceiling coving, double glazed uPVC window.

#### **Bedroom Four**

Double bedroom with carpet flooring, ceiling coving, double glazed uPVC window, panel radiator.

## **Bedroom Five**

Single bedroom with carpet flooring, ceiling coving, double glazed uPVC window, panel radiator.

#### Bathroom

Vinyl flooring, three piece in white comprising of double basin with vanity storage, electric shower over bath and wc, tiled floor to ceiling, x2 double glazed frosted windows, panel radiator.