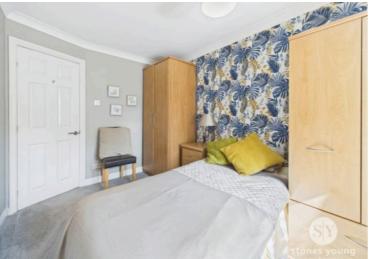

#### Bedroom Two

Double bedroom with carpet flooring, ceiling coving, storage cupboard, double glazed uPVC window, panel radiator.

#### **Bedroom Four**

Double bedroom with carpet flooring, ceiling coving, double glazed uPVC window, panel radiator.

## **Bedroom Five**

Single bedroom with carpet flooring, ceiling coving, double glazed uPVC window, panel radiator.