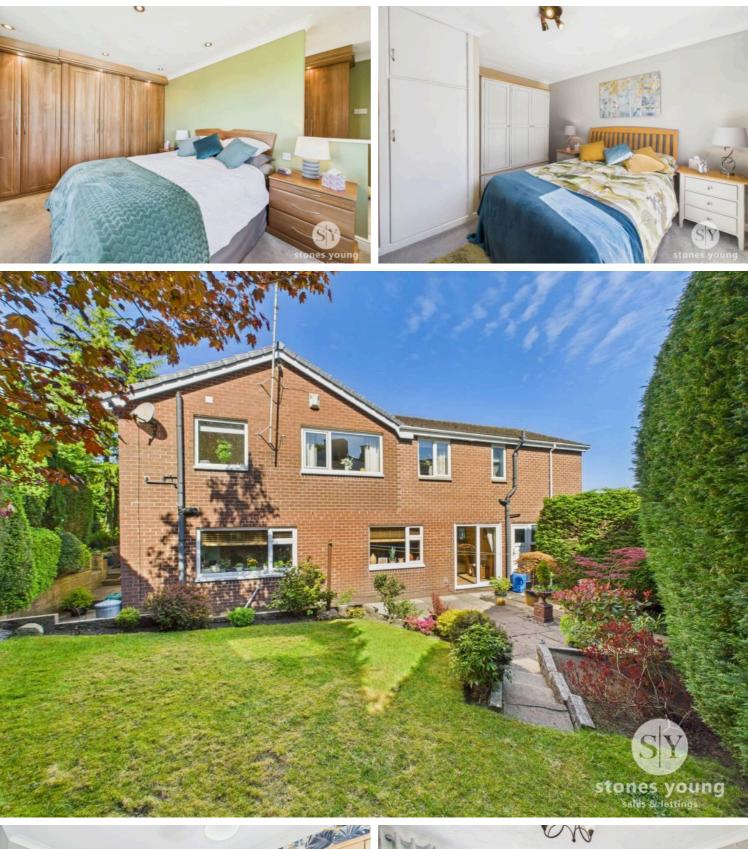

## Bedroom One

Double bedroom with carpet flooring, ceiling coving, ceiling spot lights, fitted furnishings, window seat, x2 double glazed uPVC windows, panel radiator.

#### Bedroom Two

Double bedroom with carpet flooring, ceiling coving, storage cupboard, double glazed uPVC window, panel radiator.

Externally this beautiful home is surrounded by lush mature gardens adorned with trees, shrubs, lawns, and various patio and decked areas. Additionally, a single garage with power and lighting adds convenience and utility to this already impressive property. Whether you're seeking a space to host lively social events or unwind in the enclosed gardens, this home offers endless possibilities for customisation and enjoyment. With its desirable location, welcoming interiors, and versatile outdoor spaces, this property is poised to offer a luxurious lifestyle to its next fortunate owners.