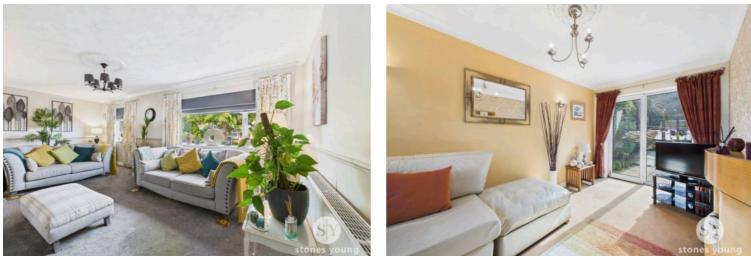

# Lounge

Carpet flooring, ceiling coving, ceiling Rose, dado rail, gas fire with marble hearth and wood surround, x2 double glazed uPVC window, panel radiator.

#### Second Reception

Carpet flooring, ceiling coving, electric wall fire, double glazed uPVC sliding doors leading to the rear garden, panel radiator.