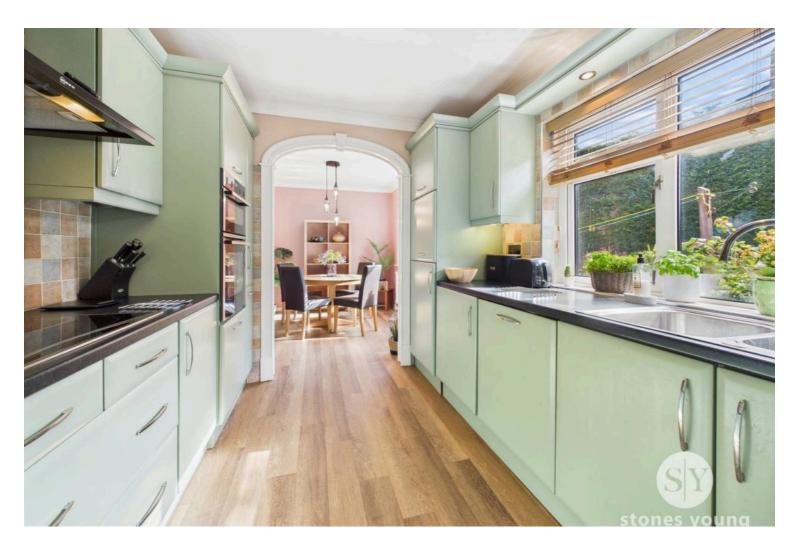

# Kitchen

Fitted wall and base units with contrasting work surfaces, Neff induction hob, Neff oven and grill, Neff extractor fan, Bosch dishwasher, integrated fridge and freezer, tiled splash backs, stainless steel sink and drainer, under counter lights, double glazed uPVC window.

# **Dining Room**

LVT flooring, ceiling coving, double glazed uPVC window, panel radiator.