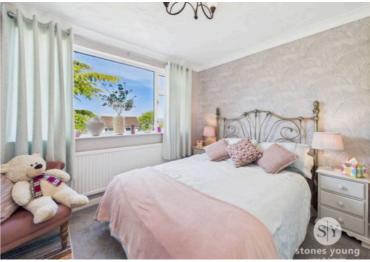

## Bedroom One

Double bedroom with carpet flooring, ceiling coving, ceiling spot lights, fitted furnishings, window seat, x2 double glazed uPVC windows, panel radiator.