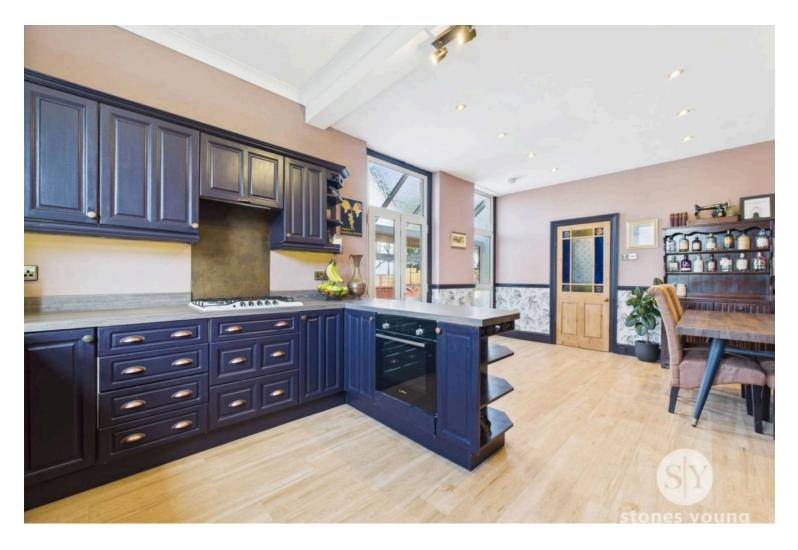

# **Kitchen Diner**

Laminate flooring, fitted wall and base units with contrasting work surfaces and up stands, x5 ring has hob, electric oven, extractor fan, ceramic sink, space for dishwasher and fridge freezer, dado rail, ceiling spot lights, space for dining table, double glazed uPVC windows x2 and door leading to the side porch, column radiator.