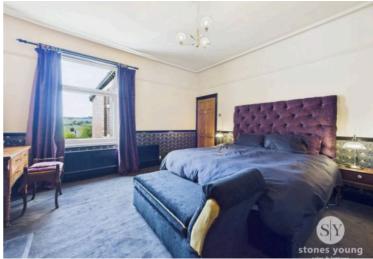

## Master Bedroom

Double bedroom with carpet flooring, ceiling coving, picture rail and dado rail, double glazed uPVC window, panel radiator.