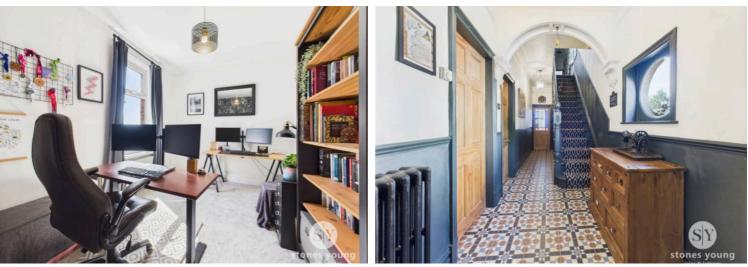

#### Vestibule

Victorian flooring, ceiling coving, dado rail, original wooden front door.

#### Hallway

Victorian tiled flooring, ceiling coving with decorative archway, dado rail, stairs to the first floor, ceiling Rose, original wooden framed single glazed circle window, stairs leading to the basement, cast iron radiator.