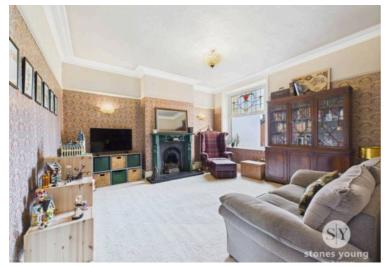

# Second Reception Room

Carpet flooring, ceiling coving, picture rail, decorative fire, incapsulated original stained glass into uPVC double glazed, panel radiator.