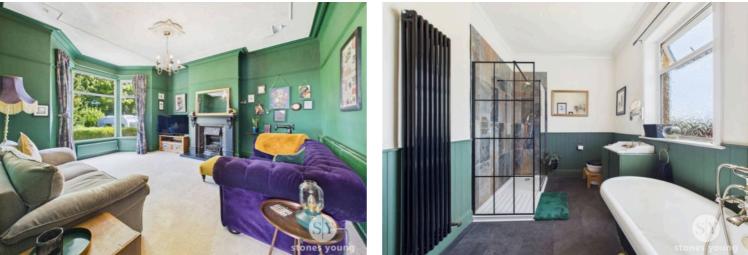

## Lounge

Carpet flooring, ceiling coving and picture rail, decorative fire, double glazed uPVC window, x2 panel radiators.

## Bathroom

LVT flooring, four piece in white comprising of freestanding bath tub, mains fed walk in shower, basin with vanity cupboard and wc, wood panelling, ceiling coving, frosted double glazed uPVC window, column radiator.