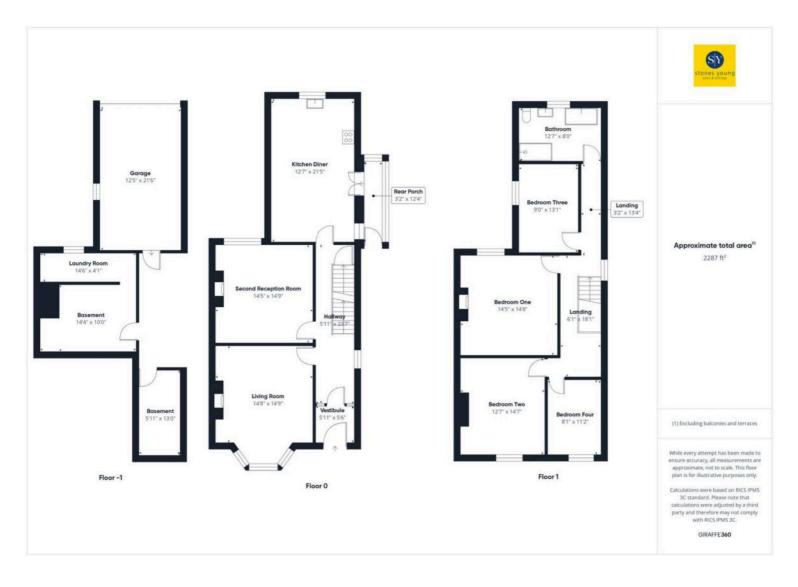

Spread across three floors, this residence features two reception rooms, ideal for entertaining guests or enjoying cosy evenings with loved ones. The kitchen offers expansive space for both dining and entertaining whilst also enjoying gorgeous views at the rear. Upstairs, the property continues to impress with three generously sized double bedrooms, all offering comfortable accommodation and plenty of character. A fourth single bedroom is currently utilised as a dressing room, providing excellent flexibility to suit your needs. The floor is completed by a stylish four-piece traditional bathroom suite, featuring a separate shower, a classic freestanding bathtub, and timeless fittings that complement the home's heritage.

Downstairs, the basement houses plenty of storage space one is currently being used as a sewing room along with a utility room and access to a double garage, with direct entry to the rear garden. Set within a front garden surrounded by mature trees, along with parking to the side. Wilpshire is a highly sought after location because of being within proximity to top-performing schools, facilities and excellent travel connections into Whalley and Clitheroe.