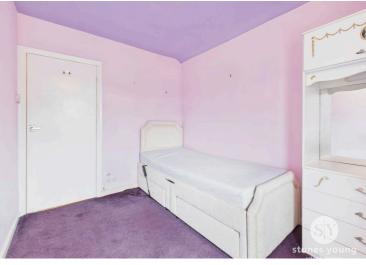

diators, two upvc double glazed windows

## **Kitchen**

Range of fitted wall and base units with contrasting worksurfaces, sink and drainer, space for electric cooker, plumbed for washing machine, under stairs storage, combi boiler, tiled flooring, panel radiator, upvc double glazed window and door to rear garden

# Landing

Carpet flooring, panel radiator, upvc double glazed window, loft access

### Bedroom 1

Carpet flooring, panel radiator, upvc double glazed window

### Bedroom 2

Carpet flooring, panel radiator, upvc double glazed window

## Bedroom 3

Carpet flooring, panel radiator, upvc double glazed window

## **Shower Room**

Three piece suite with walk in shower, Wc and sink, heated towel rail, fitted storage cupboard, tiled flooring, upvc double glazed frosted window













You can include any text here. The text can be modified upon generating your brochure.