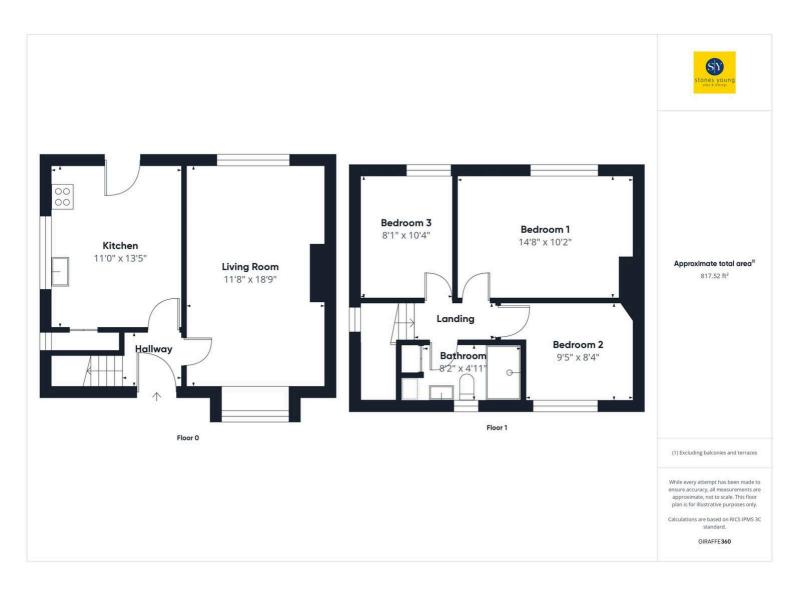

Ideal for young families and first time buyers, tThis property presents an exciting opportunity for the discerning buyer to add their personal touch. The ground floor features a spacious kitchen and large dual aspect through lounge which offer ample floorspace with the potential to extend as the neighbours have done. The upstairs accommodates three well proportioned double bedrooms and a shower room.

## Hallway

Carpet flooring, stairs to first floor, panel radiator.

# Lounge

Carpet flooring, electric fire with marble hearth and surround, two panel radiators, two upvc double glazed windows

## **Kitchen**

Range of fitted wall and base units with contrasting worksurfaces, sink and drainer, space for electric cooker, plumbed for washing machine, under stairs storage, combi boiler, tiled flooring, panel radiator, upvc double glazed window and door to rear garden

# Landing

Carpet flooring, panel radiator, upvc double glazed window, loft access

### Bedroom 1

Carpet flooring, panel radiator, upvc double glazed window

### Bedroom 2

Carpet flooring, panel radiator, upvc double glazed window

## Bedroom 3

Carpet flooring, panel radiator, upvc double glazed window

## **Shower Room**

Three piece suite with walk in shower, Wc and sink, heated towel rail, fitted storage cupboard, tiled flooring, upvc double glazed frosted window

You can include any text here. The text can be modified upon generating your brochure.