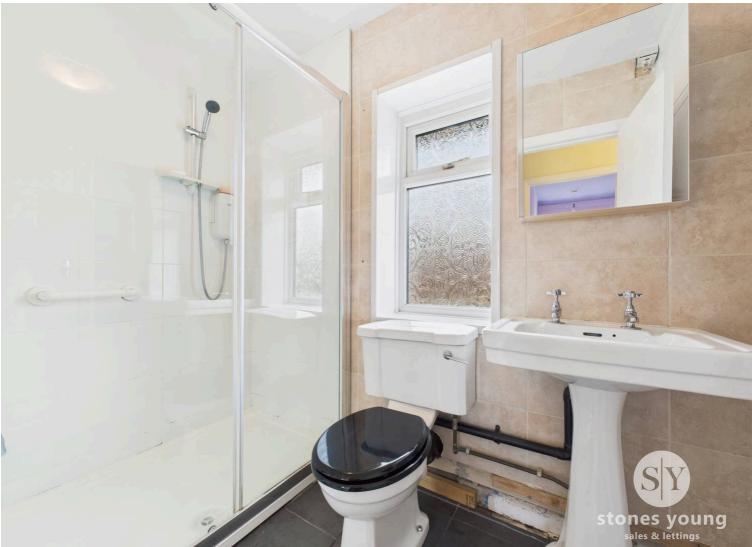

## **Shower Room**

Three piece suite with walk in shower, Wc and sink, heated towel rail, fitted storage cupboard, tiled flooring, upvc double glazed frosted window

You can include any text here. The text can be modified upon generating your brochure.