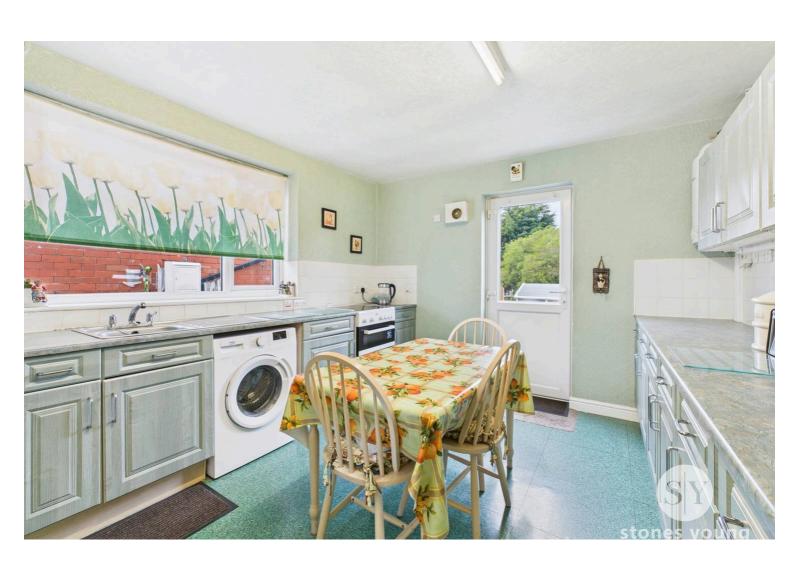

## **Kitchen**

Range of fitted wall and base units with contrasting worksurfaces, sink and drainer, space for electric cooker, plumbed for washing machine, under stairs storage, combi boiler, tiled flooring, panel radiator, upvc double glazed window and door to rear garden