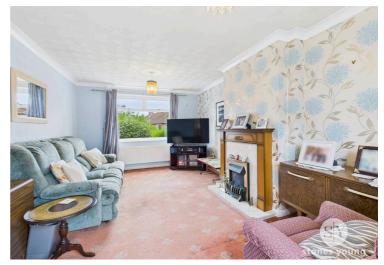

# Lounge

Carpet flooring, electric fire with marble hearth and surround, two panel radiators, two upvc double glazed windows