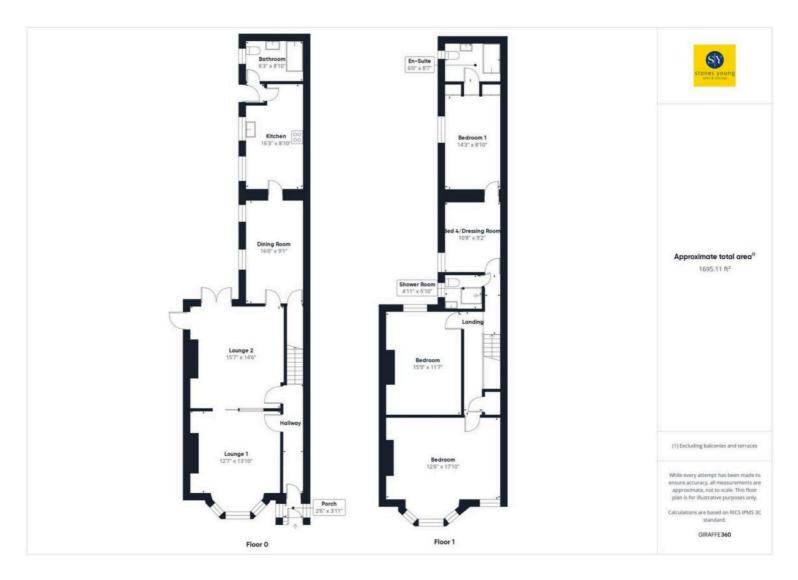

Internally, the property has been presented throughout to a superb standard and beautifully maintained by the current owners. Stepping in through the front door, the porch provides a convenient space for you to take off your coats and shoes. As you lead through into the hallway, you can access each of the main reception rooms which are currently immaculately presented as large living spaces with bespoke coving and designer light fittings. Towards the back of the homes, you will find a dining room capable of hosting large family meals and a separate kitchen with plentiful storage, ample worktop space and space for a large gas cooker for the culinary enthusiasts. Completing downstairs is a fully tiled three piece family bathroom.

Head upstairs and impressive footprint continues where each of the double bedrooms have their own unique advantages. All are complete with fitted wardrobes. The current master bedroom is accessed through the fourth bedroom with alternate use of a dressing room, complete with an en-suite. Bedroom two boasts an impressive footprint with the potential to host two double beds as well as the fitted wardrobes. Bedroom three features a characterful bay window and floor to ceiling fitted wardrobes for those with a love for clothes. A shower room completes the upstairs space.

| Hallway     | Bedroom 1                      |
|-------------|--------------------------------|
| Lounge      | En Suite                       |
| Lounge 2    | Bedroom 2                      |
| Dining Room | Bedroom 3                      |
| Kitchen     | Dressing Room/Office/Bedroom 4 |
| Bathroom    | Shower Room                    |
| Landing     |                                |