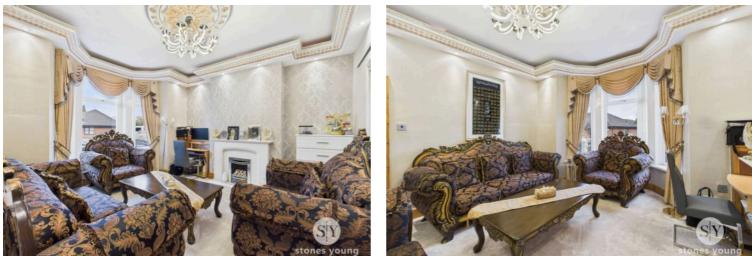

Internally, the property has been presented throughout to a superb standard and beautifully maintained by the current owners. Stepping in through the front door, the porch provides a convenient space for you to take off your coats and shoes. As you lead through into the hallway, you can access each of the main reception rooms which are currently immaculately presented as large living spaces with bespoke coving and designer light fittings. Towards the back of the homes, you will find a dining room capable of hosting large family meals and a separate kitchen with plentiful storage, ample worktop space and space for a large gas cooker for the culinary enthusiasts. Completing downstairs is a fully tiled three piece family bathroom.