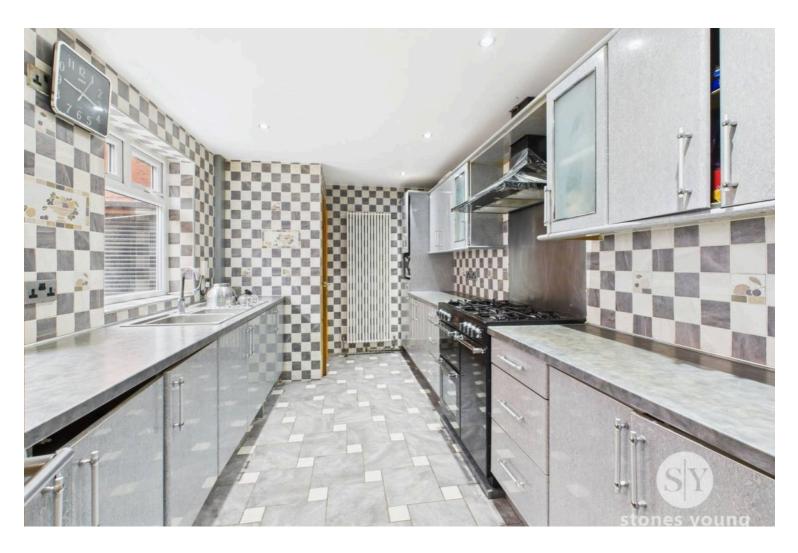

Internally, the property has been presented throughout to a superb standard and beautifully maintained by the current owners. Stepping in through the front door, the porch provides a convenient space for you to take off your coats and shoes. As you lead through into the hallway, you can access each of the main reception rooms which are currently immaculately presented as large living spaces with bespoke coving and designer light fittings. Towards the back of the homes, you will find a dining room capable of hosting large family meals and a separate kitchen with plentiful storage, ample worktop space and space for a large gas cooker for the culinary enthusiasts. Completing downstairs is a fully tiled three piece family bathroom.