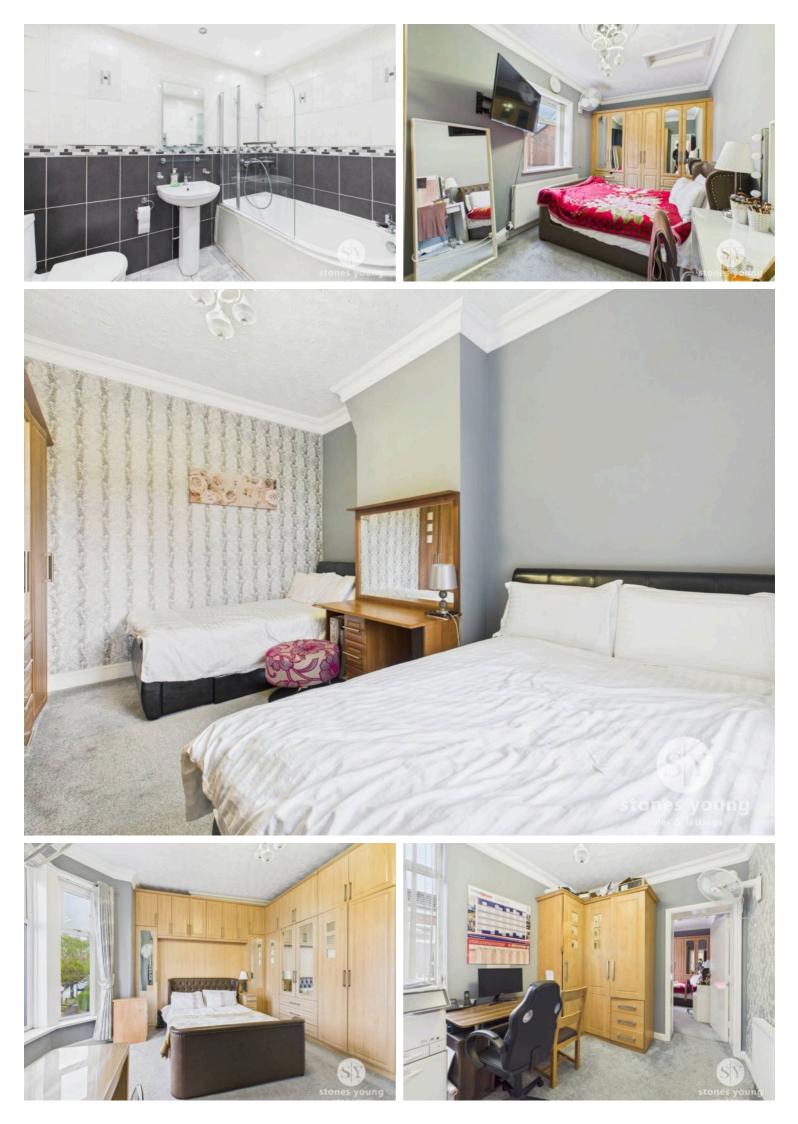

Head upstairs and impressive footprint continues where each of the double bedrooms have their own unique advantages. All are complete with fitted wardrobes. The current master bedroom is accessed through the fourth bedroom with alternate use of a dressing room, complete with an en-suite. Bedroom two boasts an impressive footprint with the potential to host two double beds as well as the fitted wardrobes. Bedroom three features a characterful bay window and floor to ceiling fitted wardrobes for those with a love for clothes. A shower room completes the upstairs space.