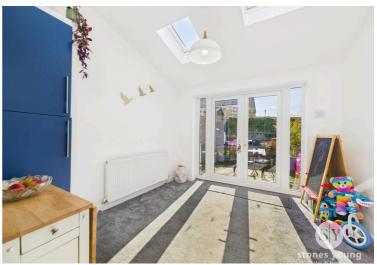

# **Second Reception**

Carpet flooring, uPVC double glazed French doors into rear garden, velux x 3, cupboard housing boiler, panel radiator.