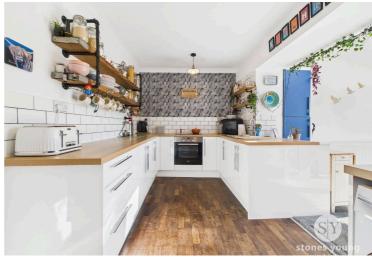

Upon entering through the hallway with original tiled flooring and stairs to the first floor and into the welcoming lounge brimming with original features and enhanced by a cosy multi-fuel stove, perfect for for cosy evenings. The modern kitchen boasts ample storage and space for your appliances, making meal preparation a breeze. The second reception room is a relaxing space that is flooded with natural light through the Velux windows and French doors that lead into the rear garden.

### **Kitchen**

Range of fitted wall and base units with contrasting work surfaces, tiled splashbacks, integral electric oven and hob, fridge freezer, ceiling coving, wooden flooring. Opens into second reception.