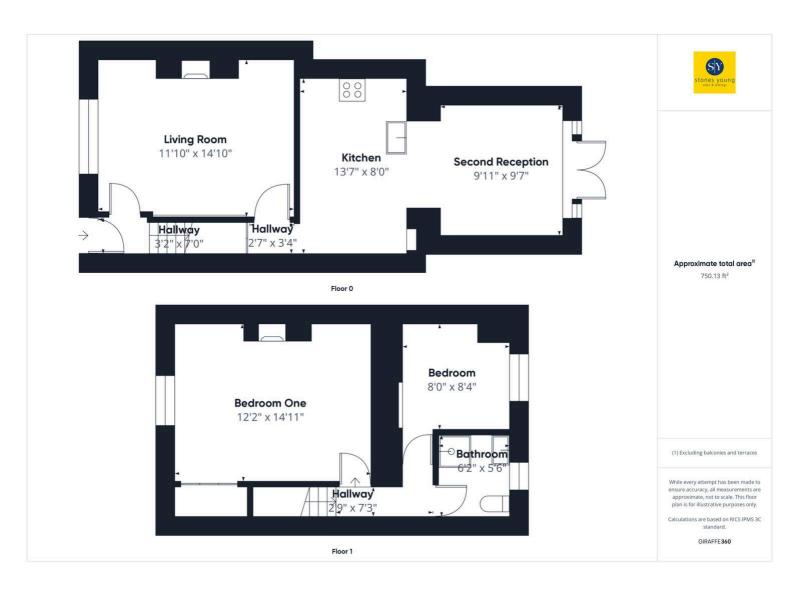

Upon entering through the hallway with original tiled flooring and stairs to the first floor and into the welcoming lounge brimming with original features and enhanced by a cosy multi-fuel stove, perfect for for cosy evenings. The modern kitchen boasts ample storage and space for your appliances, making meal preparation a breeze. The second reception room is a relaxing space that is flooded with natural light through the Velux windows and French doors that lead into the rear garden.

Upstairs, the property continues to impress with two well-appointed bedrooms, each offering comfort and tranquillity. The stunning bathroom adds a touch of luxury, providing a serene retreat for relaxation.

## Hallway

Original tiled flooring, uPVC double glazed door, designer radiator, ceiling coving, stairs to first floor.

## Lounge

Herringbone wood flooring, multi fuel stove with stone hearth, ceiling coving, uPVC double glazed window, panel radiator.

### **Kitchen**

Range of fitted wall and base units with contrasting work surfaces, tiled splashbacks, integral electric oven and hob, fridge freezer, ceiling coving, wooden flooring. Opens into second reception.

# **Second Reception**

Carpet flooring, uPVC double glazed French doors into rear garden, velux x 3, cupboard housing boiler, panel radiator.

## **Master Bedroom**

Carpet flooring, feature fireplace, built in cupboard, loft access, uPVC double glazed window, panel radiator.

## **Bedroom Two**

Carpet flooring, uPVC double glazed window, panel radiator.

#### **Bathroom**

Three piece in white including shower enclosure with mains fed shower, vanity unit housing sink, tiled splashbacks, vinyl tiled flooring, heated towel radiator, uPVC double glazed frosted window.