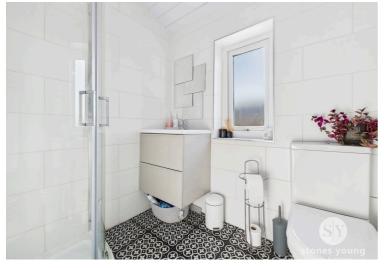

#### **Bathroom**

Three piece in white including shower enclosure with mains fed shower, vanity unit housing sink, tiled splashbacks, vinyl tiled flooring, heated towel radiator, uPVC double glazed frosted window.