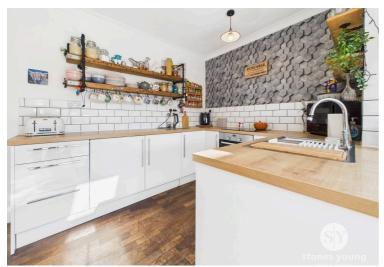

### **Kitchen**

Range of fitted wall and base units with contrasting work surfaces, tiled splashbacks, integral electric oven and hob, fridge freezer, ceiling coving, wooden flooring. Opens into second reception.