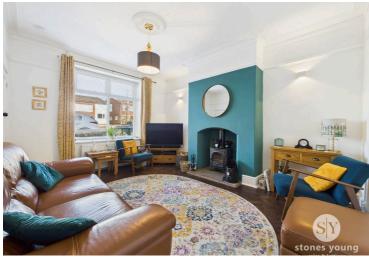

Upon entering through the hallway with original tiled flooring and stairs to the first floor and into the welcoming lounge brimming with original features and enhanced by a cosy multi-fuel stove, perfect for for cosy evenings. The modern kitchen boasts ample storage and space for your appliances, making meal preparation a breeze. The second reception room is a relaxing space that is flooded with natural light through the Velux windows and French doors that lead into the rear garden.

## Lounge

Herringbone wood flooring, multi fuel stove with stone hearth, ceiling coving, uPVC double glazed window, panel radiator.