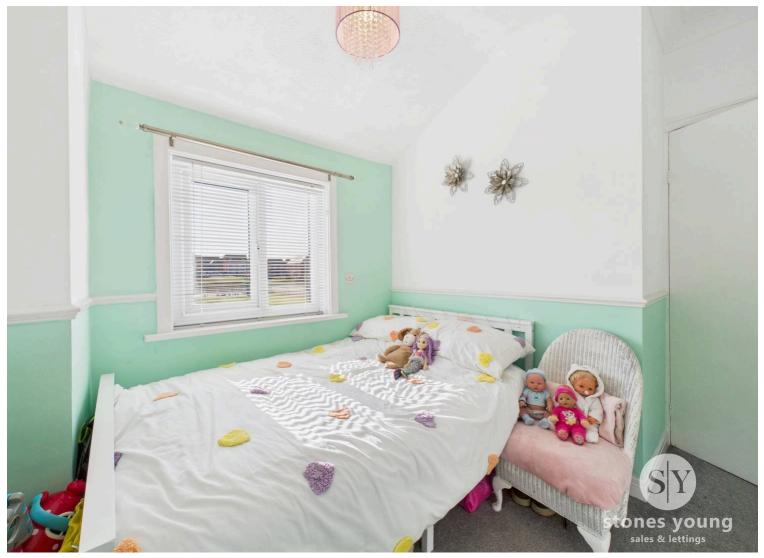

fitted wall and base units with contrasting work surfaces, tiled splashbacks, integral electric oven and hob, fridge freezer, ceiling coving, wooden flooring. Opens into second reception.

# **Second Reception**

Carpet flooring, uPVC double glazed French doors into rear garden, velux x 3, cupboard housing boiler, panel radiator.

## Landing

Carpet flooring.

## **Master Bedroom**

Carpet flooring, feature fireplace, built in cupboard, loft access, uPVC double glazed window, panel radiator.

## **Bedroom Two**

Carpet flooring, uPVC double glazed window, panel radiator.

#### **Bathroom**

Three piece in white including shower enclosure with mains fed shower, vanity unit housing sink, tiled splashbacks, vinyl tiled flooring, heated towel radiator, uPVC double glazed frosted window.













You can include any text here. The text can be modified upon generating your brochure.