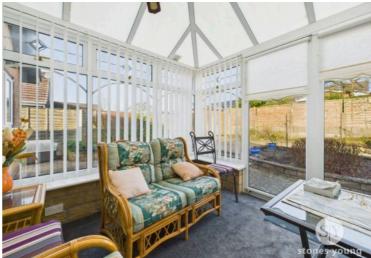

# Conservatory

Carpet flooring, double glazed uPVC throughout, panel radiator.

# Bedroom 3

Single bedroom with fitted furnishings, double glazed uPVC sliding doors leading into the conservatory, panel radiator.