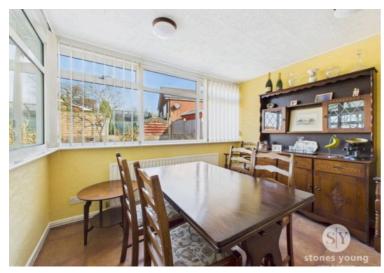

Internally there is a well-appointed extended kitchen diner, with plenty of storage and is perfect for hosting friends and family. The generous lounge has a gas fire as its focal point and a large window that floods the room with natural light. There are three good sized bedrooms, the master and a single both offering fitted wardrobe, the third double bedroom is currently being utilised as a study and has French doors leading into the conservatory creating a warm and inviting space.

# **Dining Room**

Vinyl flooring, double glazed uPVC windows and door leading into the conservatory, panel radiator.