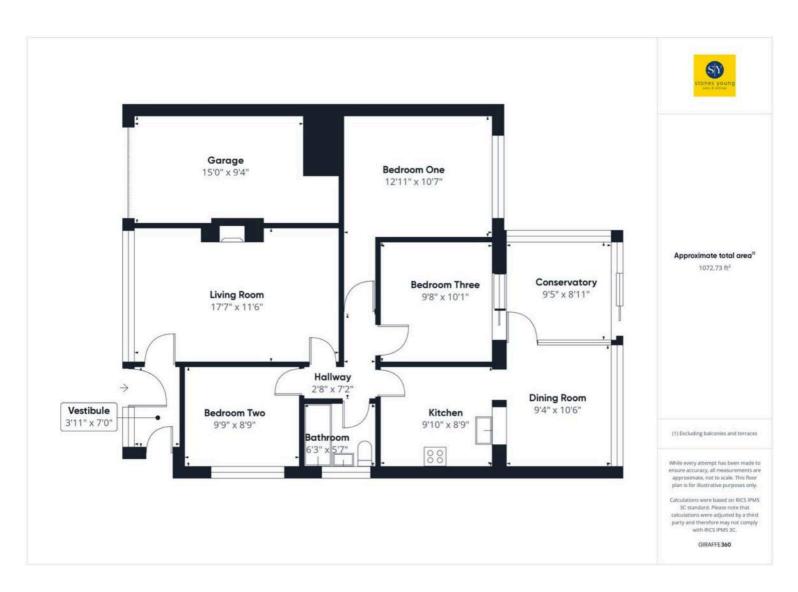

Internally there is a well-appointed extended kitchen diner, with plenty of storage and is perfect for hosting friends and family. The generous lounge has a gas fire as its focal point and a large window that floods the room with natural light. There are three good sized bedrooms, the master and a single both offering fitted wardrobe, the third double bedroom is currently being utilised as a study and has French doors leading into the conservatory creating a warm and inviting space.

## Vestibule

Laminate flooring, storage cupboard, double glazed uPVC window and door, panel radiator.

## Lounge

Laminate flooring, space for electric fire, double glazed uPVC window, panel radiator.

# Hallway

Laminate flooring.

## **Kitchen**

Vinyl flooring, fitting wall and base units work surfaces, electric hob, electric oven (not working), tiled splash backs, plumbed for washing machine and dishwasher, stainless steel sink and drainer, integral fridge freezer, opening up into dining area, panel radiator.

# **Dining Room**

Vinyl flooring, double glazed uPVC windows and door leading into the conservatory, panel radiator.

# Conservatory

Carpet flooring, double glazed uPVC throughout, panel radiator.

## Bedroom 1

Double bedroom with carpet flooring, fitted furnishing, double glazed uPVC window, panel radiator.

## Bedroom 2

Double bedroom with carpet flooring, fitted wardrobes, double glazed uPVC window, panel radiator.

# Bedroom 3

Single bedroom with fitted furnishings, double glazed uPVC sliding doors leading into the conservatory, panel radiator.

# **Bathroom**

Tiled flooring, three piece in white comprising of bath, basin and wc, built in storage, tiled floor to ceiling, ceiling spot lights, frosted double glaze uPVC window, panel radiator.