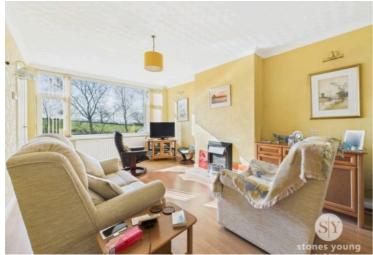

Internally there is a well-appointed extended kitchen diner, with plenty of storage and is perfect for hosting friends and family. The generous lounge has a gas fire as its focal point and a large window that floods the room with natural light. There are three good sized bedrooms, the master and a single both offering fitted wardrobe, the third double bedroom is currently being utilised as a study and has French doors leading into the conservatory creating a warm and inviting space.

## Lounge

Laminate flooring, space for electric fire, double glazed uPVC window, panel radiator.