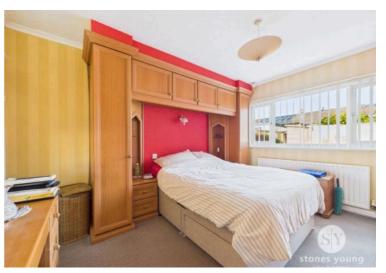

## Bedroom 1

Double bedroom with carpet flooring, fitted furnishing, double glazed uPVC window, panel radiator.

## Bedroom 2

Double bedroom with carpet flooring, fitted wardrobes, double glazed uPVC window, panel radiator.