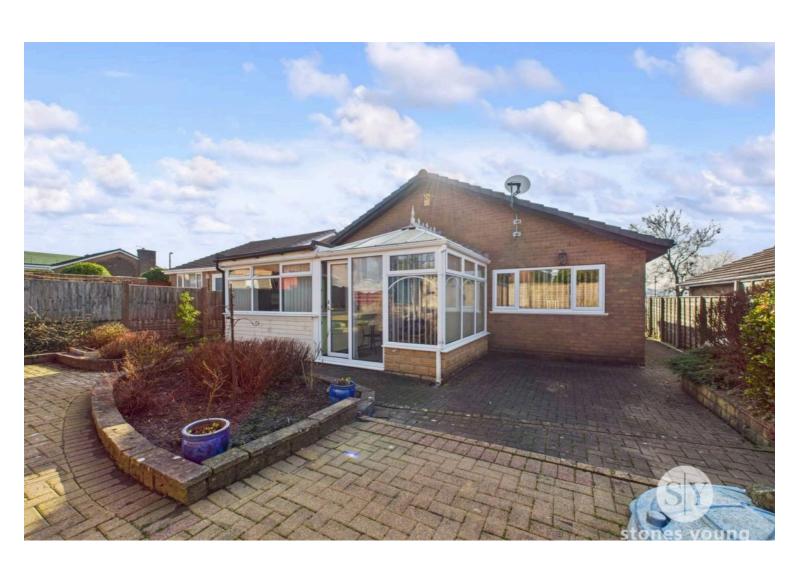

The property's low maintenance block paved rear garden as plentiful mature shrubs and plants, offering a tranquil retreat for relaxation and outdoor enjoyment. Enjoy the lovely outlook to the front of the property, enhancing the overall appeal of this home.

# Conservatory

Carpet flooring, double glazed uPVC throughout, panel radiator.