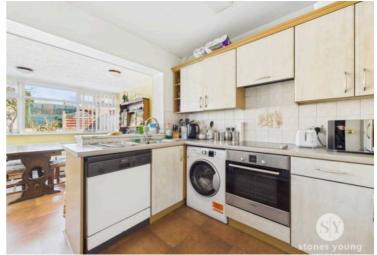

Internally there is a well-appointed extended kitchen diner, with plenty of storage and is perfect for hosting friends and family. The generous lounge has a gas fire as its focal point and a large window that floods the room with natural light. There are three good sized bedrooms, the master and a single both offering fitted wardrobe, the third double bedroom is currently being utilised as a study and has French doors leading into the conservatory creating a warm and inviting space.

## **Kitchen**

Vinyl flooring, fitting wall and base units work surfaces, electric hob, electric oven (not working), tiled splash backs, plumbed for washing machine and dishwasher, stainless steel sink and drainer, integral fridge freezer, opening up into dining area, panel radiator.