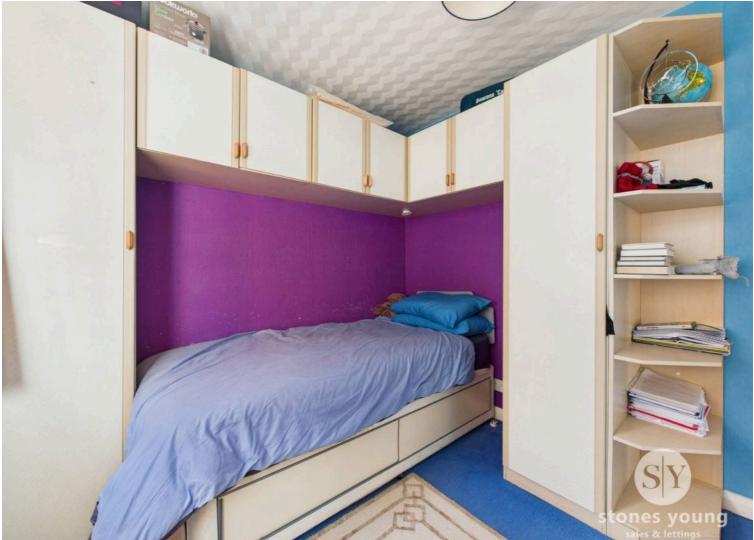

# Bedroom 3

Single bedroom with fitted furnishings, double glazed uPVC sliding doors leading into the conservatory, panel radiator.