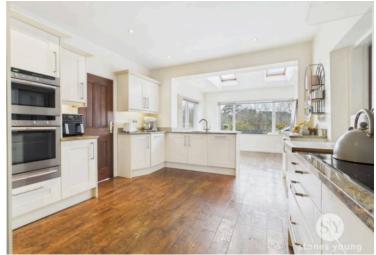

The ground floor welcomes you with a lounge diner featuring patio doors, creating a seamless flow to the outdoors. The large kitchen living space is perfect for family living with views over the garden and French doors inviting natural light to flood the space. The kitchen features ample storage in the form of wall and base units with marble work surfaces, plentiful integrated appliances, and Karndene flooring that adds a touch of sophistication to the heart of the home. A generous utility room, convenient downstairs WC and access to the integral garage complete this level, offering practicality paired with style.

# **Kitchen Living**

Range of wall and base units with solid granite work surfaces, 1 1/2 sink, integral Neff electric oven, combi microwave oven, warming drawer induction hob with extractor fan, fridge freezer, dishwasher. Breakfast bar, ceiling spots, uPVC double glazed window and French doors, Velux x 2.