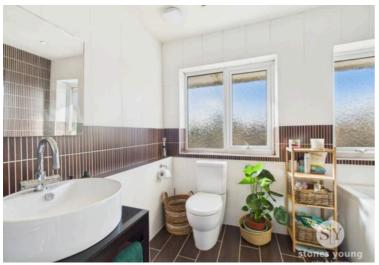

## **Bathroom**

Three piece in white with mains fed shower over bath tiled floor to ceiling, tiled flooring, uPVC double glazed frosted window x 2

# Bathroom 2

Three piece in white with shower enclosure with mains fed shower, tiled splashbacks, tiled flooring, uPVC double glazed frosted window, heated towel radiator.