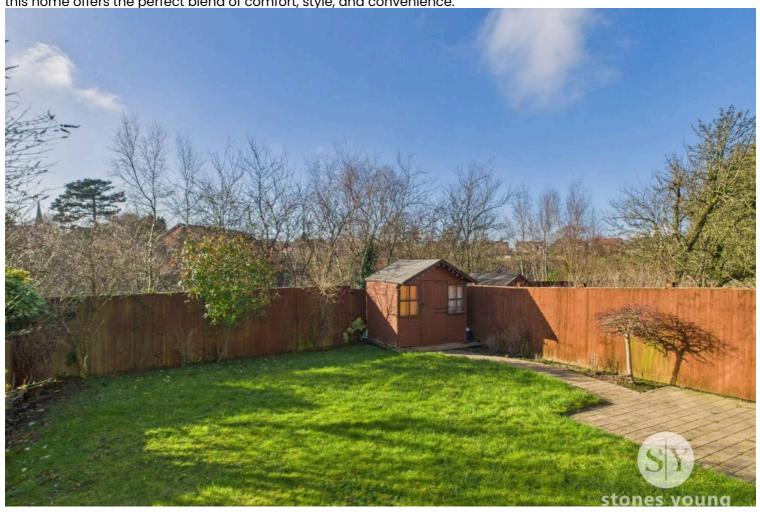

Continue to the second floor, where the exceptionally large master bedroom awaits with plentiful under eave storage and a shower room, offering a private sanctuary within your own home.

Outside, the rear south-facing garden beckons with its lush lawn, mature planting, raised patio for al fresco dining, and a large shed for storage or hobbies. To the front of this gorgeous home an extensive driveway for up to six vehicles leads to the integral garage, ensuring parking is never a hassle, sits along side a good sized front garden with lawn, plants and shrubs.