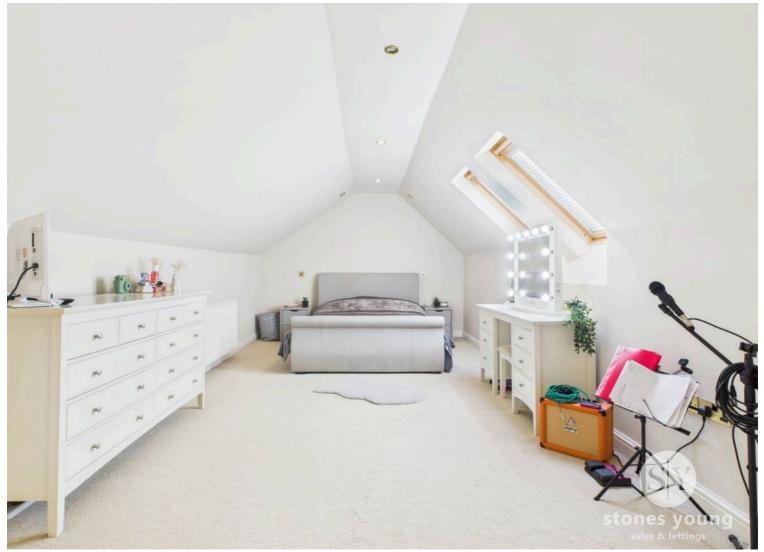

# Master Bedroom

Carpet flooring, velux window x 2, ceiling spots, panel radiator, under eave storage.