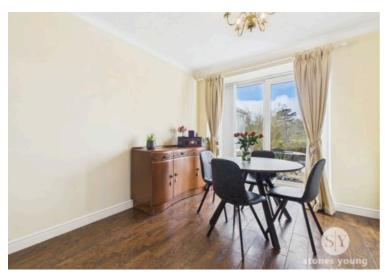

# **Lounge Diner**

Kardene flooring, uPVC double glazed patio doors and window, ceiling coving, panel radiator x 2.