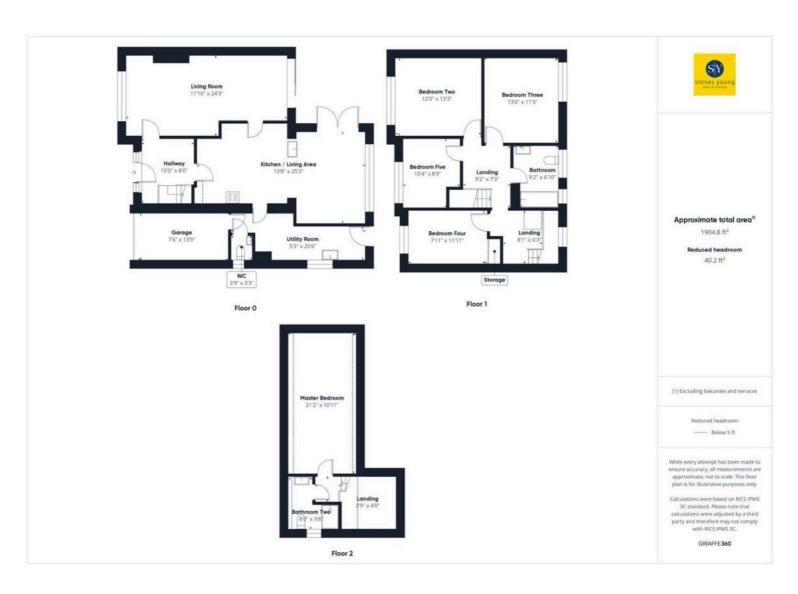

Step into luxury with this magnificent 5-bedroom semi-detached house located in the desirable location of Wilpshire. Boasting a modern neutral decor throughout, this spacious family home is spread over three floors and offers a lifestyle of comfort and elegance.

The ground floor welcomes you with a lounge diner featuring patio doors, creating a seamless flow to the outdoors. The large kitchen living space is perfect for family living with views over the garden and French doors inviting natural light to flood the space. The kitchen features ample storage in the form of wall and base units with marble work surfaces, plentiful integrated appliances, and Karndene flooring that adds a touch of sophistication to the heart of the home. A generous utility room, convenient downstairs WC and access to the integral garage complete this level, offering practicality paired with style.

Ascend to the first floor, where you'll find four generous bedrooms, ideal for family or guests, each fitted with bespoke fitted furniture. The family bathroom exudes a sense of relaxation and indulgence, providing a lovely retreat after a long day.

Continue to the second floor, where the exceptionally large master bedroom awaits with plentiful under eave storage and a shower room, offering a private sanctuary within your own home.

Outside, the rear south-facing garden beckons with its lush lawn, mature planting, raised patio for al fresco dining, and a large shed for storage or hobbies. To the front of this gorgeous home an extensive driveway for up to six vehicles leads to the integral garage, ensuring parking is never a hassle, sits along side a good sized front garden with lawn, plants and shrubs.