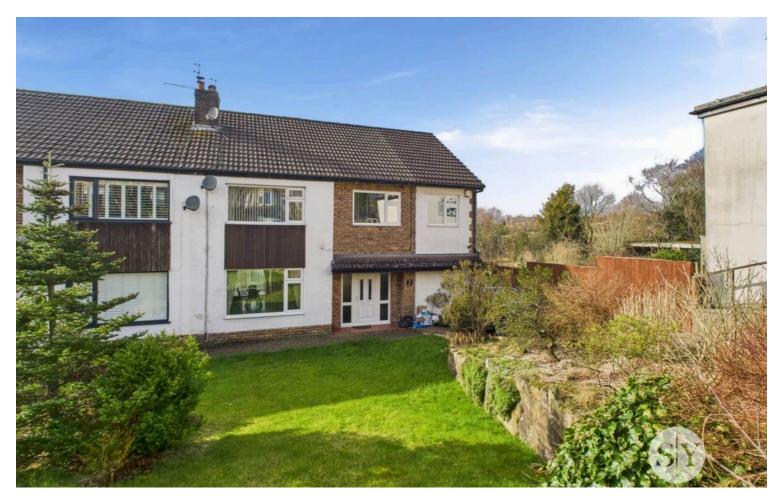

# 27b Whalley Road, Wilpshire

£440,000 Freehold

Luxurious five bedroom semi-detached house in sought-after Wilpshire. Modern interiors, spacious garden, driveway, and garage. Prime location with excellent amenities. Perfect blend of comfort and style.

Step into luxury with this magnificent 5-bedroom semi-detached house located in the desirable location of Wilpshire. Boasting a modern neutral decor throughout, this spacious family home is spread over three floors and offers a lifestyle of comfort and elegance.

Continue to the second floor, where the exceptionally large master bedroom awaits with plentiful under eave storage and a shower room, offering a private sanctuary within your own home.

Outside, the rear south-facing garden beckons with its lush lawn, mature planting, raised patio for al fresco dining, and a large shed for storage or hobbies. To the front of this gorgeous home an extensive driveway for up to six vehicles leads to the integral garage, ensuring parking is never a hassle, sits along side a good sized front garden with lawn, plants and shrubs.