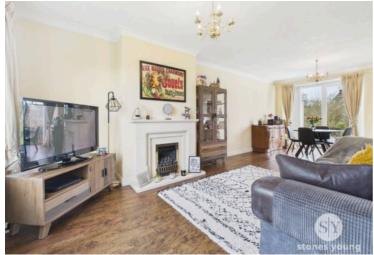

# **Lounge Diner**

Kardene flooring, uPVC double glazed patio doors and window, ceiling coving, panel radiator x 2.