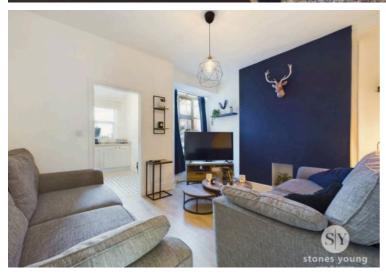

Entering the property into the vestibule you are greeted by the hallway which has stairs leading up to the first floor. The neutrally decorated lounge is filled with natural light provided by the large bay window and presents a wonderful space to relax. The second reception room is also neutrally decorated and could be utilised as a second living space or dining room. The kitchen provides ample storage space in the form of base units with solid Beech wood work surfaces and spaces for under counter/free standing appliances. The first floor off the landing is the spacious master bedroom along with an excellent sized second double bedroom with dual aspect windows overlooking the rear garden. The final addition to the property is the three piece shower room in white. The property has been renovated to a high standard – all rooms have been re plastered and decorated, new carpets and flooring, new kitchen, bathroom, heating system and full electrics.

# **Second Reception Room**

Laminate flooring, panel radiator, under stairs storage, single glazed wooden window.