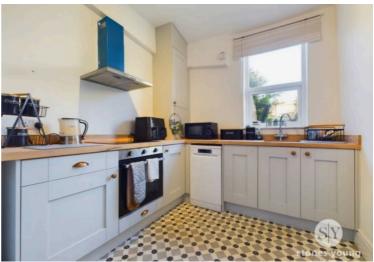

### Kitchen

Range of fitted base units with solid Beechwood work surfaces, viny flooring, x4 ring electric hob, electric oven, extractor fan, sink, space for fridge freezer, plumbing for slim line washing machine, cupboard housing boiler, wooden door leading into the lean to, panel radiator.