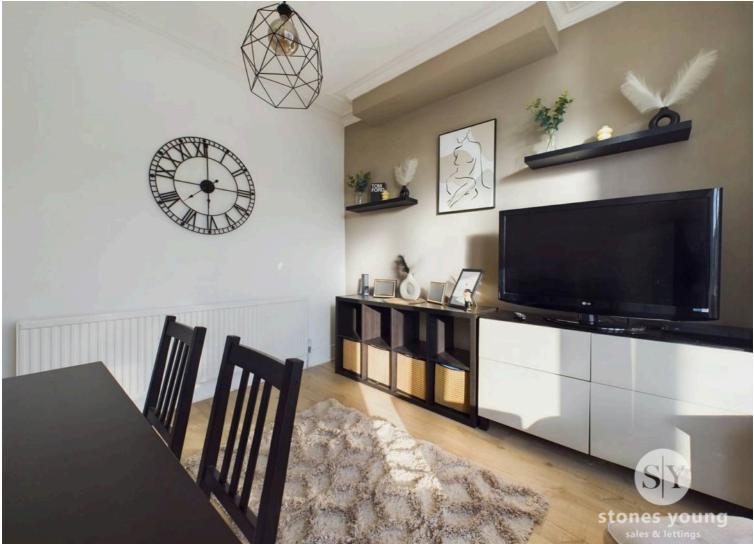

Entering the property into the vestibule you are greeted by the hallway which has stairs leading up to the first floor. The neutrally decorated lounge is filled with natural light provided by the large bay window and presents a wonderful space to relax. The second reception room is also neutrally decorated and could be utilised as a second living space or dining room. The kitchen provides ample storage space in the form of base units with solid Beech wood work surfaces and spaces for under counter/free standing appliances. The first floor off the landing is the spacious master bedroom along with an excellent sized second double bedroom with dual aspect windows overlooking the rear garden. The final addition to the property is the three piece shower room in white. The property has been renovated to a high standard – all rooms have been re plastered and decorated, new carpets and flooring, new kitchen, bathroom, heating system and full electrics.

## Lounge

Laminate flooring, ceiling coving, panel radiator, TV point, double glazed upvc window.