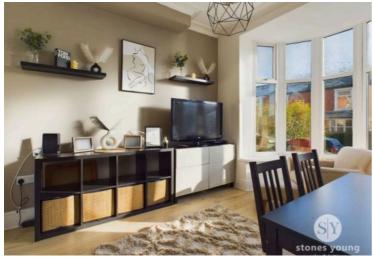

Entering the property into the vestibule you are greeted by the hallway which has stairs leading up to the first floor. The neutrally decorated lounge is filled with natural light provided by the large bay window and presents a wonderful space to relax. The second reception room is also neutrally decorated and could be utilised as a second living space or dining room. The kitchen provides ample storage space in the form of base units with solid Beech wood work surfaces and spaces for under counter/free standing appliances. The first floor off the landing is the spacious master bedroom along with an excellent sized second double bedroom with dual aspect windows overlooking the rear garden. The final addition to the property is the three piece shower room in white. The property has been renovated to a high standard – all rooms have been re plastered and decorated, new carpets and flooring, new kitchen, bathroom, heating system and full electrics.

## Lounge

Laminate flooring, ceiling coving, panel radiator, TV point, double glazed upvc window.