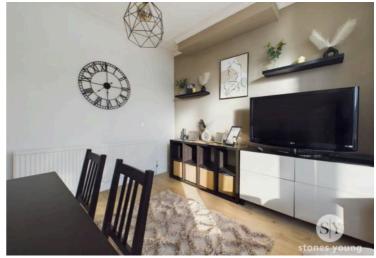

Entering the property into the vestibule you are greeted by the hallway which has stairs leading up to the first floor. The neutrally decorated lounge is filled with natural light provided by the large bay window and presents a wonderful space to relax. The second reception room is also neutrally decorated and could be utilised as a second living space or dining room. The kitchen provides ample storage space in the form of base units with solid Beech wood work surfaces and spaces for under counter/free standing appliances. The first floor off the landing is the spacious master bedroom along with an excellent sized second double bedroom with dual aspect windows overlooking the rear garden. The final addition to the property is the three piece shower room in white. The property has been renovated to a high standard – all rooms have been re plastered and decorated, new carpets and flooring, new kitchen, bathroom, heating system and full electrics.

## Lounge

Laminate flooring, ceiling coving, panel radiator, TV point, double glazed upvc window.