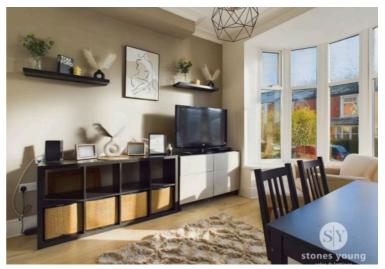

Entering the property into the vestibule you are greeted by the hallway which has stairs leading up to the first floor. The neutrally decorated lounge is filled with natural light provided by the large bay window and presents a wonderful space to relax. The second reception room is also neutrally decorated and could be utilised as a second living space or dining room. The kitchen provides ample storage space in the form of base units with solid Beech wood work surfaces and spaces for under counter/free standing appliances. The first floor off the landing is the spacious master bedroom along with an excellent sized second double bedroom with dual aspect windows overlooking the rear garden. The final addition to the property is the three piece shower room in white. The property has been renovated to a high standard – all rooms have been re plastered and decorated, new carpets and flooring, new kitchen, bathroom, heating system and full electrics.

## Lounge

Laminate flooring, ceiling coving, panel radiator, TV point, double glazed upvc window.