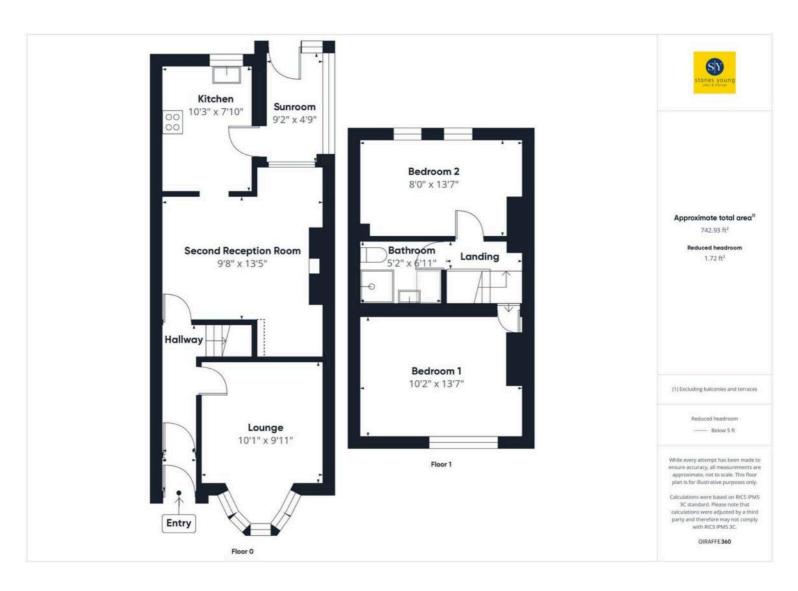

Entering the property into the vestibule you are greeted by the hallway which has stairs leading up to the first floor. The neutrally decorated lounge is filled with natural light provided by the large bay window and presents a wonderful space to relax. The second reception room is also neutrally decorated and could be utilised as a second living space or dining room. The kitchen provides ample storage space in the form of base units with solid Beech wood work surfaces and spaces for under counter/free standing appliances. The first floor off the landing is the spacious master bedroom along with an excellent sized second double bedroom with dual aspect windows overlooking the rear garden. The final addition to the property is the three piece shower room in white. The property has been renovated to a high standard – all rooms have been re plastered and decorated, new carpets and flooring, new kitchen, bathroom, heating system and full electrics.

#### Vestibule

Upvc front door.

# Hallway

Laminate flooring, ceiling coving, ceiling Rose, stairs to first floor, panel radiator.

## Lounge

Laminate flooring, ceiling coving, panel radiator, TV point, double glazed upvc window.

# **Second Reception Room**

Laminate flooring, panel radiator, under stairs storage, single glazed wooden window.

### Kitchen

Range of fitted base units with solid Beechwood work surfaces, viny flooring, x4 ring electric hob, electric oven, extractor fan, sink, space for fridge freezer, plumbing for slim line washing machine, cupboard housing boiler, wooden door leading into the lean to, panel radiator.

### Landing

Carpet flooring

## Bedroom 1

Double bedroom with carpet flooring, double glazed upvc window, panel radiator.

#### Bedroom 2

Double bedroom with carpet flooring, two double glazed upvc windows, panel radiator.

#### **Bathroom**

Vinyl flooring, three piece in white with mains fed shower, panel radiator.

You can include any text here. The text can be modified upon generating your brochure.