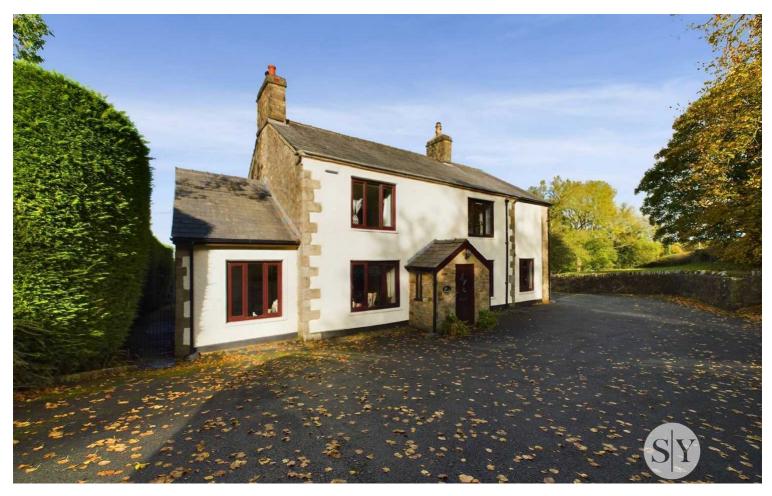

# 85 Whalley Road, Wilpshire

# £795,000 Freehold

Council Tax band: G Tenure: Freehold EPC Energy Efficiency Rating: D EPC Environmental Impact Rating: D

WELCOME TO THIS EXCEPTIONAL FOUR DOUBLE BEDROOM DETACHED PROPERTY A true gem dating back to the 1800s, radiates character and charm at every turn. As you approach, a sweeping driveway welcomes you, leading to the rear of the property. Step inside to discover three inviting reception rooms offering versatile living spaces. The true heart of this home lies in the phenomenal kitchen diner, expertly designed by a renowned Kitchen Design Centre, featuring top of the range Neff appliances and stunning quartz work surfaces.

Endless natural light floods the interior, showcasing panoramic views from the rear that are simply breathtaking. A thoughtfully included WC and utility room add convenience to every-day living. Upstairs, four generously sized double bedrooms, all adorned with stylish fitted furnishings. The master bedroom boasts a luxurious en suite with double basins, complemented by a separate four-piece bathroom suite for added comfort. Additionally, a garage and separate building at the rear, which previously held planning permission. Nestled within a sprawling two-acre plot, this home is a rare find, combining history, elegance, and modern comfort.

Step outside to the expansive outdoor space. The meticulously landscaped grounds offer endless opportunities for outdoor enjoyment and relaxation. Whether hosting al fresco gatherings or simply unwinding in the peaceful surroundings, this property's outdoor space is a true sanctuary. The lush greenery, mature trees, and well-maintained gardens create a picturesque backdrop for all seasons, making it the perfect setting for creating memories with family and friends.