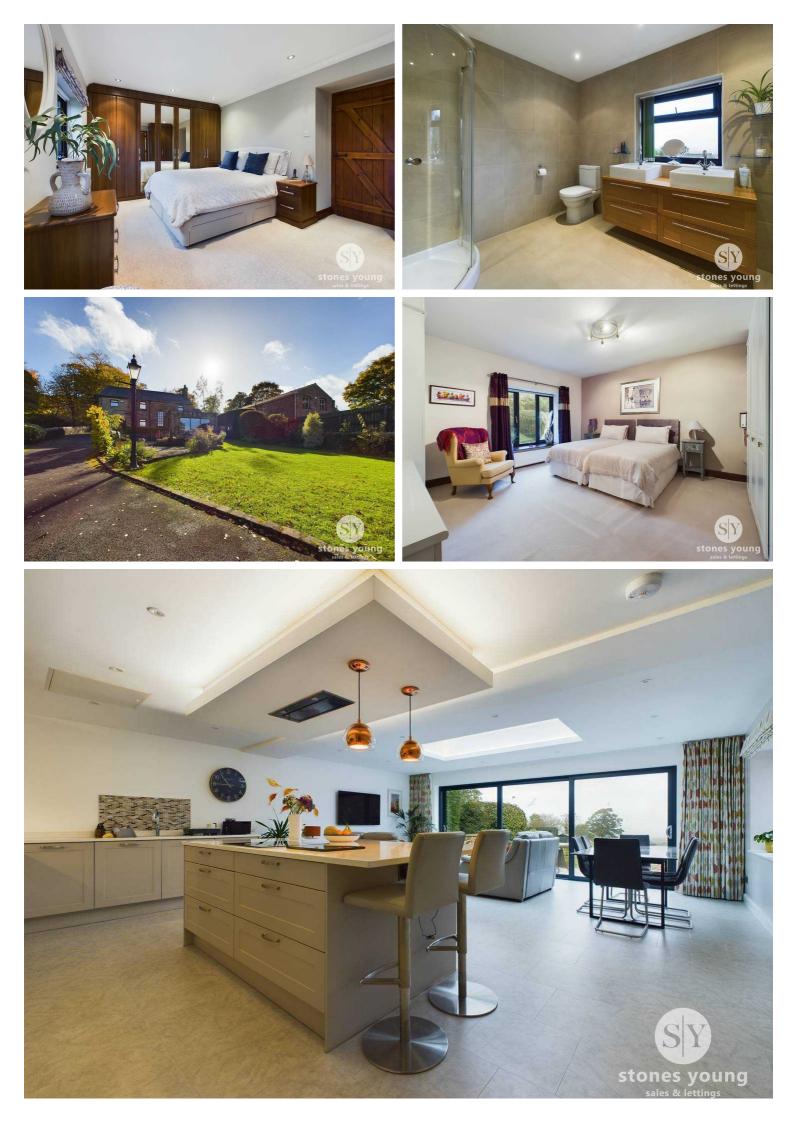

# Bedroom 1

Double bedroom with carpet flooring, fitted bedroom furnishings, ceiling spot lights, x2 double glazed uPVC windows, panel radiator.

#### Bathroom

Karndean flooring, four piece in white comprising of bath, basin, wc and mains fed shower, tiled splash backs, built in storage cupboards, ceiling spot lights, double glazed uPVC window, panel radiator.

Step outside to the expansive outdoor space. The meticulously landscaped grounds offer endless opportunities for outdoor enjoyment and relaxation. Whether hosting al fresco gatherings or simply unwinding in the peaceful surroundings, this property's outdoor space is a true sanctuary. The lush greenery, mature trees, and well-maintained gardens create a picturesque backdrop for all seasons, making it the perfect setting for creating memories with family and friends.

#### Kitchen

Karndean flooring with underfloor heating, fitted wall and base units with contrasting Quartz work surfaces, Neff induction hob, extractor fan, integrated Neff fridge and freezer, Siemens oven and micro combi, integrated Neff dishwasher, sink and drainer, Quooker hot water tap, under counter lights, loft storage, ceiling spot lights, central island with bar stools, space for sofas and dining table, x3 double glazed uPVC doors over looking stunning views.