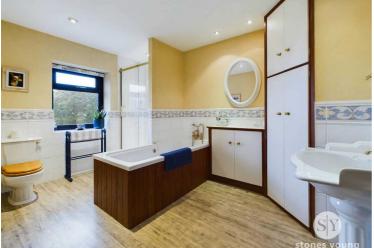

#### Bathroom

Karndean flooring, four piece in white comprising of bath, basin, wc and mains fed shower, tiled splash backs, built in storage cupboards, ceiling spot lights, double glazed uPVC window, panel radiator.

Endless natural light floods the interior, showcasing panoramic views from the rear that are simply breathtaking. A thoughtfully included WC and utility room add convenience to every-day living. Upstairs, four generously sized double bedrooms, all adorned with stylish fitted furnishings. The master bedroom boasts a luxurious en suite with double basins, complemented by a separate four-piece bathroom suite for added comfort. Additionally, a garage and separate building at the rear, which previously held planning permission. Nestled within a sprawling two-acre plot, this home is a rare find, combining history, elegance, and modern comfort.