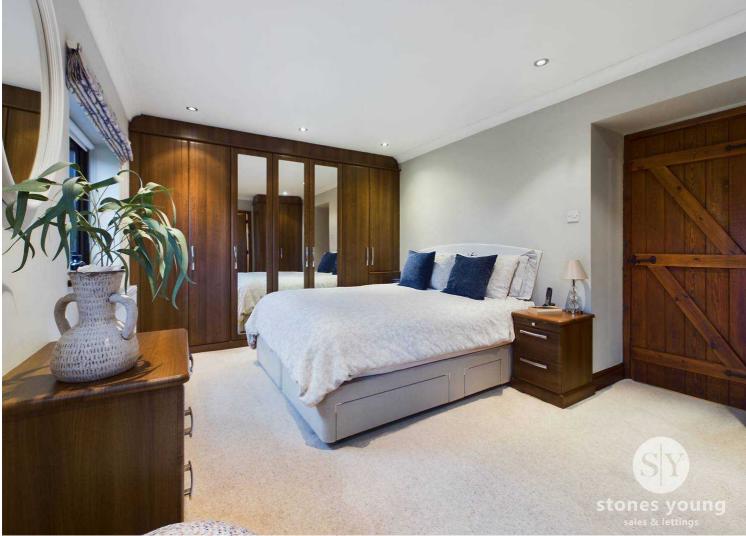

# Bedroom 1

Double bedroom with carpet flooring, fitted bedroom furnishings, ceiling spot lights, x2 double glazed uPVC windows, panel radiator.

Endless natural light floods the interior, showcasing panoramic views from the rear that are simply breathtaking. A thoughtfully included WC and utility room add convenience to every-day living. Upstairs, four generously sized double bedrooms, all adorned with stylish fitted furnishings. The master bedroom boasts a luxurious en suite with double basins, complemented by a separate four-piece bathroom suite for added comfort. Additionally, a garage and separate building at the rear, which previously held planning permission. Nestled within a sprawling two-acre plot, this home is a rare find, combining history, elegance, and modern comfort.