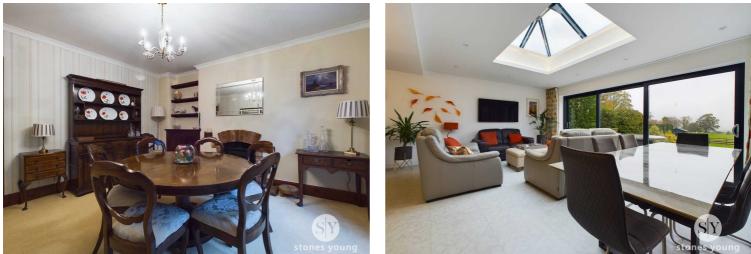

# **Dining Room**

Carpet flooring, ceiling coving, wood burner, double glazed uPVC window, panel radiator.

Endless natural light floods the interior, showcasing panoramic views from the rear that are simply breathtaking. A thoughtfully included WC and utility room add convenience to every-day living. Upstairs, four generously sized double bedrooms, all adorned with stylish fitted furnishings. The master bedroom boasts a luxurious en suite with double basins, complemented by a separate four-piece bathroom suite for added comfort. Additionally, a garage and separate building at the rear, which previously held planning permission. Nestled within a sprawling two-acre plot, this home is a rare find, combining history, elegance, and modern comfort.