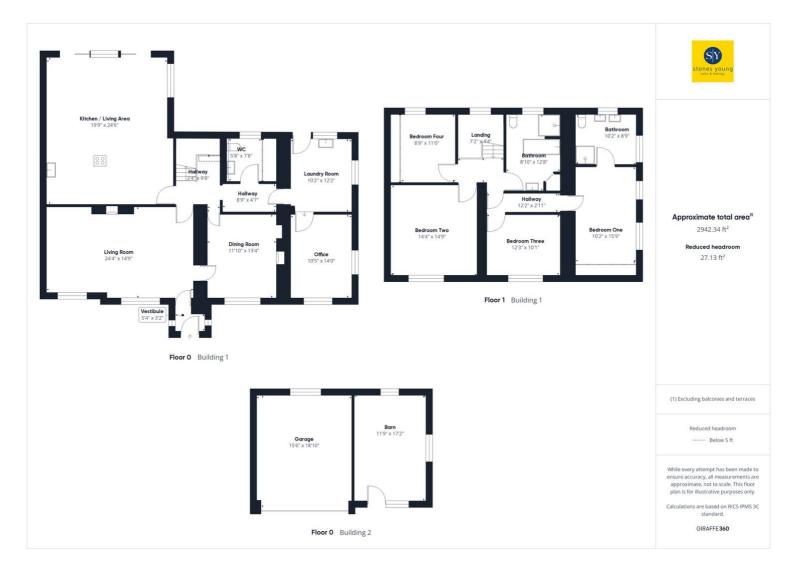

#### Porch

Tiled flooring, uPVC front door, wooden framed windows.

#### Lounge

Carpet flooring, ceiling coving, multi fuel stove, x2 double glazed uPVC windows, x2 panel radiators.

# **Dining Room**

Carpet flooring, ceiling coving, wood burner, double glazed uPVC window, panel radiator.

# Hallway

Carpet flooring, stairs to first floor, under stairs storage, panel radiator.

#### Kitchen

Karndean flooring with underfloor heating, fitted wall and base units with contrasting Quartz work surfaces, Neff induction hob, extractor fan, integrated Neff fridge and freezer, Siemens oven and micro combi, integrated Neff dishwasher, sink and drainer, Quooker hot water tap, under counter lights, loft storage, ceiling spot lights, central island with bar stools, space for sofas and dining table, x3 double glazed uPVC doors over looking stunning views.

#### Wc

Wood flooring, two piece in white composing of wc and basin with vanity drawers, tiled splash backs, built in storage, ceiling spot lights, double glazed uPVC window.

#### **Utility Room**

Flagged flooring, fitted wall and base units with contrasting work surfaces, ceramic sink cupboard housing boiler, space for fridge freezer, washing machine and tumble dryer, x2 double glazed uPVC windows and door, panel radiator.

# Office

Carpet flooring, ceiling spot lights, double glazed uPVC windows, exposed stone wall, panel radiator.

# Landing

Carpet flooring, loft access, double glazed wooden framed window.

# Bedroom 1

Double bedroom with carpet flooring, fitted bedroom furnishings, ceiling spot lights, x2 double glazed uPVC windows, panel radiator.

# En Suite

Tiled flooring with underfloor heating, four piece in white comprising of double basins with vanity drawers, mains fed shower enclosure, wc, tiled floor to ceiling, ceiling spot lights, x2 double glazed uPVC windows, towel radiator.

# Bedroom 2

Double bedroom with carpet flooring, fitted bedroom furnishings, double glazed uPVC window, panel radiator.

# Bedroom 3

Double bedroom with carpet flooring, fitted shelving and drawers, double glazed uPVC window, panel radiator.

# Bedroom 4

Double bedroom with carpet flooring, fitted wardrobes, double glazed uPVC window, panel radiator.

#### Bathroom

Karndean flooring, four piece in white comprising of bath, basin, wc and mains fed shower, tiled splash backs, built in storage cupboards, ceiling spot lights, double glazed uPVC window, panel radiator.