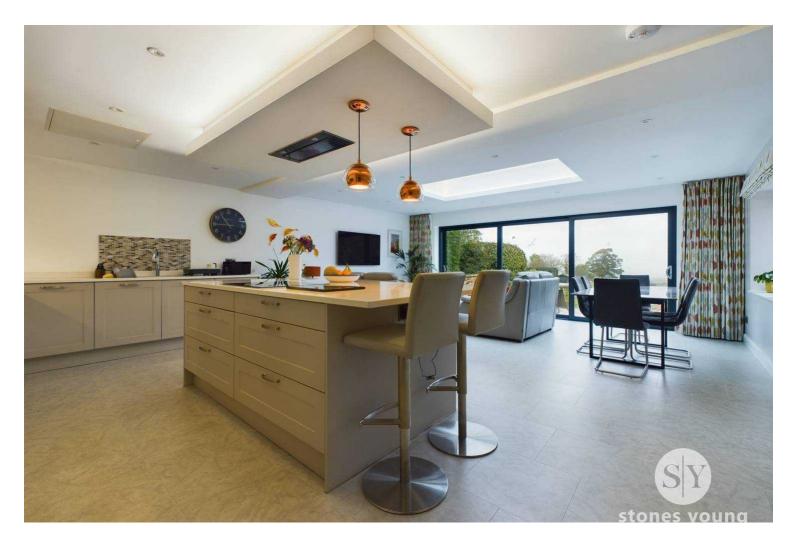

#### Kitchen

Karndean flooring with underfloor heating, fitted wall and base units with contrasting Quartz work surfaces, Neff induction hob, extractor fan, integrated Neff fridge and freezer, Siemens oven and micro combi, integrated Neff dishwasher, sink and drainer, Quooker hot water tap, under counter lights, loft storage, ceiling spot lights, central island with bar stools, space for sofas and dining table, x3 double glazed uPVC doors over looking stunning views.