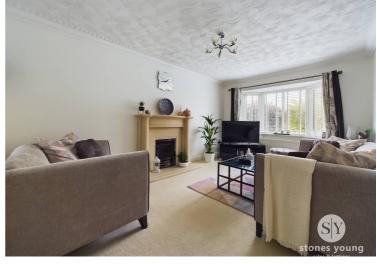

Upon entering, you are greeted by an impressive hallway that houses the stairs to the first floor, complete with under-stair storage. Adjacent to the hallway is a recently installed, modern WC. The generous lounge is a serene space, featuring a large bay window that allows ample natural daylight to fill the room. Through the archway, you enter the second reception room, currently utilised as a dining area with doors leading into the bright sunroom. The sunroom is an incredibly versatile space, enjoying views overlooking the garden.

# Lounge

Carpet flooring, ceiling coving, gas fire with hearth and surround, double glazed uPVC window, x2 panel radiators.