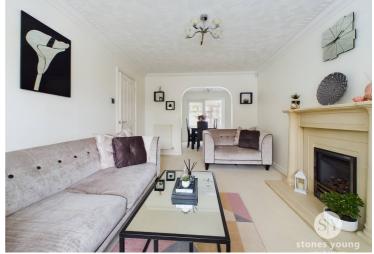

Upon entering, you are greeted by an impressive hallway that houses the stairs to the first floor, complete with under-stair storage. Adjacent to the hallway is a recently installed, modern WC. The generous lounge is a serene space, featuring a large bay window that allows ample natural daylight to fill the room. Through the archway, you enter the second reception room, currently utilised as a dining area with doors leading into the bright sunroom. The sunroom is an incredibly versatile space, enjoying views overlooking the garden.

# Lounge

Carpet flooring, ceiling coving, gas fire with hearth and surround, double glazed uPVC window, x2 panel radiators.