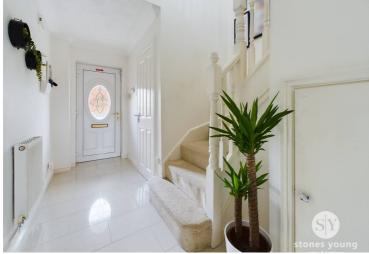

Upon entering, you are greeted by an impressive hallway that houses the stairs to the first floor, complete with under-stair storage. Adjacent to the hallway is a recently installed, modern WC. The generous lounge is a serene space, featuring a large bay window that allows ample natural daylight to fill the room. Through the archway, you enter the second reception room, currently utilised as a dining area with doors leading into the bright sunroom. The sunroom is an incredibly versatile space, enjoying views overlooking the garden.

## Hallway

Tiled heated flooring, ceiling coving, under stairs storage, stairs to first floor, double glazed uPVC front door, panel radiator.