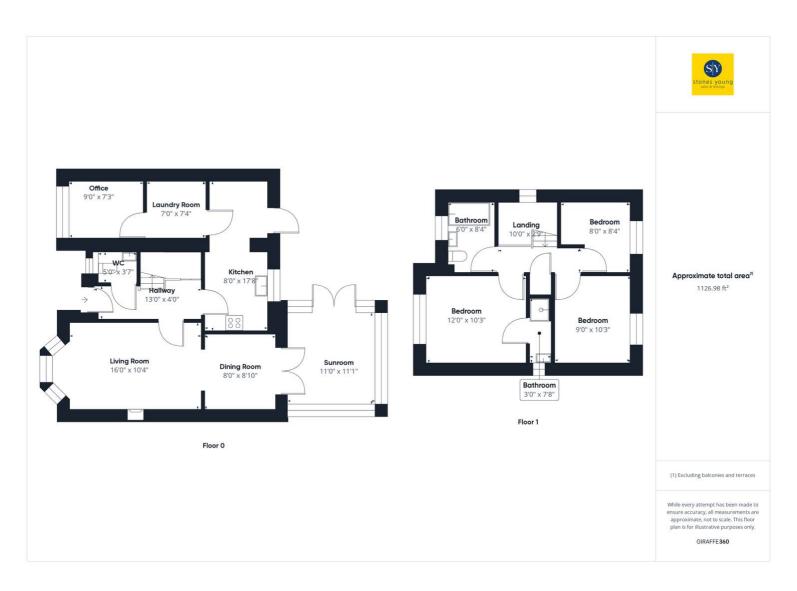

Upon entering, you are greeted by an impressive hallway that houses the stairs to the first floor, complete with under-stair storage. Adjacent to the hallway is a recently installed, modern WC. The generous lounge is a serene space, featuring a large bay window that allows ample natural daylight to fill the room. Through the archway, you enter the second reception room, currently utilised as a dining area with doors leading into the bright sunroom. The sunroom is an incredibly versatile space, enjoying views overlooking the garden.

The kitchen offers ample storage with cream base and eye-level units, contrasting work surfaces, and stunning tiling. Additionally, there is a handy utility room that complements the kitchen space perfectly. The garage has been thoughtfully converted to create a wonderful office, ideal for those working from home.

On the first floor, the landing leads to the serene master bedroom, complete with built-in wardrobes to maximise space. The master bedroom is serviced by a recently installed en-suite shower room in white. There are two further well-presented bedrooms and a modern, three-piece family bathroom suite in white, completing the property internally.

## Hallway

Tiled heated flooring, ceiling coving, under stairs storage, stairs to first floor, double glazed uPVC front door, panel radiator.

# **Dining Room**

Carpet flooring, ceiling coving, French doors leading into the conservatory, panel radiator.

## Conservatory

Tiled flooring, double glazed uPVC throughout, panel radiator.

#### Wc

Heated tiled flooring, two piece in white with tiled floor to ceiling, ceiling spot lights, frosted double glazed uPVC window, towel radiator.

#### **Kitchen**

Tiled flooring, fitted wall and base units with contrasting work surfaces, tiled splash backs, sink and drainer, range gas cooker, extractor fan, space for microwave and fridge freezer, double glazed uPVC window, door leading to rear garden, panel radiator.

# **Utility Room**

Laminate flooring, space for washing machine and tumble dryer, cupboard housing boiler.

#### Office

Laminate flooring, ceiling coving, double glazed uPVC window, panel radiator.

# Landing

Carpet flooring, loft access, double glazed uPVC window, storage cupboard.

## **Bedroom**

Double bedroom with carpet flooring, ceiling spot lights, double glazed uPVC window, panel radiator.

#### **En Suite**

Tiled flooring, two piece in white with mains fed shower enclosure, basin with vanity cupboard, ceiling spot lights, frosted double glazed uPVC window, towel radiator.

#### Bedroom 2

Double bedroom with carpet flooring, double glazed uPVC window, panel radiator.

## Bedroom 3

Carpet flooring, double glazed uPVC window, panel radiator.

#### **Bathroom**

Tiled flooring, three piece in white with bath, wc and basin with vanity cupboard, tiled splash backs, ceiling spot lights, frosted double glazed uPVC window, panel radiator.

You can include any text here. The text can be modified upon generating your brochure.