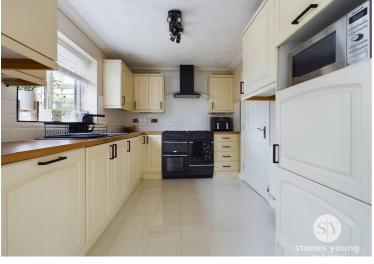

The kitchen offers ample storage with cream base and eye-level units, contrasting work surfaces, and stunning tiling. Additionally, there is a handy utility room that complements the kitchen space perfectly. The garage has been thoughtfully converted to create a wonderful office, ideal for those working from home.

#### **Kitchen**

Tiled flooring, fitted wall and base units with contrasting work surfaces, tiled splash backs, sink and drainer, range gas cooker, extractor fan, space for microwave and fridge freezer, double glazed uPVC window, door leading to rear garden, panel radiator.