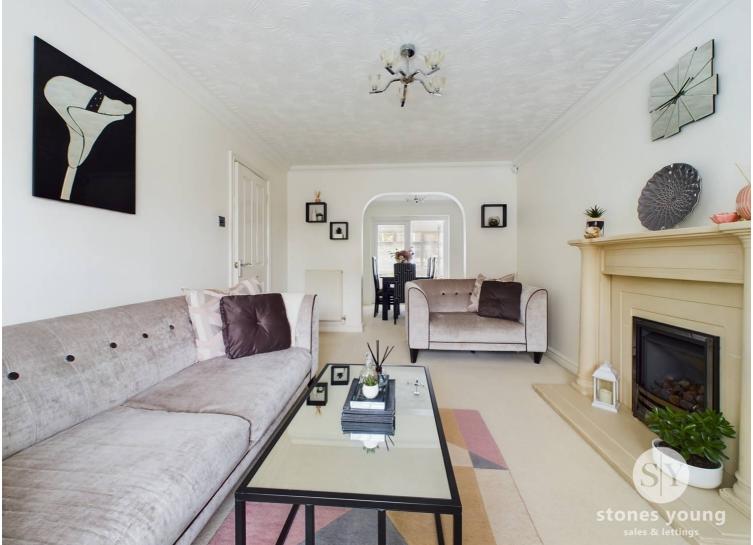

Upon entering, you are greeted by an impressive hallway that houses the stairs to the first floor, complete with under-stair storage. Adjacent to the hallway is a recently installed, modern WC. The generous lounge is a serene space, featuring a large bay window that allows ample natural daylight to fill the room. Through the archway, you enter the second reception room, currently utilised as a dining area with doors leading into the bright sunroom. The sunroom is an incredibly versatile space, enjoying views overlooking the garden.

# Lounge

Carpet flooring, ceiling coving, gas fire with hearth and surround, double glazed uPVC window, x2 panel radiators.