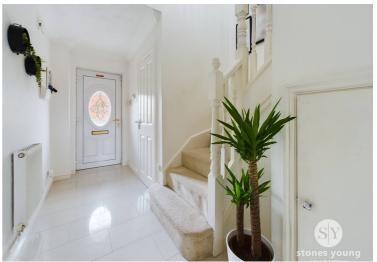

Upon entering, you are greeted by an impressive hallway that houses the stairs to the first floor, complete with under-stair storage. Adjacent to the hallway is a recently installed, modern WC. The generous lounge is a serene space, featuring a large bay window that allows ample natural daylight to fill the room. Through the archway, you enter the second reception room, currently utilised as a dining area with doors leading into the bright sunroom. The sunroom is an incredibly versatile space, enjoying views overlooking the garden.

## Hallway

Tiled heated flooring, ceiling coving, under stairs storage, stairs to first floor, double glazed uPVC front door, panel radiator.