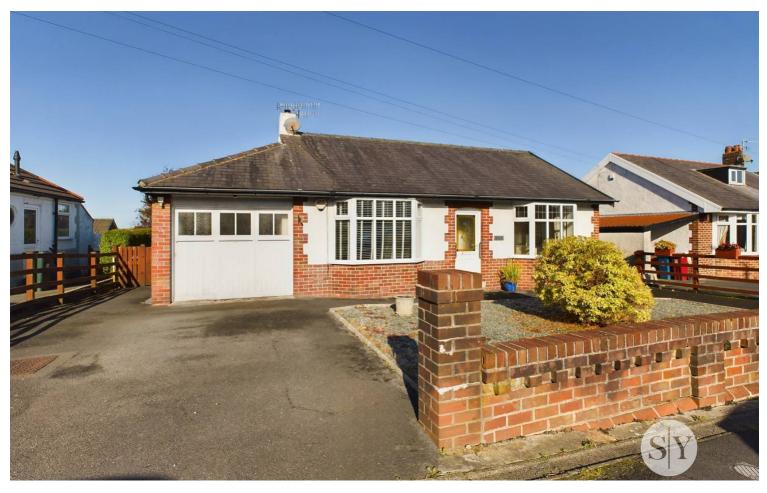

# **71 Whalley Road, Langho** £270,000 Freehold

\*TWO BEDROOM DETACHED BUNGALOW IN LANGHO\* Presented to the market with no onward chain, this well proportioned bungalow presents a lovely opportunity to make the property your own. With generous room sizes, ample storage options and potential to extend, there is a lot to like with this home Council Tax band: D

Located in the charming village of Langho is this inviting two bedroom detached bungalow, a true gem awaiting its new owners. Situated within walking distance to convenient bus stops and train stations while local schools being on your doorstep, this property offers the perfect blend of tranquillity and accessibility. Boasting spacious rooms and a generous plot, this property lends itself ideally for downsizers looking for a blank canvas to make the property their own, or small family looking for a property that can grow with them.