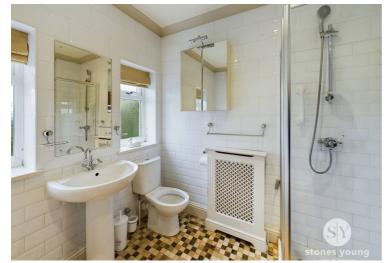

#### Bathroom

Four piece suite with bath, walk in shower, Wc and sink, panel radiator, tiled flooring, upvc double glazed frosted window