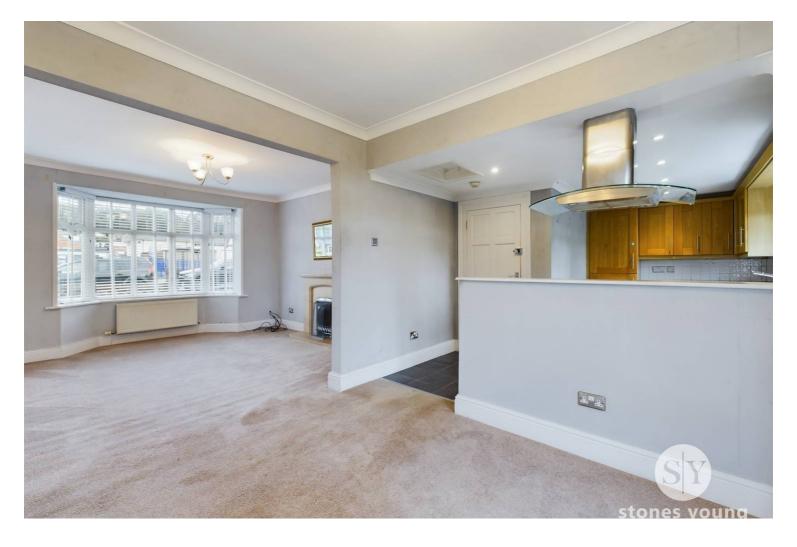

The open-plan layout seamlessly connects the lounge, kitchen, and dining area, offering an airy space which you can furnish to make the most of the impressive footprint on offer. For those downsizing, storage in this home isn't an issue with a large loft, cellar and single garage all offering spacious storage solutions. For those looking for development potential, the spacious roof space offers potential for bedrooms, the option to convert the garage and large rear garden for additional living accommodation. Two generous bedrooms and a four piece family bathroom complete the property inside.

#### Lounge

Carpet flooring, gas fire with stone hearth and surround, panel radiator, upvc double glazed window