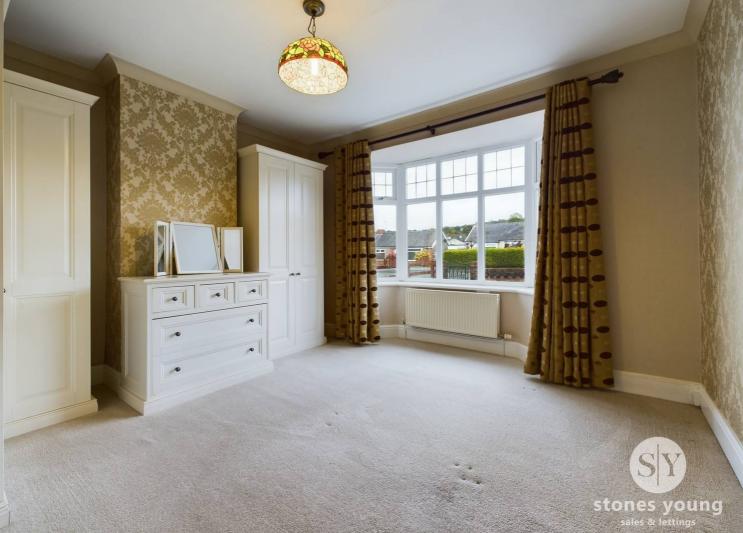

## Bedroom 1

Carpet flooring, panel radiator, upvc double glazed window

## Bedroom 2

Carpet flooring, panel radiator, upvc double glazed window