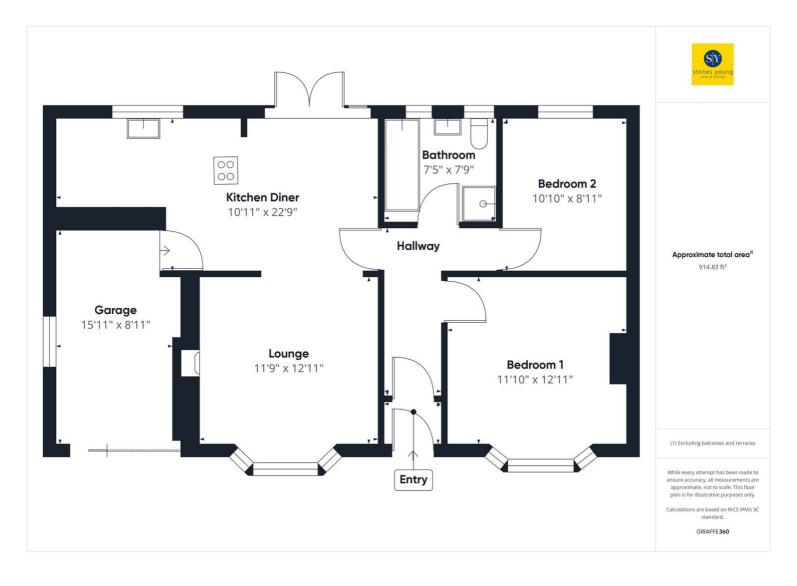

The open-plan layout seamlessly connects the lounge, kitchen, and dining area, offering an airy space which you can furnish to make the most of the impressive footprint on offer. For those downsizing, storage in this home isn't an issue with a large loft, cellar and single garage all offering spacious storage solutions. For those looking for development potential, the spacious roof space offers potential for bedrooms, the option to convert the garage and large rear garden for additional living accommodation. Two generous bedrooms and a four piece family bathroom complete the property inside.

#### Lounge

Carpet flooring, gas fire with stone hearth and surround, panel radiator, upvc double glazed window

## **Dining Room**

Carpet flooring, panel radiator, upvc double glazed french doors to garden

#### Kitchen

Range of fitted wall and base units with contrasting work surfaces, sink and drainer, integral washing machine, integral dishwasher, integral fridge freezer, integral oven and gas hob, tiled flooring, panel radiator, upvc double glazed window

## Bedroom 1

Carpet flooring, panel radiator, upvc double glazed window

## Bedroom 2

Carpet flooring, panel radiator, upvc double glazed window

#### Bathroom

Four piece suite with bath, walk in shower, Wc and sink, panel radiator, tiled flooring, upvc double glazed frosted window