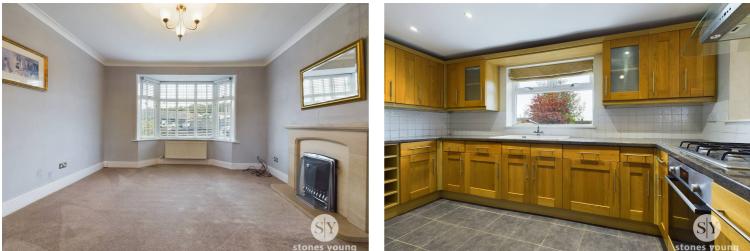

#### Lounge

Carpet flooring, gas fire with stone hearth and surround, panel radiator, upvc double glazed window

#### Kitchen

Range of fitted wall and base units with contrasting work surfaces, sink and drainer, integral washing machine, integral dishwasher, integral fridge freezer, integral oven and gas hob, tiled flooring, panel radiator, upvc double glazed window