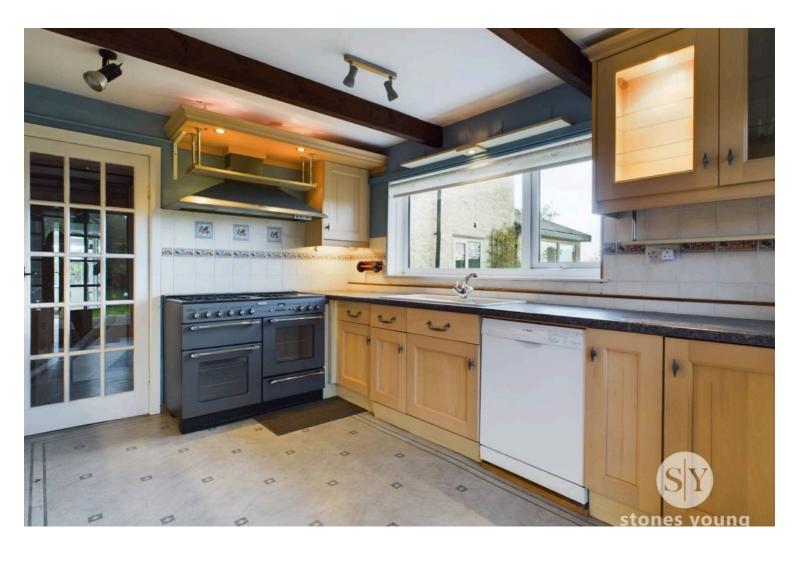

#### Kitchen

Range of fitted wall and base units with contrasting work surfaces one and a half sink and drainer, space for a range cooker, plumbed for dishwasher, integral fridge, washing machine and extract fan. Tiled splashbacks, ceiling beams, lino flooring, upvc double glazed window x 2, single glazed wood framed French doors in Sarah rear garden.