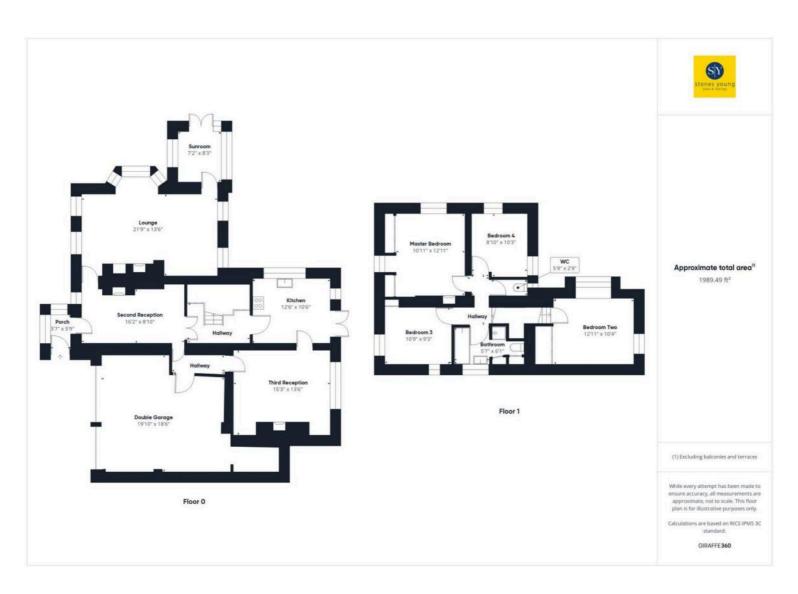

Believed to be the oldest property in Mellor, this deceptively spacious property offers a vast array of opportunities for those looking to make the property their own. The downstairs space spreads across nearly 1400sq ft and boasts three separate living rooms, kitchen, sun room, all combined with a double garage to provide outstanding potential. Upstairs, an impressive layout hosts four double bedrooms, all with their own unique countryside aspect, along with a four piece bathroom and additional WC.

The property sits on approximately a quarter of an acre of land which the current owners have had planning permission accepted to build a three bedroom detached bungalow. Comparable bungalows in the area have achieved up to £375,000 when renovated to the highest standard. Alternatively, the garden possesses a superb space for family life with spacious lawn areas where you can enjoy time with friends and family.