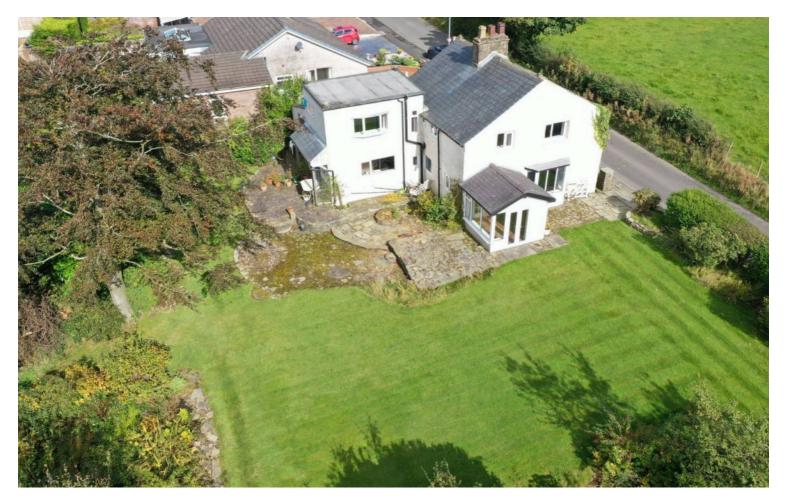

# 24 Nickey Lane, Mellor

£440,000 Leasehold

STUNNING FOUR BEDROOM DETACHED CHARACTER PROPERTY WITH SUBSTANTIAL PLOT AND PLANNING PERMISSION FOR THREE BEDROOM DETACHED BUNGALOW. Located in the highly popular area of Mellor, this unique opportunity boast incredible potential for development.

Believed to be the oldest property in Mellor, this deceptively spacious property offers a vast array of opportunities for those looking to make the property their own. The downstairs space spreads across nearly 1400sq ft and boasts three separate living rooms, kitchen, sun room, all combined with a double garage to provide outstanding potential. Upstairs, an impressive layout hosts four double bedrooms, all with their own unique countryside aspect, along with a four piece bathroom and additional WC.

The property sits on approximately a quarter of an acre of land which the current owners have had planning permission accepted to build a three bedroom detached bungalow. Comparable bungalows in the area have achieved up to £375,000 when renovated to the highest standard. Alternatively, the garden possesses a superb space for family life with spacious lawn areas where you can enjoy time with friends and family.