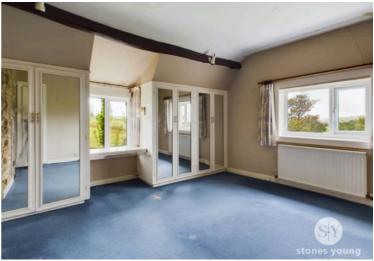

#### **Bedroom Two**

Carpet flooring, built-In wardrobes UPVC double glazed\* 2, panel radiator.

### **Bedroom Three**

Carpet flooring vaulted ceiling with ceiling beams, built in wardrobe, upvc double glazed window, wood framed double glazed window, panel radiator.