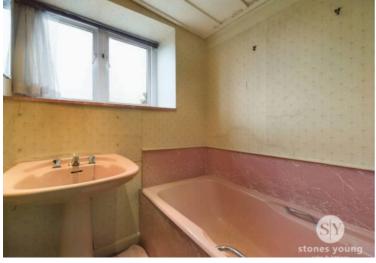

#### **Bathroom**

Four piece in pink including bidet and shower enclosure with mains fed shower, tiled splashbacks, carpet flooring, ceiling spots, double glazed wood framed window, airing cupboard housing water tank, panel radiator.