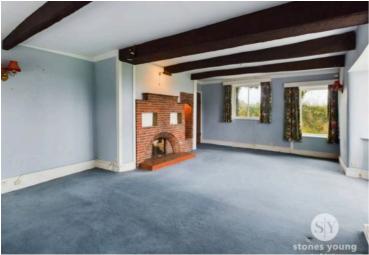

# **Reception Room Two**

Carpet flooring, original ceiling beams, stone feature fireplace, built-in cupboard, upvc double glazed window, panel radiator

### Lounge

Carpet flooring, feature fireplace with tiled hearth, original ceiling beams, upvc double glazed windows\* 3, wood framed double glazed windows\* 2, panel radiator \* 3.