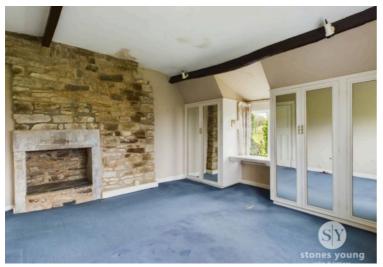

#### Master Bedroom

Carpet flooring feature stone fireplace and chimney breast, built-in wardrobes upvc double glazed Windows x 2, ceiling beams, panel radiator.