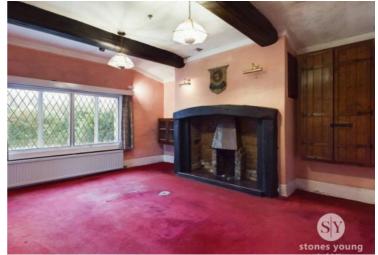

# **Reception Room**

Carpet flooring, feature inglenook fireplace with wood surround and tiled hearth, built-in cupboards, original beams, single glazed wood framed leaded window, panel radiator.

#### Master Bedroom

Carpet flooring feature stone fireplace and chimney breast, built-in wardrobes upvc double glazed Windows x 2, ceiling beams, panel radiator.