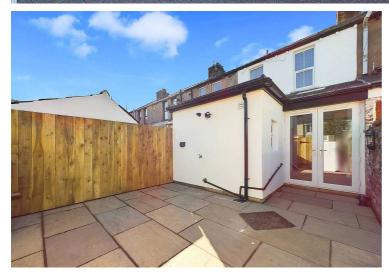

The outside space of this property is equally impressive, featuring a stone paved garden forecourt with hedging and lovely aspects over Whalley Nab. The rear of the property boasts a good size attractive Indian stone flagged patio with lighting, power points and with a boundary wall, timber fencing, and rear gate access, this outdoor area provides the perfect setting for relaxing.

### **Outside**

Outside- Stone paved garden forecourt with hedging & lovely aspects over Whalley Nab. To the rear is a good size attractive Indian stone flagged patio with lighting, power points, views of Whalley Nab, boundary wall, timber fencing & rear gate access.