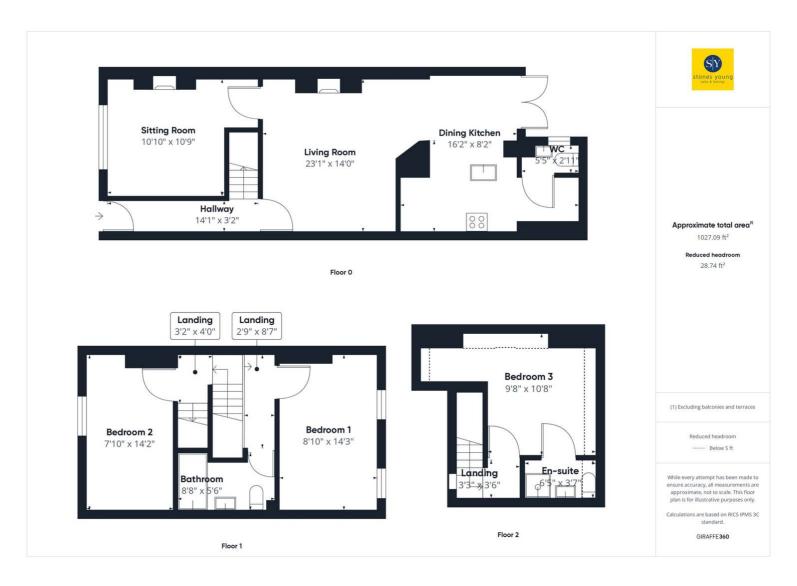

## Hallway

Composite front door, staircase leading to first floor, recessed spotlighting.

# **Dining Room**

2 x uPVC double glazed windows, TV point, feature wall insert with beam over, under stairs cupboard, glazed door through to lounge.

## Lounge

Spacious open living space with feature wall insert & wood beam, open through to dining kitchen.

# **Dining Kitchen**

Luxurious open plan newly installed modern kitchen with superb dining area & uPVC French doors to rear patio area. With a range of new white high gloss wall, base and drawer units, tiled splash back, integrated appliances including electric oven & induction hob, dishwasher, plumbing for washing machine & space for fridge freezer & tumble dryer. Under and over unit led spotlighting, breakfast bar with sink drainer unit. Roof skylights, recessed spotlighting, panelled radiator.

## Wc

Cloakroom - 2-pce modern new suite comprising vanity wash basin with mixer tap & cupboard under, low level w.c., uPVC double glazed window, spotlighting, extractor fan.

### Landing

Spindle balustrade, staircase leading to second floor.

# Bedroom 1

Excellent double, new carpet, panel radiator, 2 x uPVC double glazed windows.

#### Bedroom 2

Double room, new carpet, panel radiator, uPVC double glazed window, cupboard storage, lovely aspects towards Whalley Nab.

#### **Bathroom**

Newly installed modern 3-pce suite, with panelled bath, mixer tap & direct feed shower over, pedestal wash basin with mixer tap, low level w.c., shaver point, extractor fan, chrome ladder style radiator, recessed spotlights.

# 2nd Floor Landing

Velux window in feature recess, spotlighting, door leading to bedroom 3.

# Bedroom 3

Attic Bedroom 3- double bedroom with feature chimney arch, large built in walk in storage cupboard with lighting, 2 x velux windows, panel radiators, recessed spotlights.

#### **En Suite**

Modern new 3-pce white suite comprising corner shower enclosure, pedestal wash basin with mixer tap, low level w.c., velux window, extractor fan, fully tiled walls, spotlighting, panel radiator, shaver point, extractor fan.