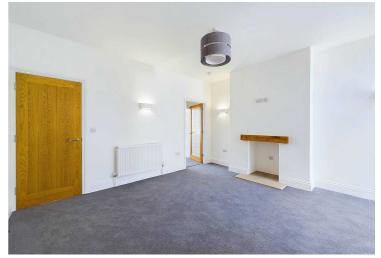

## Lounge

Spacious open living space with feature wall insert & wood beam, open through to dining kitchen.

# Bedroom 1

Excellent double, new carpet, panel radiator, 2 x uPVC double glazed windows.

#### Bedroom 2

Double room, new carpet, panel radiator, uPVC double glazed window, cupboard storage, lovely aspects towards Whalley Nab.