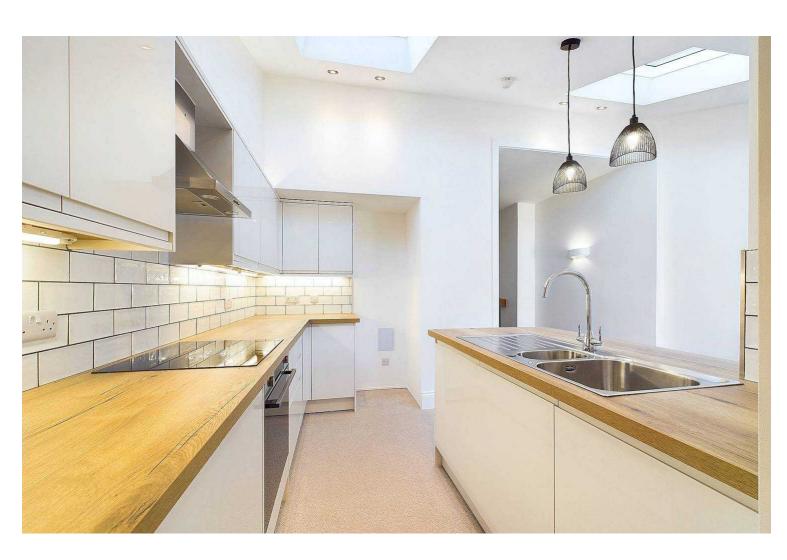

# **Dining Kitchen**

Luxurious open plan newly installed modern kitchen with superb dining area & uPVC French doors to rear patio area. With a range of new white high gloss wall, base and drawer units, tiled splash back, integrated appliances including electric oven & induction hob, dishwasher, plumbing for washing machine & space for fridge freezer & tumble dryer. Under and over unit led spotlighting, breakfast bar with sink drainer unit. Roof skylights, recessed spotlighting, panelled radiator.