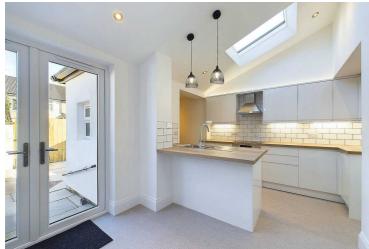

# **Dining Kitchen**

Luxurious open plan newly installed modern kitchen with superb dining area & uPVC French doors to rear patio area. With a range of new white high gloss wall, base and drawer units, tiled splash back, integrated appliances including electric oven & induction hob, dishwasher, plumbing for washing machine & space for fridge freezer & tumble dryer. Under and over unit led spotlighting, breakfast bar with sink drainer unit. Roof skylights, recessed spotlighting, panelled radiator.