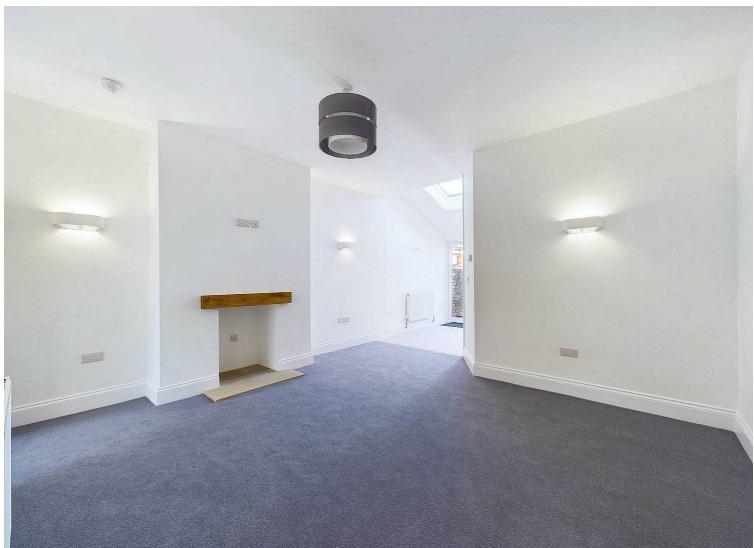

# **Dining Room**

2 x uPVC double glazed windows, TV point, feature wall insert with beam over, under stairs cupboard, glazed door through to lounge.

## Lounge

Spacious open living space with feature wall insert & wood beam, open through to dining kitchen.