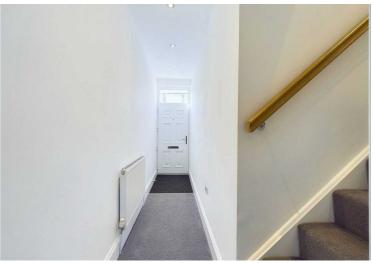

## Hallway

Composite front door, staircase leading to first floor, recessed spotlighting.