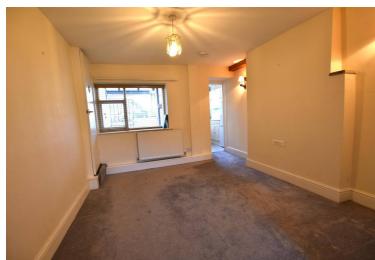

# **Dining Room**

11' 2" x 10' 5" (3.40m x 3.17m) Panelled radiator, timber framed window, stairs to first floor.