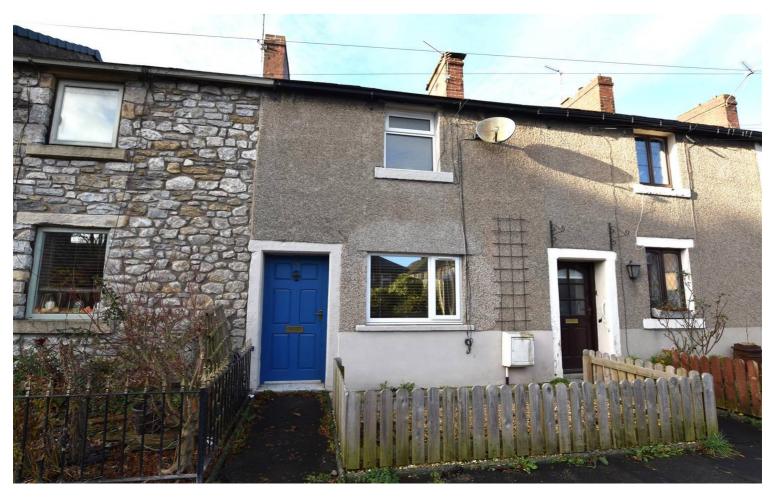

# 5 Queen Street, Clitheroe

£700 pcm

\*\* Attractive two bedroom stonebuilt cottage attractively situated on Queen Street offering both bright and cosy accommodation which is well presented...

Council Tax band: TBD

EPC Energy Efficiency Rating: D

EPC Environmental Impact Rating: D

\*\* Attractive two bedroom stonebuilt cottage attractively situated on Queen Street offering both bright and cosy accommodation which is well presented throughout. \*\* The property is available immediately and has two receptions, fitted kitchen and modern bathroom. This impressive stonebuilt cottage is attractively situated on Queen Street offering both well appointed and cosy accommodation which is well presented providing all the modern comforts with neutral decoration and carpets throughout. The ground floor benefits a lounge open to dining room with feature exposed stone wall. To the rear is a bright fitted kitchen. There are two bedrooms on the first floor and a modern white three piece bathroom. Externally there is an enclosed covered rear yard area which is private with rear gate access. Unfurnished. Available Immediately. Holding Deposit £161.00 Deposit £807.00