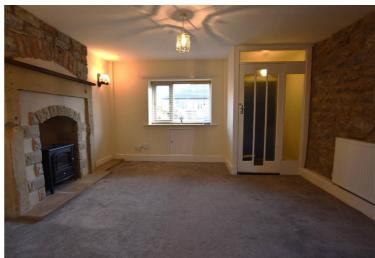

# Lounge

13' 0" x 11' 5" (3.96m x 3.48m) Panelled radiator, uPVC double glazed window, feature stone fireplace, open to dining room:

# **Dining Room**

11' 2" x 10' 5" (3.40m x 3.17m) Panelled radiator, timber framed window, stairs to first floor.