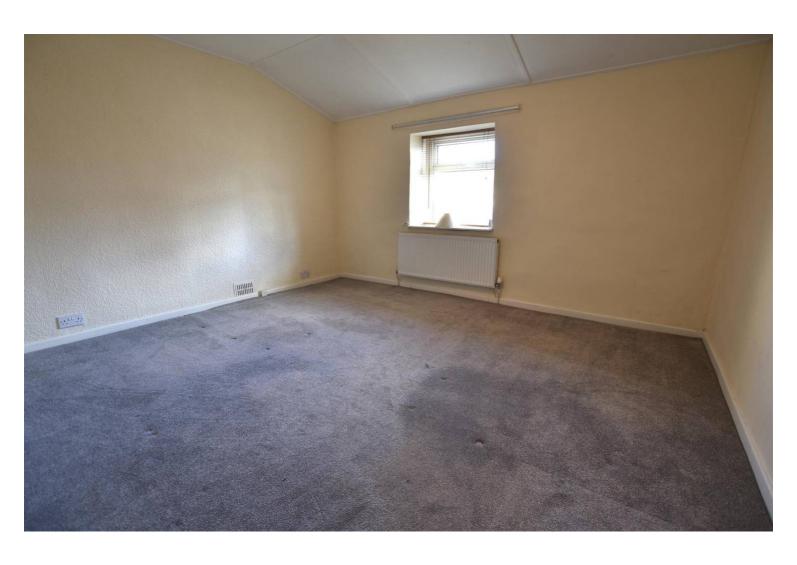

# **Bedroom Two**

11' 5" x 5' 6" (3.48m x 1.68m) Single room, panelled radiator, uPVC double glazed window.

# **Bedroom One**

8' 6" x 6' 9" (2.59m x 2.06m) Fitted wall and base units, plumber for washing machine, electric cooker, stainless steel sink drainer unit, wall mounted gas central heating boiler, external wood door, uPVC double glazed window.