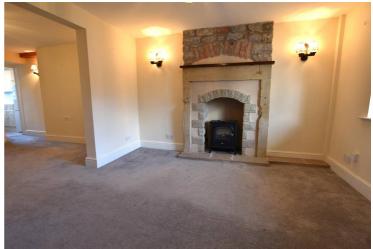

# Lounge

13' 0" x 11' 5" (3.96m x 3.48m) Panelled radiator, uPVC double glazed window, feature stone fireplace, open to dining room:

# **Dining Room**

11' 2" x 10' 5" (3.40m x 3.17m) Panelled radiator, timber framed window, stairs to first floor.