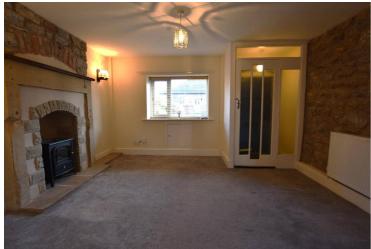

# Lounge

13' 0" x 11' 5" (3.96m x 3.48m) Panelled radiator, uPVC double glazed window, feature stone fireplace, open to dining room:

# **Dining Room**

11' 2" x 10' 5" (3.40m x 3.17m) Panelled radiator, timber framed window, stairs to first floor.