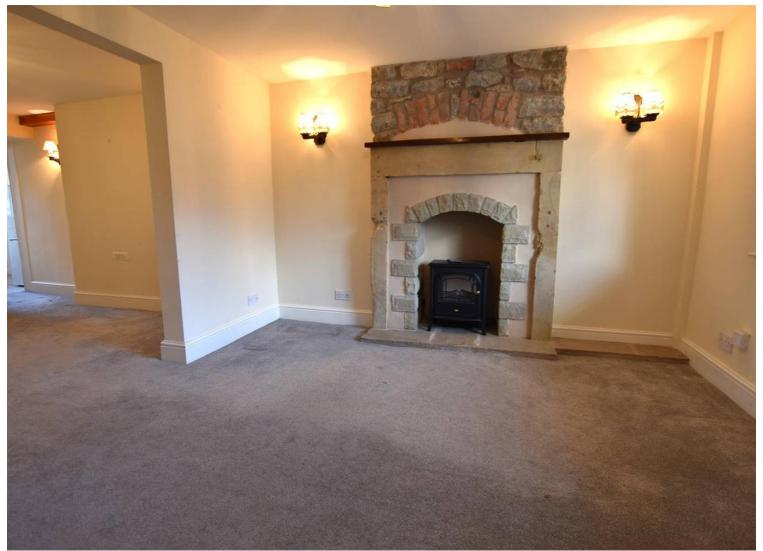

# Lounge

13' 0" x 11' 5" (3.96m x 3.48m) Panelled radiator, uPVC double glazed window, feature stone fireplace, open to dining room: