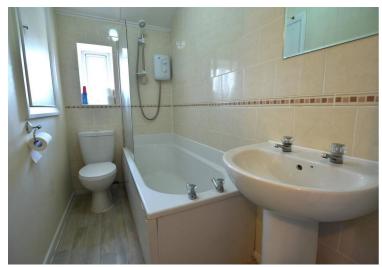

### **Bathroom**

Modern 3-pce white suite comprising pedestal wash basin, low level w.c., panelled bath with electric shower over, part tiled walls, chrome ladder radiator, cupboard, uPVC double glazed window.