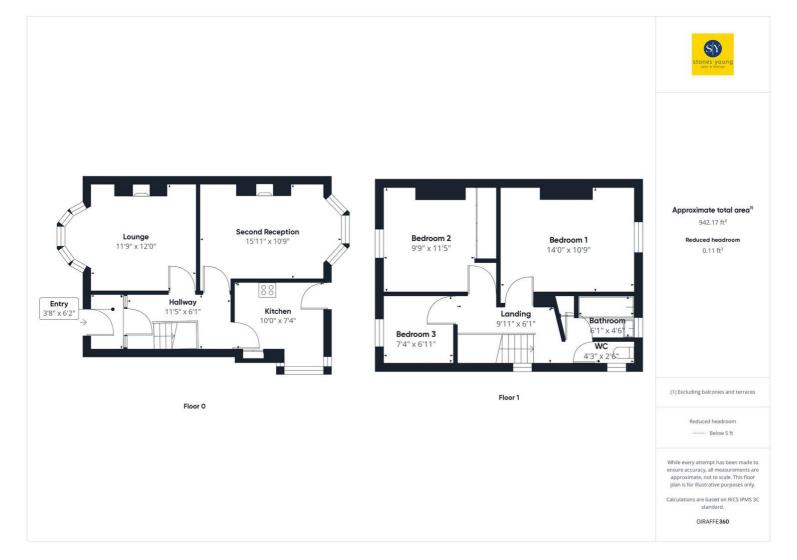

Entering the property, the central hallway hosts a focal point of the home providing access to the stairs, both large reception rooms and kitchen separately. Both living rooms boast impressive footprints providing plenty of seating for families to use as lounges, dining rooms, playrooms, or as the initial foundation to extend further to the rear. Heading upstairs, the property has a traditional layout, comprising of two double bedrooms and a third bedroom, large enough for a single bed, or the versatility to be used as an office. The well maintained condition of the property and neutral decor allow for a variety of options going forward. For those looking to move in immediately, you can slowly personalise the property, or for those looking for potential and a project, the impressive space provides unlimited potential.

#### Vestibule

Original tiled flooring, wooden front door, ceiling coving.

#### Hallway

Carpet flooring stairs to first floor, under stair storage, panel radiator.

# Lounge

Carpet flooring, feature fireplace with, slate surround and hearth, hardwood framed double glazed window, panel radiator X2.

## **Second Reception Room**

Carpet flooring, working open fire with decorative tile and wood surround and tiled hearth, ceiling coving, hardwood framed double glazed window, panel radiator\* 2.

# Kitchen

Range of wall and base units with contrasting work surfaces, tiled splashbacks, 1 1/2 sink and drainer, integral double electric oven, hob and extractor, for fridge freezer, plumbed for washing machine, storage cupboard, lino flooring cover upvc double glazed window, wooden back door, panel radiator.

## Landing

Carpet flooring, uPVC double glazed frosted window, spindle balustrade, panel radiator.

#### **Master Bedroom**

Double with carpet flooring, hardwood framed double glazed window, panel radiator.

## **Bedroom Two**

Double with carpet flooring, fitted bedroom furniture, hardwood framed double glazed window, panel radiator.

#### **Bedroom Three**

Single with carpet flooring, hardwood framed double glass window, panel radiator.

### Wc

WC in white tiled splashbacks, linol flooring, wood framed single glazed frosted window.

### **Bathroom**

Two-Piece in beige, tiled floor to ceiling, lino flooring, wood framed double glazed frosted window, panel radiator.