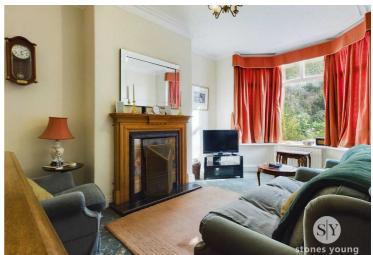

# Lounge

Carpet flooring, feature fireplace with, slate surround and hearth, hardwood framed double glazed window, panel radiator X2.