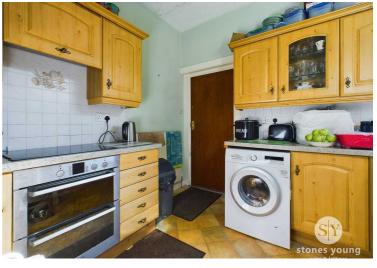

# Kitchen

Range of wall and base units with contrasting work surfaces, tiled splashbacks, 1 1/2 sink and drainer, integral double electric oven, hob and extractor, for fridge freezer, plumbed for washing machine, storage cupboard, lino flooring cover upvc double glazed window, wooden back door, panel radiator.