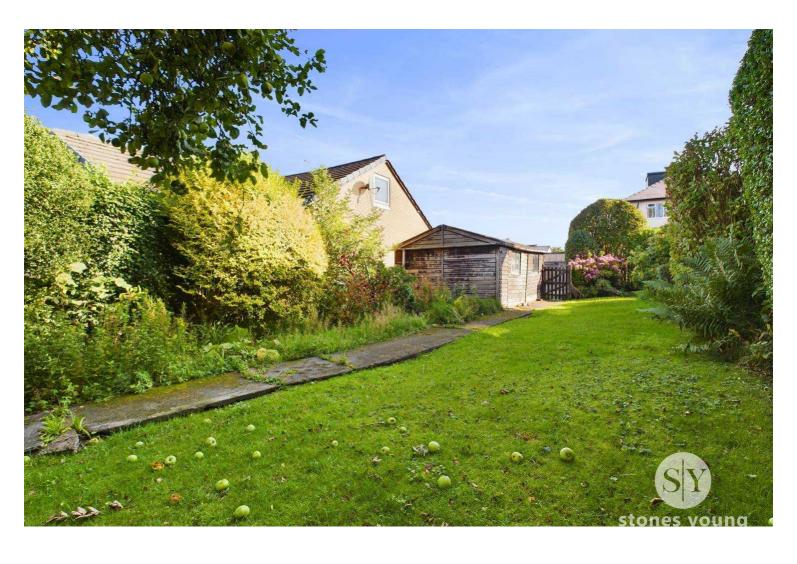

The front of the property has potential to create a driveway for two vehicles, while the rear will inspire countless options. Whether it be for an upgraded garage, garden room, home offices or even the potential to develop another dwelling, there's a use for everyone