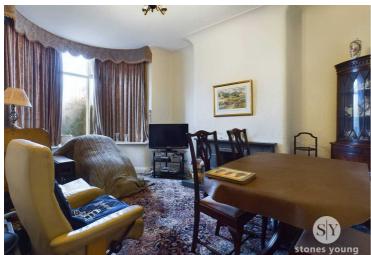

## **Second Reception Room**

Carpet flooring, working open fire with decorative tile and wood surround and tiled hearth, ceiling coving, hardwood framed double glazed window, panel radiator\* 2.