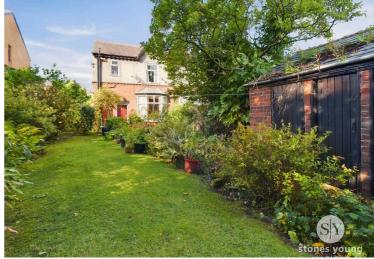

The front of the property has potential to create a driveway for two vehicles, while the rear will inspire countless options. Whether it be for an upgraded garage, garden room, home offices or even the potential to develop another dwelling, there's a use for everyone