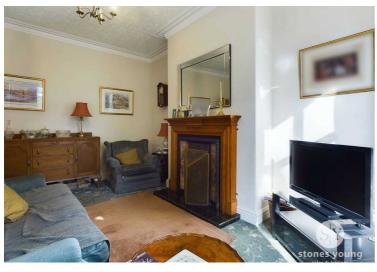

# Lounge

Carpet flooring, feature fireplace with, slate surround and hearth, hardwood framed double glazed window, panel radiator X2.

## **Second Reception Room**

Carpet flooring, working open fire with decorative tile and wood surround and tiled hearth, ceiling coving, hardwood framed double glazed window, panel radiator\* 2.