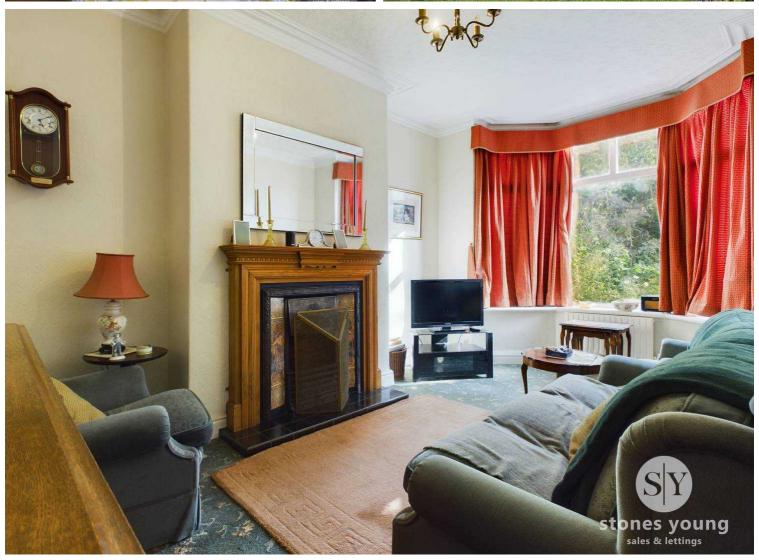

# Lounge

Carpet flooring, feature fireplace with, slate surround and hearth, hardwood framed double glazed window, panel radiator X2.

## **Second Reception Room**

Carpet flooring, working open fire with decorative tile and wood surround and tiled hearth, ceiling coving, hardwood framed double glazed window, panel radiator\* 2.