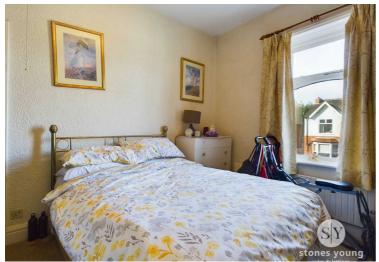

#### **Master Bedroom**

Double with carpet flooring, hardwood framed double glazed window, panel radiator.

## **Bedroom Two**

Double with carpet flooring, fitted bedroom furniture, hardwood framed double glazed window, panel radiator.

#### **Bedroom Three**

Single with carpet flooring, hardwood framed double glass window, panel radiator.