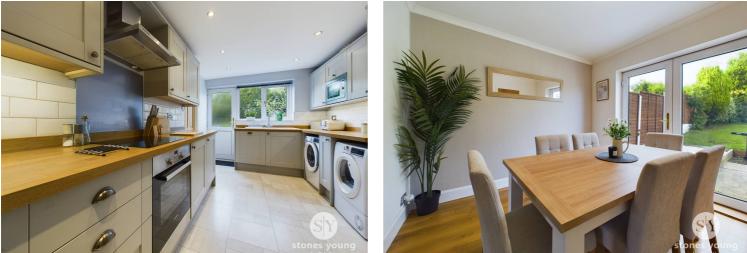

As you enter, you'll be greeted by a light-filled entrance vestibule and a spacious hallway, which sets a serene tone for the rest of the home. The elegantly neutral lounge provides a peaceful retreat, seamlessly flowing into the second reception room, currently utilised as a dining area—ideal for entertaining. The heart of the home is the stylish kitchen, featuring grey shaker-style base and eye-level units complemented by wood-effect counter tops and white brick-effect tiling. The kitchen is well-equipped with integral appliances and has additional space for under-counter appliances, making it both functional and attractive. A contemporary two-piece WC with high-quality fixtures completes the ground floor.

#### **Dining Room**

Laminate flooring, double glazed uPVC French doors leading into rear garden, panel radiator.

#### Kitchen

Tiled flooring, fitted wall and base units with contrasting work surfaces, tiled splash backs, ceramic sink and drainer, plumbed for washing machine and tumble dryer, electric hob, extractor fan, integral fridge freezer, dishwasher and microwave, ceiling spot lights, double glazed uPVC window and door leading to the rear garden, column radiator, storage under stairs.