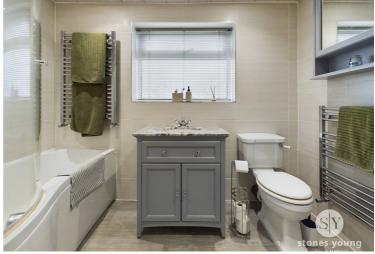

Upstairs, the master bedroom offers ample space for wardrobes and provides a relaxing haven. The second bedroom is a comfortable double, perfect for unwinding, while the third single bedroom features bespoke storage solutions. The first floor is completed by a fully tiled three-piece family bathroom, which includes a vanity unit for convenient storage.

#### Bathroom

Laminate flooring, three piece in white comprising of mains fed shower over bath, wc and basin with vanity, tiled floor to ceiling, ceiling spot lights, storage cupboard, frosted double glazed uPVC window, x2 towel radiators.