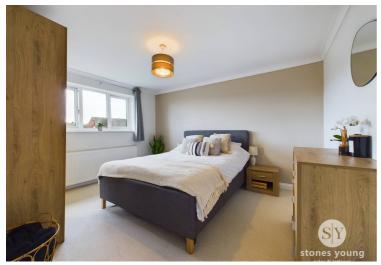

Upstairs, the master bedroom offers ample space for wardrobes and provides a relaxing haven. The second bedroom is a comfortable double, perfect for unwinding, while the third single bedroom features bespoke storage solutions. The first floor is completed by a fully tiled three-piece family bathroom, which includes a vanity unit for convenient storage.

#### Bedroom 2

Double bedroom with carpet flooring, double glazed uPVC window, panel radiator.