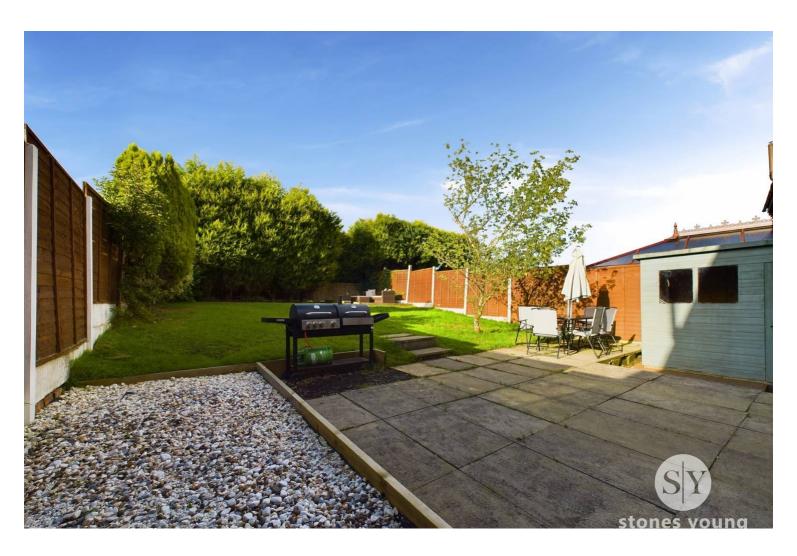

Externally, the property boasts a beautifully maintained front garden and a driveway with space for up to three cars. On-street parking is also readily available. The generous rear garden, laid to lawn with inviting patio areas, provides a fantastic space for outdoor dining and entertaining, making it ideal for creating memories with family and friends.