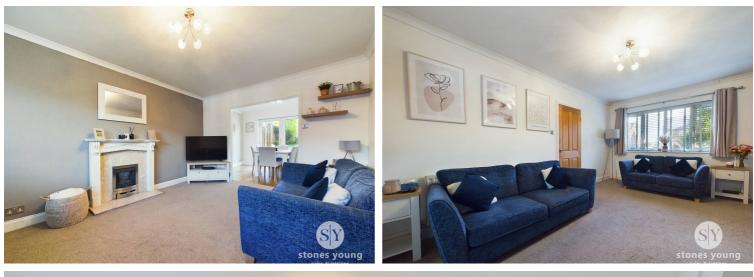

As you enter, you'll be greeted by a light-filled entrance vestibule and a spacious hallway, which sets a serene tone for the rest of the home. The elegantly neutral lounge provides a peaceful retreat, seamlessly flowing into the second reception room, currently utilised as a dining area—ideal for entertaining. The heart of the home is the stylish kitchen, featuring grey shaker-style base and eye-level units complemented by wood-effect counter tops and white brick-effect tiling. The kitchen is well-equipped with integral appliances and has additional space for under-counter appliances, making it both functional and attractive. A contemporary two-piece WC with high-quality fixtures completes the ground floor.

# Lounge

Carpet flooring, ceiling coving, gas fire with marble hearth and wood surround, double glazed uPVC window, panel radiator.