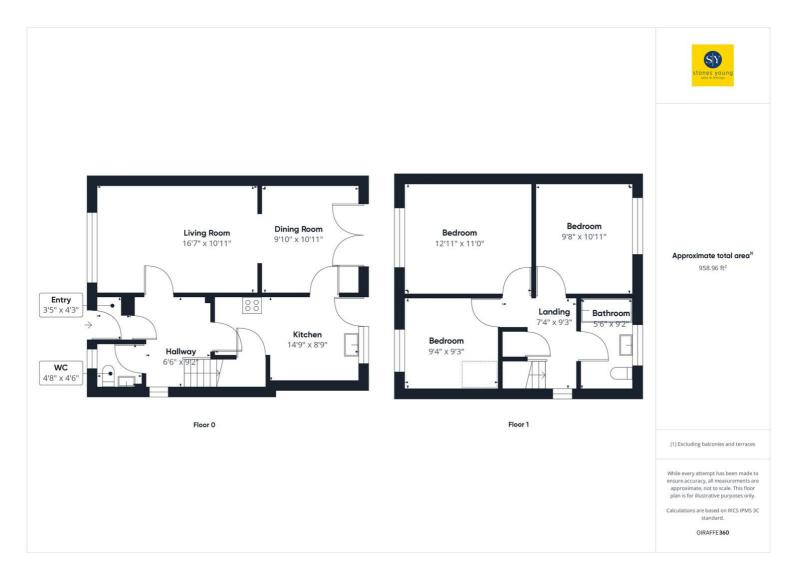

As you enter, you'll be greeted by a light-filled entrance vestibule and a spacious hallway, which sets a serene tone for the rest of the home. The elegantly neutral lounge provides a peaceful retreat, seamlessly flowing into the second reception room, currently utilised as a dining area—ideal for entertaining. The heart of the home is the stylish kitchen, featuring grey shaker-style base and eye-level units complemented by wood-effect counter tops and white brick-effect tiling. The kitchen is well-equipped with integral appliances and has additional space for under-counter appliances, making it both functional and attractive. A contemporary two-piece WC with high-quality fixtures completes the ground floor.

Upstairs, the master bedroom offers ample space for wardrobes and provides a relaxing haven. The second bedroom is a comfortable double, perfect for unwinding, while the third single bedroom features bespoke storage solutions. The first floor is completed by a fully tiled three-piece family bathroom, which includes a vanity unit for convenient storage.