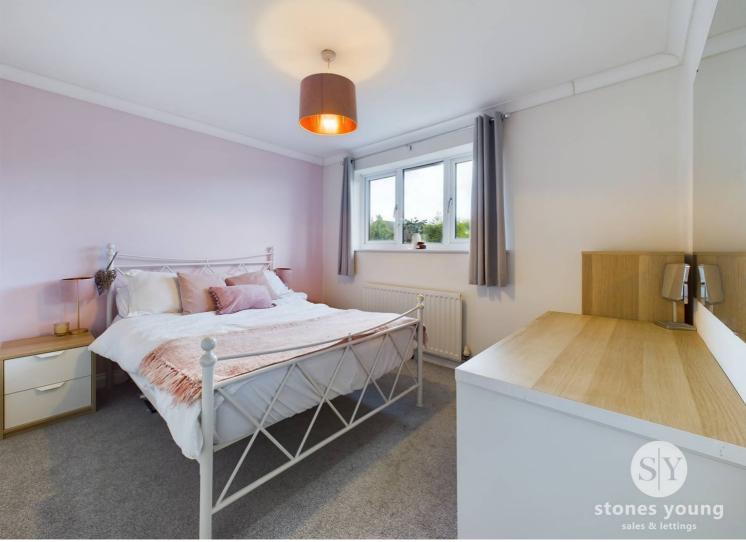

Upstairs, the master bedroom offers ample space for wardrobes and provides a relaxing haven. The second bedroom is a comfortable double, perfect for unwinding, while the third single bedroom features bespoke storage solutions. The first floor is completed by a fully tiled three-piece family bathroom, which includes a vanity unit for convenient storage.

# Bedroom

Double bedroom with carpet flooring, double glazed uPVC window, panel radiator.