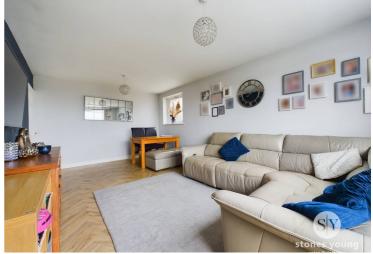

# Lounge

Vinyl flooring, double glazed uPVC window and double glazed uPVC frosted window, panel radiator, space for dining table.