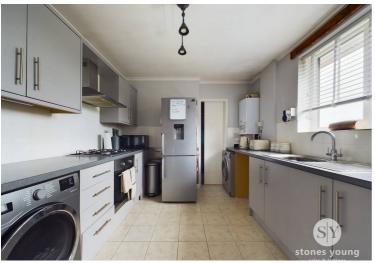

## **Kitchen**

Tiled flooring, fitted wall and base units with contrasting work surfaces, tiled splash backs, stainless steel sink and drainer, gas hob, electric oven, extractor fan, space for fridge freezer and washing machine and dryer, wall mounted boiler, storage cupboard, double glazed uPVC window and composite door, panel radiator.