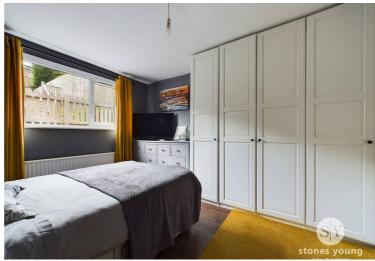

#### **Bedroom**

Karndean flooring, double glazed uPVC window, panel radiator.

#### Bedroom 2

Carpet flooring, double glazed uPVC window, panel radiator.