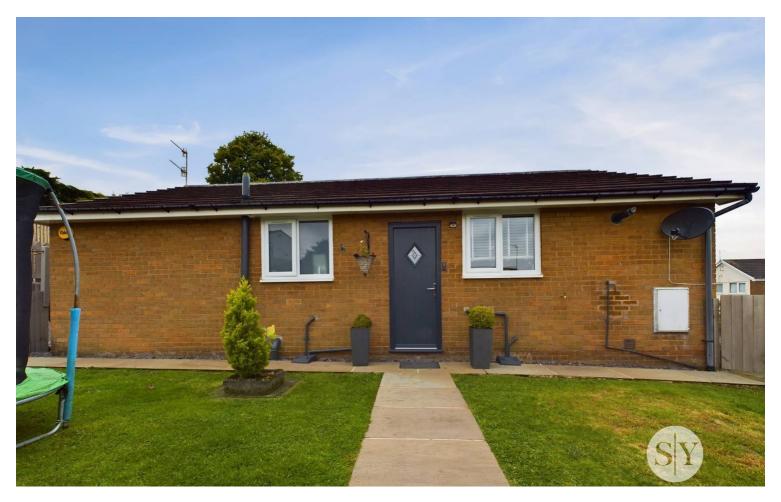

# 98 Durham Road, Wilpshire

£229,950 Leasehold

NESTLED WITHIN THE PICTURESQUE LANDSCAPES OF THE RIBBLE VALLEY. This remarkable two bedroom detached bungalow stands as a true gem awaiting its new owners

Council Tax band: D

Tenure: Leasehold

EPC Energy Efficiency Rating: D

EPC Environmental Impact Rating: D

NESTLED WITHIN THE PICTURESQUE LANDSCAPES OF THE RIBBLE VALLEY. This remarkable two bedroom detached bungalow stands as a true gem awaiting its new owners. As you step into the inviting interior, a single reception room welcomes you, leading seamlessly to the modern kitchen adorned in a sleek grey palette. The property boasts two generously sized double bedrooms, complemented by a three-piece shower room in white, ensuring both comfort and style. Parking is available with a driveway accommodating up to three vehicles, while the front, rear, and side gardens offer ample outdoor space, enhanced by an elevated decked area perfect for al fresco dining. A single detached garage provides convenience and security, ensuring both practicality and peace of mind. Positioned elegantly to capture stunning views, this bungalow embodies the essence of serene countryside living with a touch of modern elegance.