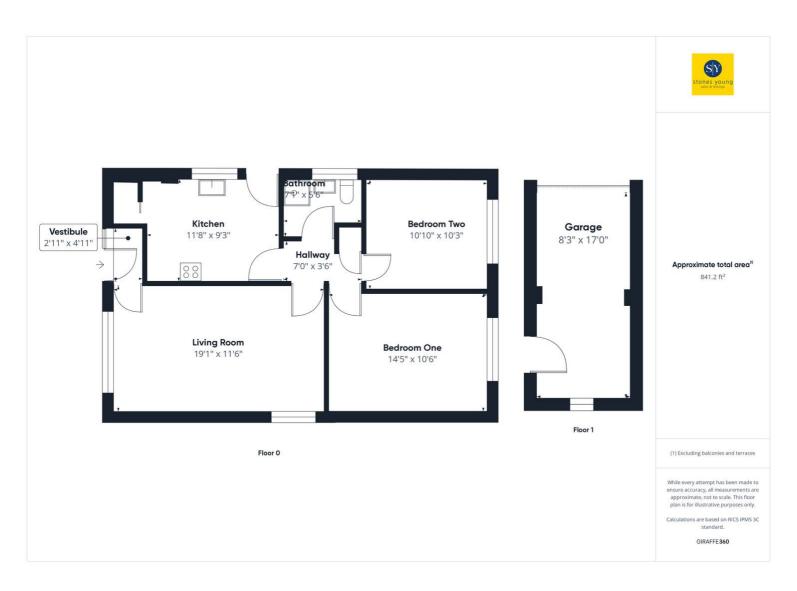

## Vestibule

Vinyl flooring, double glazed uPVC window and front door, panel radiator.

# Lounge

Vinyl flooring, double glazed uPVC window and double glazed uPVC frosted window, panel radiator, space for dining table.

## Hallway

Vinyl flooring, storage cupboard.

## **Kitchen**

Tiled flooring, fitted wall and base units with contrasting work surfaces, tiled splash backs, stainless steel sink and drainer, gas hob, electric oven, extractor fan, space for fridge freezer and washing machine and dryer, wall mounted boiler, storage cupboard, double glazed uPVC window and composite door, panel radiator.

#### **Bedroom**

Karndean flooring, double glazed uPVC window, panel radiator.

#### Bedroom 2

Carpet flooring, double glazed uPVC window, panel radiator.

# **Bathroom**

Tiled flooring, three piece in white comprising of mains fed shower enclosure, wc, basin, shower tiled splash backs, frosted double glazed uPVC window, towel radiator.

You can include any text here. The text can be modified upon generating your brochure.