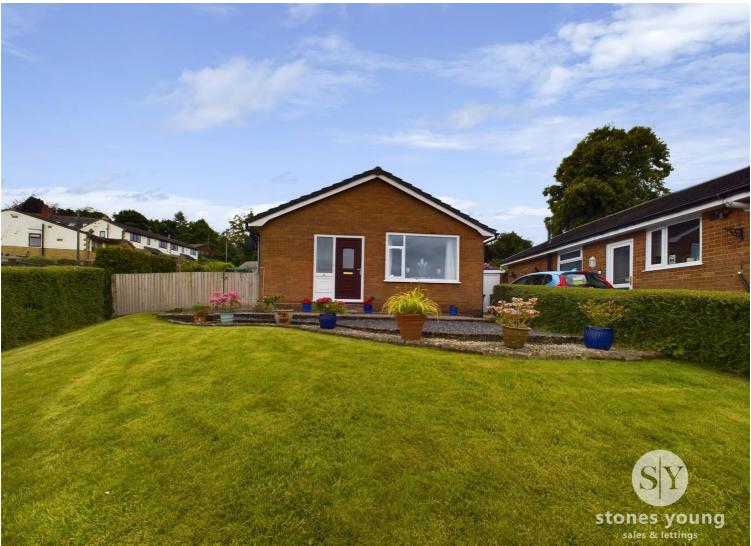

# 98 Durham Road, Wilpshire

£229,950 Leasehold

NESTLED WITHIN THE PICTURESQUE LANDSCAPES OF THE RIBBLE VALLEY. This remarkable two bedroom detached bungalow stands as a true gem awaiting its new owners

Council Tax band: D

Tenure: Leasehold

EPC Energy Efficiency Rating: D

EPC Environmental Impact Rating: D

NESTLED WITHIN THE PICTURESQUE LANDSCAPES OF THE RIBBLE VALLEY. This remarkable two bedroom detached bungalow stands as a true gem awaiting its new owners. As you step into the inviting interior, a single reception room welcomes you, leading seamlessly to the modern kitchen adorned in a sleek grey palette. The property boasts two generously sized double bedrooms, complemented by a three-piece shower room in white, ensuring both comfort and style. Parking is available with a driveway accommodating up to three vehicles, while the front, rear, and side gardens offer ample outdoor space, enhanced by an elevated decked area perfect for al fresco dining. A single detached garage provides convenience and security, ensuring both practicality and peace of mind. Positioned elegantly to capture stunning views, this bungalow embodies the essence of serene countryside living with a touch of modern elegance.