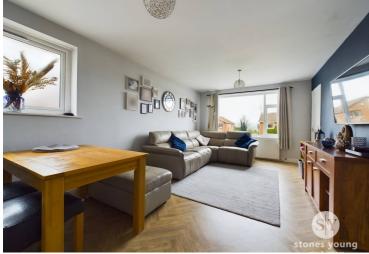

# Lounge

Vinyl flooring, double glazed uPVC window and double glazed uPVC frosted window, panel radiator, space for dining table.