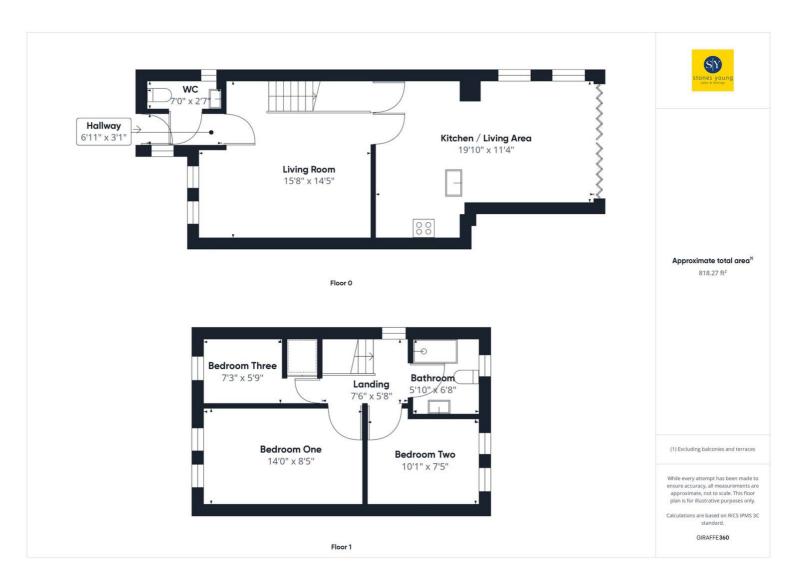

## Hallway

Composite front door, laminate flooring, uPVC double glazed window, panel radiator.

#### WC

Two piece in white with vanity unit housing sink, tiled splashback, laminate flooring, uPVC double glazed frosted window.

## Lounge

With laminate flooring, feature fireplace with gas fire and marble hearth, stairs to first floor, uPVC double glass windows x 2, panel radiator, TV point.

### **Kitchen**

Range of fitted wall and base units with contrasting work surfaces, sink and drainer, tiled splashbacks, integral electric oven, gas hob and extractor fan, space for fridge freezer, plumbed for washing machine, laminate flooring, under stair storage, panel radiator.

## **Orangery**

With bifold doors, laminate flooring, designer radiator.

## Landing

Carpet flooring, loft access, uPVC double glazed window, spindle balustrade.

## **Master Bedroom**

Double with laminate flooring, uPVC double glazed Windows X2 panel radiator.

## **Bedroom Two**

Small double with laminate flooring, uPVC double glazed window x 2, panel radiator.

## **Bedroom Three**

Single with laminate flooring, uPVC double glazed window, panel radiator.

### **Bathroom**

Three piece in white including shower enclosure with mains fed shower, tiled splashbacks, laminate flooring, uPVC double glazed frosted window, heated towel radiator.

You can include any text here. The text can be modified upon generating your brochure.