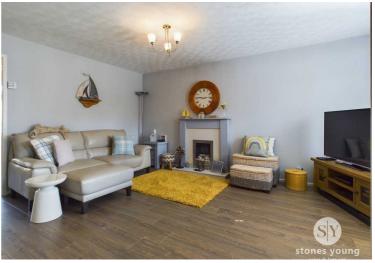

## Lounge

With laminate flooring, feature fireplace with gas fire and marble hearth, stairs to first floor, uPVC double glass windows x 2, panel radiator, TV point.