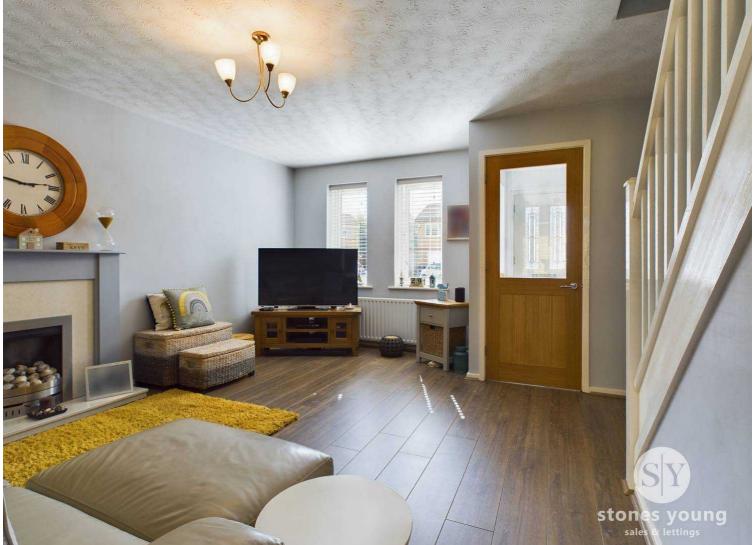

## Lounge

With laminate flooring, feature fireplace with gas fire and marble hearth, stairs to first floor, uPVC double glass windows x 2, panel radiator, TV point.

## Landing

Carpet flooring, loft access, uPVC double glazed window, spindle balustrade.