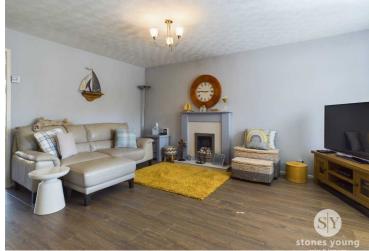

## Lounge

With laminate flooring, feature fireplace with gas fire and marble hearth, stairs to first floor, uPVC double glass windows x 2, panel radiator, TV point.