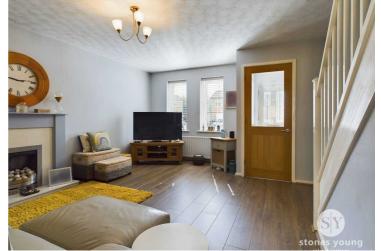

## Lounge

With laminate flooring, feature fireplace with gas fire and marble hearth, stairs to first floor, uPVC double glass windows x 2, panel radiator, TV point.

## Hallway

Composite front door, laminate flooring, uPVC double glazed window, panel radiator.