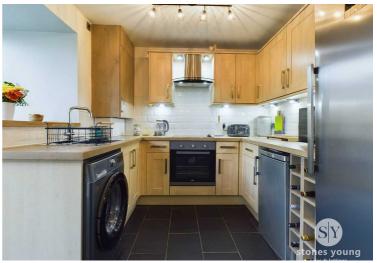

### **Kitchen**

Range of fitted wall and base units with contrasting work surfaces, sink and drainer, tiled splashbacks, integral electric oven, gas hob and extractor fan, space for fridge freezer, plumbed for washing machine, laminate flooring, under stair storage, panel radiator.