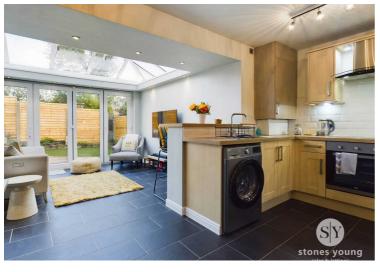

### **Kitchen**

Range of fitted wall and base units with contrasting work surfaces, sink and drainer, tiled splashbacks, integral electric oven, gas hob and extractor fan, space for fridge freezer, plumbed for washing machine, laminate flooring, under stair storage, panel radiator.

## **Orangery**

With bifold doors, laminate flooring, designer radiator.