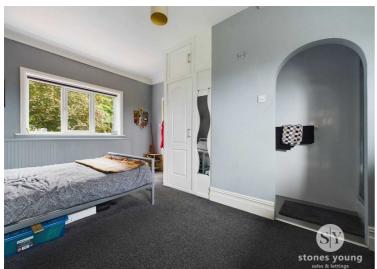

## Bedroom 3

Double bedroom with carpet flooring, picture rail, double glazed uPVC window, panel radiator.

## Bedroom 4

Double bedroom with carpet flooring, under eaves storage, basin with vanity, double glazed uPVC window.

## **Bedroom Five**

Double bedroom with carpet flooring, basin with vanity, double glazed uPVC window, panel radiator.

You can include any text here. The text can be modified upon generating your brochure.