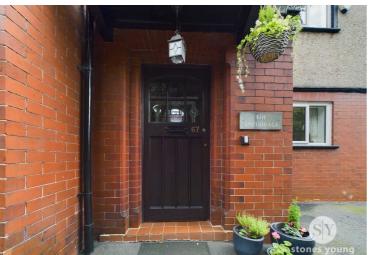

## Vestibule

Original tiled flooring, double glazed uPVC window, solid wooden front door.