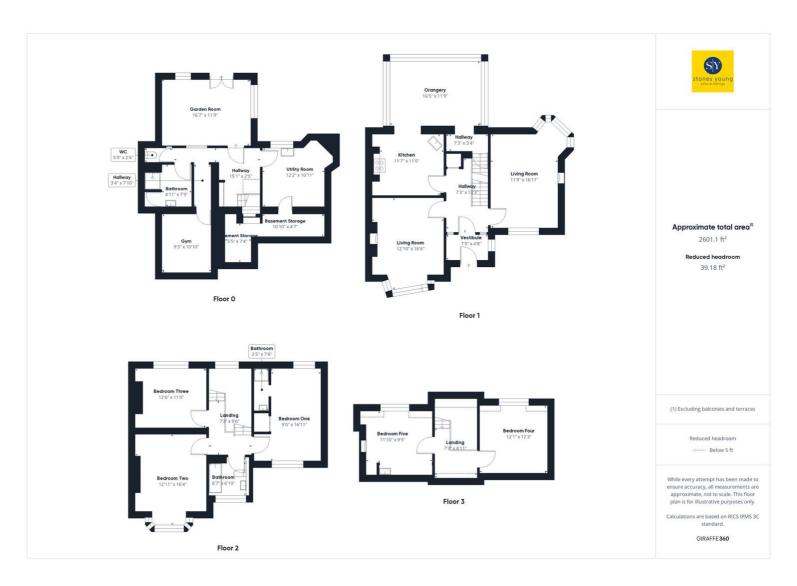

As you step through the front door, you are greeted by a sense of grandeur and space. Spread over four floors, this property boasts five generous double bedrooms one has a separate shower and basin. The panoramic views to the rear of the property provide a stunning backdrop that is sure to capture your attention.

One of the standout features of this property is the basement area, which offers versatile living space that could cater for separate living quarters or has the potential to tailor it to your specific needs.