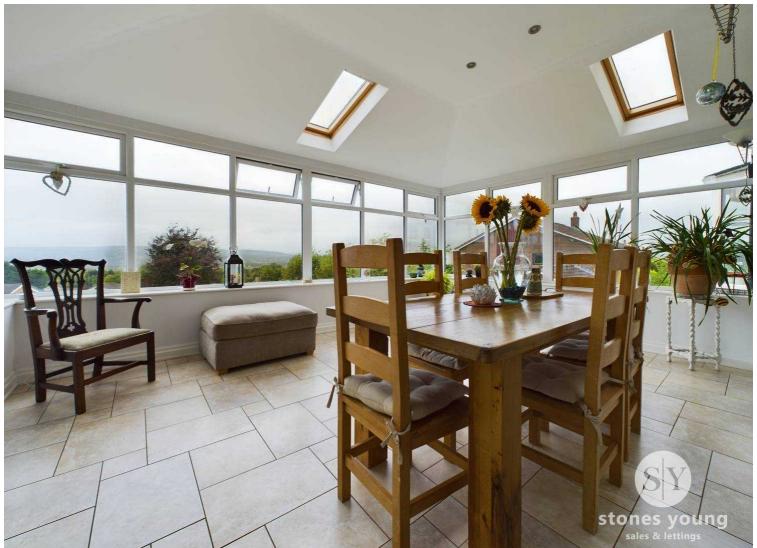

# **Orangery**

Tiled flooring, double glazed uPVC throughout, Velux windows, ceiling spot lights, panel radiator x2.