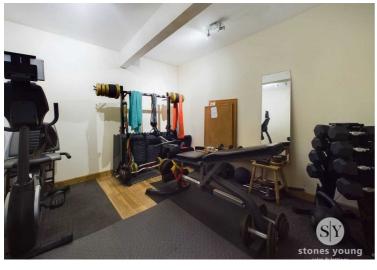

e in white with shower and basin with vanity cupboard, ceiling spot lights.

## Bedroom 3

Double bedroom with carpet flooring, picture rail, double glazed uPVC window, panel radiator.

## **Bathroom 2**

Three piece in white comprising of Villeroy & Boch basin, bath and wc. Mains fed shower over bath, tiled splash backs, frosted double glazed uPVC window, towel radiator.

# Landing 2

Carpet flooring, wooden framed Velux window.

## Bedroom 4

Double bedroom with carpet flooring, under eaves storage, basin with vanity, double glazed uPVC window.

# **Orangery**

Tiled flooring, double glazed uPVC throughout, Velux windows, ceiling spot lights, panel radiator x2.

## **Bedroom Five**

Double bedroom with carpet flooring, basin with vanity, double glazed uPVC window, panel radiator.























You can include any text here. The text can be modified upon generating your brochure.