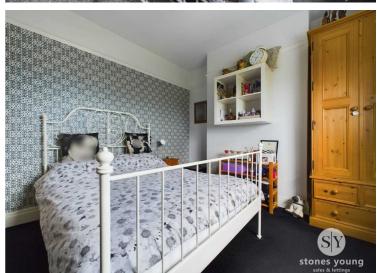

#### **Bedroom One**

Master double bedroom with carpet flooring, ceiling coving, double glazed uPVC window, panel radiator.

## Bedroom 2

Double bedroom with carpet flooring, ceiling coving, built in storage, walk in shower and sink, x2 double glazed uPVC windows, panel radiator.

## Bedroom 3

Double bedroom with carpet flooring, picture rail, double glazed uPVC window, panel radiator.

## Bedroom 4

Double bedroom with carpet flooring, under eaves storage, basin with vanity, double glazed uPVC window.

## **Bedroom Five**

Double bedroom with carpet flooring, basin with vanity, double glazed uPVC window, panel radiator.

You can include any text here. The text can be modified upon generating your brochure.