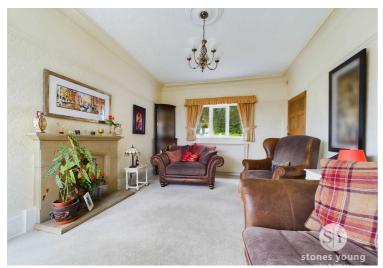

## Lounge

Original wooden floor boards, ceiling coving, dado rail, gas fire with Granite hearth and wood surround, double glazed uPVC window, panel radiator.