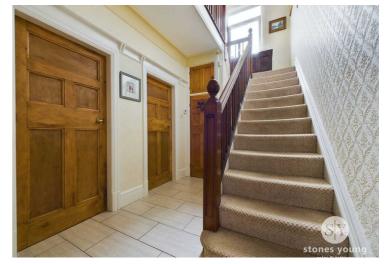

## Hallway

Tiled flooring, ceiling coving, stairs to first floor, storage cupboard, panel radiator.

## Landing

Carpet flooring, stairs to second floor, double glazed uPVC window.