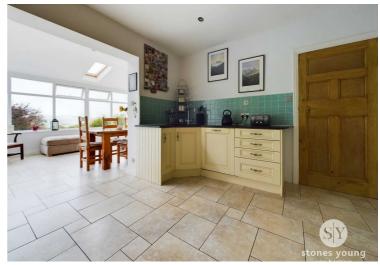

#### **Kitchen**

Tiled flooring, fitted wall and base units with contrasting Granite work surfaces, sink and drainer, under counter lights, Rangemaster cooker, extractor fan, tiled splash backs, ceiling spot lights, integral fridge, dishwasher, column radiator.