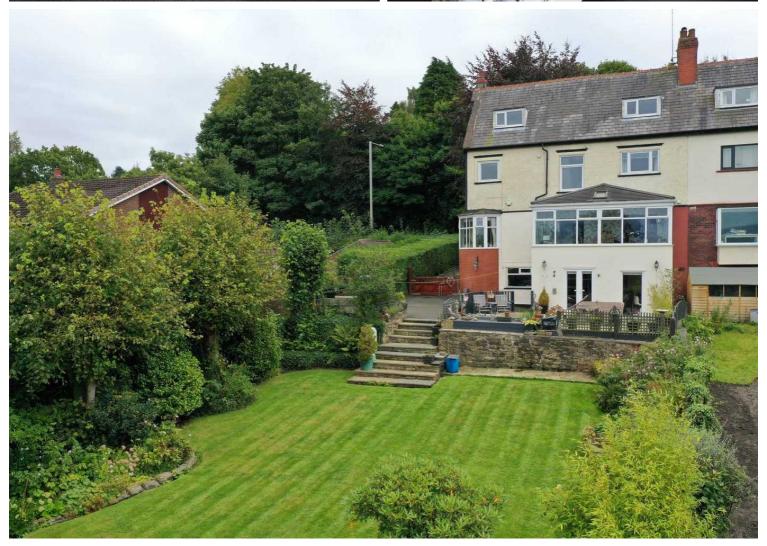

There is an ample amount of parking situated to the front and side of the property. The large rear garden is a true haven, complete with a decked area perfect for al fresco dining, a pond and a sprawling lawn providing the ideal space for outdoor activities.