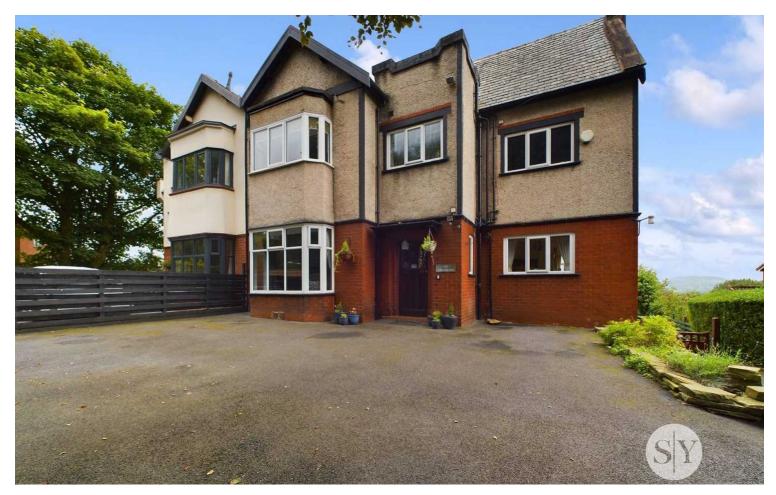

# The Anchorage, Whalley Road, Wilpshire

£499,950 Freehold

EXCEPTIONAL FIVE DOUBLE BEDROOM VICTORIAN SEMI DETACHED PROPERTY. The property is nestled in the picturesque Ribble Valley location. Built in 1912, this property is timeless and elegant.

Council Tax band: E

Tenure: Freehold

EPC Energy Efficiency Rating: E

EPC Environmental Impact Rating:

EXCEPTIONAL FIVE DOUBLE BEDROOM VICTORIAN SEMI DETACHED PROPERTY. The property is nestled in the picturesque Ribble Valley location. Built in 1912, this property is timeless and elegant.

There is an ample amount of parking situated to the front and side of the property. The large rear garden is a true haven, complete with a decked area perfect for al fresco dining, a pond and a sprawling lawn providing the ideal space for outdoor activities.