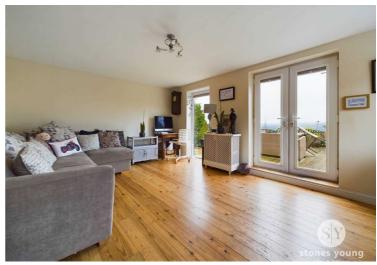

## Lounge

Original wooden floor boards, ceiling coving, dado rail, gas fire with Granite hearth and wood surround, double glazed uPVC window, panel radiator.

## Lounge 2

Carpet flooring, ceiling coving, feature Sandstone surround, x2 double glazed uPVC windows, panel radiator.