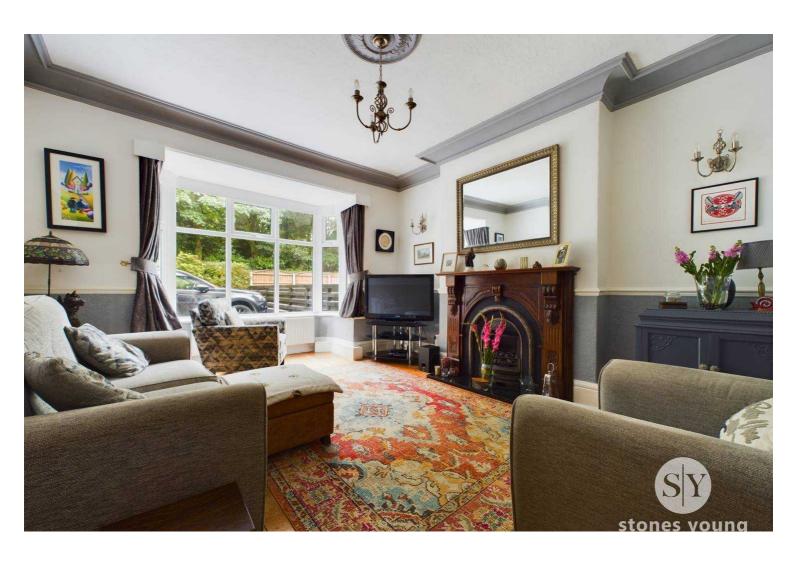

## Lounge

Original wooden floor boards, ceiling coving, dado rail, gas fire with Granite hearth and wood surround, double glazed uPVC window, panel radiator.