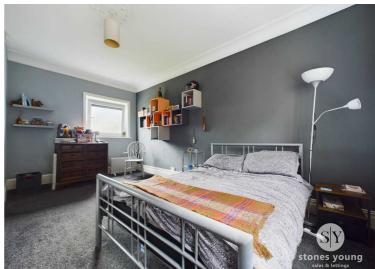

## Bedroom 3

Double bedroom with carpet flooring, picture rail, double glazed uPVC window, panel radiator.

## Bedroom 4

Double bedroom with carpet flooring, under eaves storage, basin with vanity, double glazed uPVC window.

## **Bedroom Five**

Double bedroom with carpet flooring, basin with vanity, double glazed uPVC window, panel radiator.

You can include any text here. The text can be modified upon generating your brochure.