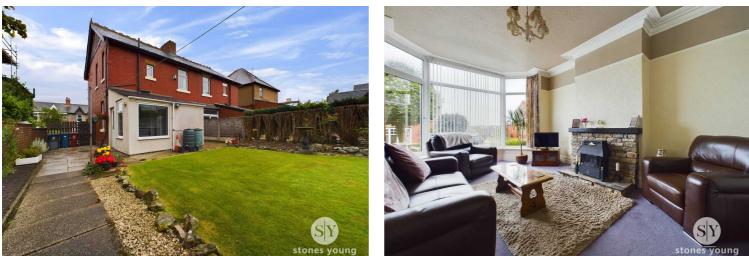

Externally there is a well maintained front garden alongside the rear garden which benefits from a laid to lawn grass area as well as driveway parking and a large single garage. This property is set to be popular due to the excellent standard of accommodation on offer along with excellent schools, transport links and amenities being within walking distance.

# Lounge

Carpet flooring, ceiling coving, ceiling rose, picture rail, gas fire with stone hearth, double glazed uPVC bay window, panel radiator.