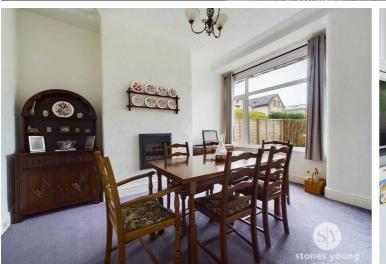

# **Dining Room**

Carpet flooring, ceiling coving, electric fire, double glazed uPVC window, panel radiator.