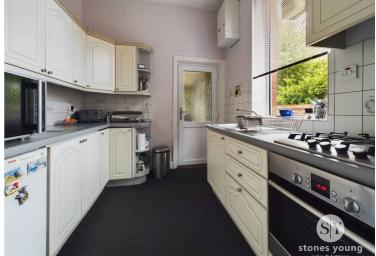

# Kitchen

Carpet flooring, fitted wall and base units with contrasting work surfaces, gas hob, electric oven, tiled splash backs, stainless steel sink and drainer, space for under counter fridge, wall mounted boiler, double glazed uPVC window.