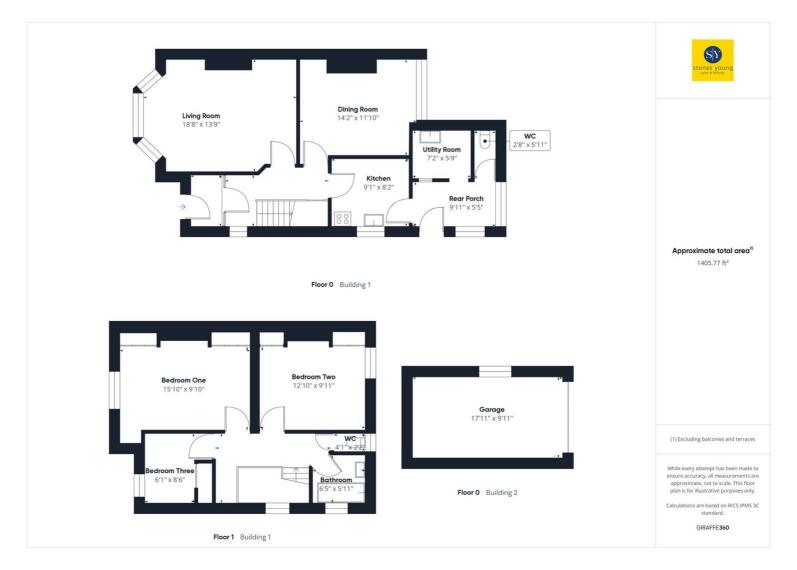

The front door brings you into the entrance vestibule opening up into the welcoming hallway with doors leading into the large 18ft lounge which is light and airy and tastefully decorated with a central feature fireplace. The second reception room has a relaxed cosy feeling, the room could serve well for a work from home study space or second sitting room. Further down the hallway is the kitchen where there is plenty of storage space comprising of wall and base units with contrasting work surfaces and space for appliances. An additional rear porch and utility are also available along side a conveniently located w/c.

Making your way upstairs to the first floor, the spacious landing has a door leading into the master bedroom with fitted cupboards allowing the floorspace to be utilised perfectly. There is a second double bedroom on this floor as well as a third single bedroom. Completing the property internally is the family bathroom and separate w/c. The property benefits from gas central and uPVC double glazing throughout.

Externally there is a well maintained front garden alongside the rear garden which benefits from a laid to lawn grass area as well as driveway parking and a large single garage. This property is set to be popular due to the excellent standard of accommodation on offer along with excellent schools, transport links and amenities being within walking distance.

### Hallway

Carpet flooring, ceiling coving, stairs to first floor, under stairs storage, panel radiator.

# Lounge

Carpet flooring, ceiling coving, ceiling rose, picture rail, gas fire with stone hearth, double glazed uPVC bay window, panel radiator.

# **Dining Room**

Carpet flooring, ceiling coving, electric fire, double glazed uPVC window, panel radiator.

# Kitchen

Carpet flooring, fitted wall and base units with contrasting work surfaces, gas hob, electric oven, tiled splash backs, stainless steel sink and drainer, space for under counter fridge, wall mounted boiler, double glazed uPVC window.

#### **Rear Porch**

Carpet flooring, x2 double glazed uPVC windows, double glazed door to rear.

#### **Utility Room**

Carpet flooring, fitted wall and base units with contrasting work surfaces, stainless steel sink and drainer, plumbed for washing machine and space for tumble dryer.

#### Wc

Concrete flooring, wc in white.

# Landing

Carpet flooring, ceiling coving, double glazed uPVC window.

# Bedroom

Carpet flooring, picture rail, fitted wardrobes, double glazed uPVC window, panel radiator.

#### Bedroom 2

Carpet flooring, ceiling coving, fitted wardrobes, double glazed uPVC window, panel radiator.

#### Bedroom 3

Single bedroom with carpet flooring, ceiling coving, fitted wardrobes, double glazed uPVC window, panel radiator.

#### Bathroom

Carpet flooring, two piece in cream with electric shower over bath, tiled splash backs, frosted double glazed uPVC window, panel radiator.

#### Wc 2

Carpet flooring, wc in cream, tiled splash backs, forested double glazed uPVC window.