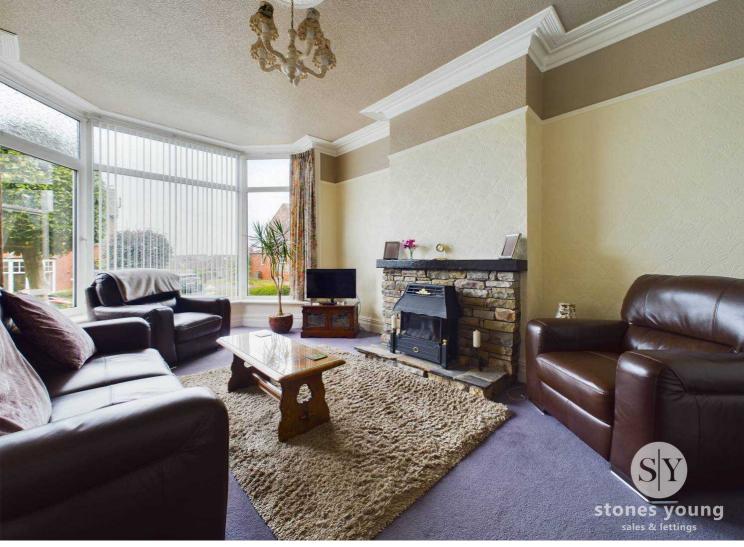

The front door brings you into the entrance vestibule opening up into the welcoming hallway with doors leading into the large 18ft lounge which is light and airy and tastefully decorated with a central feature fireplace. The second reception room has a relaxed cosy feeling, the room could serve well for a work from home study space or second sitting room. Further down the hallway is the kitchen where there is plenty of storage space comprising of wall and base units with contrasting work surfaces and space for appliances. An additional rear porch and utility are also available along side a conveniently located w/c.

# Lounge

Carpet flooring, ceiling coving, ceiling rose, picture rail, gas fire with stone hearth, double glazed uPVC bay window, panel radiator.