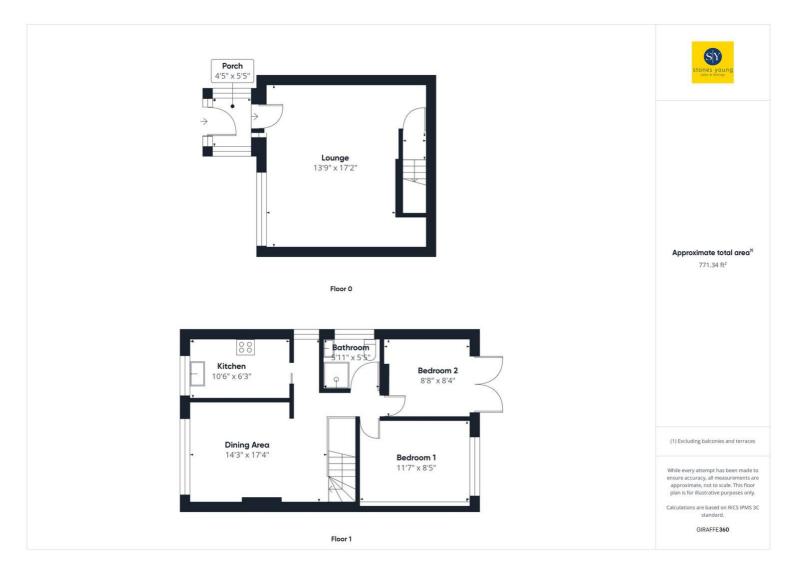

Upon entering the property you are greeted by a brief entrance vestibule leading to the lounge which provides the perfect space for the family to relax and has stairs leading to the first floor. On the first floor you will find a well sized second reception room which is currently utilised as a dining area. The kitchen provides storage in the form of base and eye level units as well as various integrated appliances. Leading to the master bedroom which benefits from contemporary fitted units, which allows the floorspace to be utilised perfectly. The second bedroom is a well sized single and has patio doors leading to the rear garden. Completing the property internally is the three piece bathroom suite with a walk in shower. The property is warmed through gas central heating and double glazed throughout.