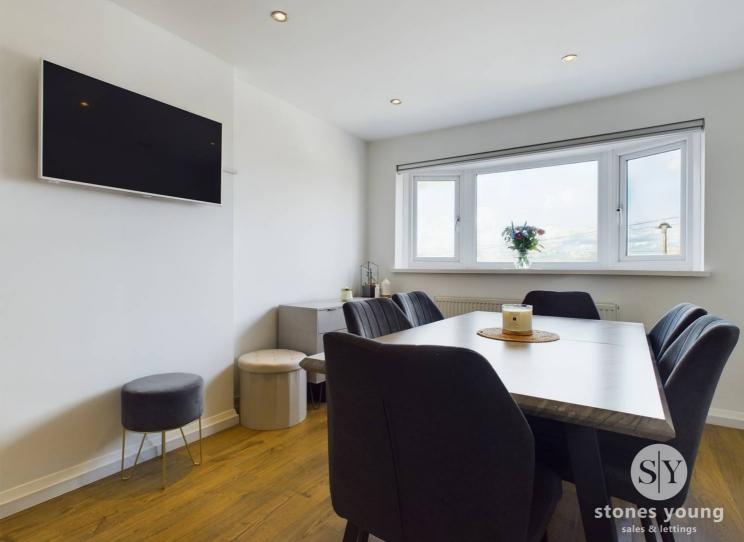

# **Dining Room**

Laminate flooring, ceiling spot lights, double glazed uPVC window with electric blind, panel radiator.