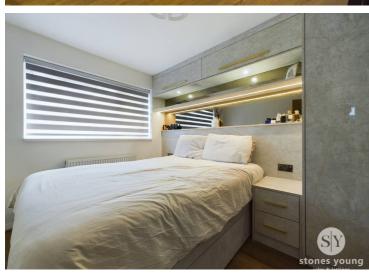

# Bedroom One

Double bedroom with, Laminate flooring, fitted wardrobes with lighting inside the wardrobes and mirrors with spot lights, double glazed uPVC window with electric blinds, panel radiator.