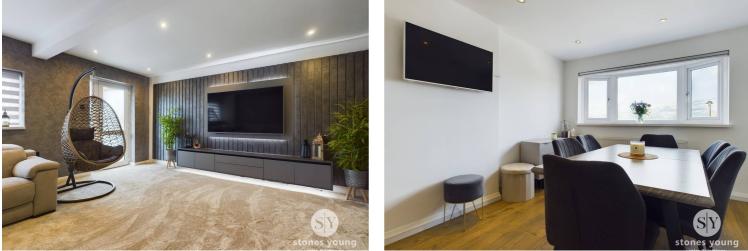

# Lounge

Carpet flooring, bespoke fitted TV unit, ceiling spot lights, bespoke cupboard housing meters, double glazed uPVC window, panel radiator.

# **Dining Room**

Laminate flooring, ceiling spot lights, double glazed uPVC window with electric blind, panel radiator.