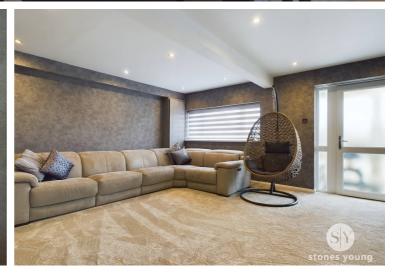

# Lounge

Carpet flooring, bespoke fitted TV unit, ceiling spot lights, bespoke cupboard housing meters, double glazed uPVC window, panel radiator.