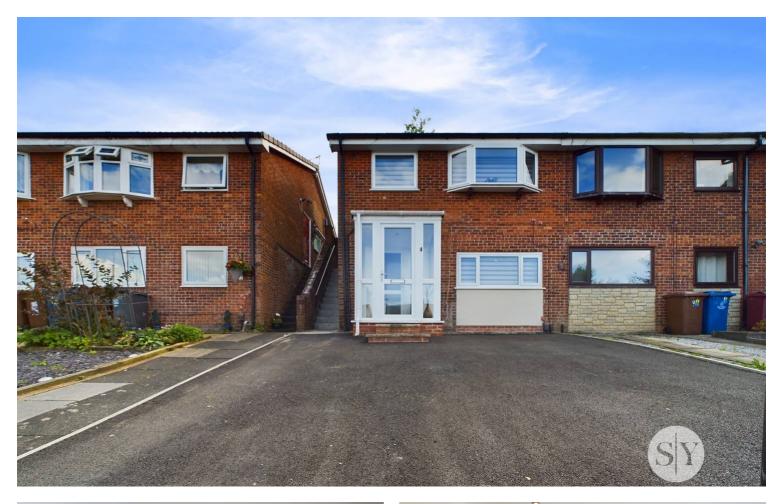

# 10 Cranshaw Drive, Blackburn

# £175,000 Freehold

\*RECENTLY REFURBISHED SEMI DETACHED PROPERTY IN DESIRABLE PLECKGATE LOCATION\* Occupying an enviable plot in Pleckgate stands this beautifully presented property, offering a great standard of accommodation throughout. With two reception rooms, driveway parking and a generous rear garden. Council Tax band: B

The property is positioned within a highly convenient area, meaning that transport and commuting links are only a short distance away together with a variety of local amenities. Externally, the front of the property has driveway parking to allow for off road parking for two vehicles with the additional option of on street parking also being available along this quiet cul-de-sac. An extensive and well maintained garden can be found to the rear. Overall, this delightful home boast many appealing features, and so we strongly advise internal viewing to avoid any future disappointment.